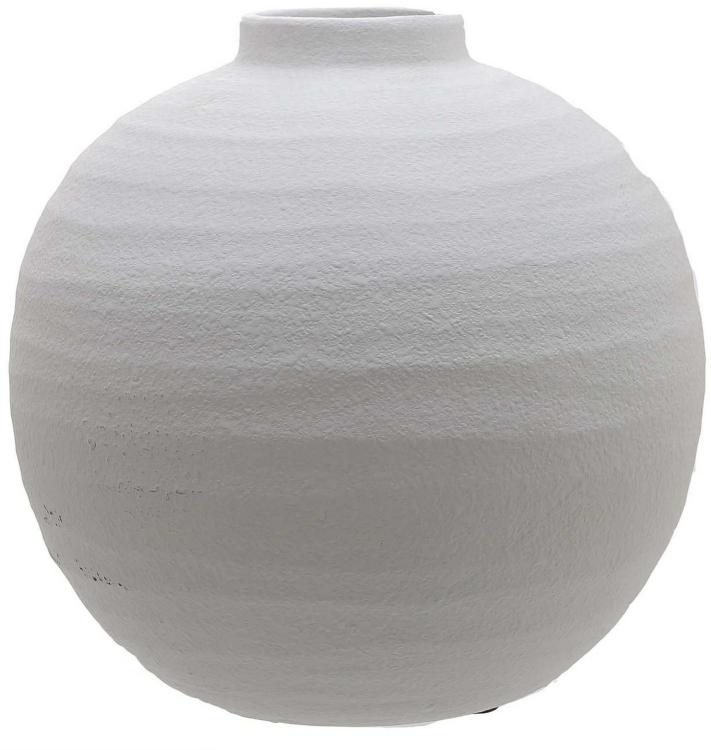

## Tiber Matt White Ceramic Vase

A beautiful statement piece that can add instant contrast to your interiors. Style it on a kitchen island or centre-stage on a dining table.

Neutral aesthetic

Characterful textures

Suits many interior schemes

Code: 22243 Dimensions: 28L x 28W x 28H

Description

A quality vase feaA quality vase made from fine ceramics. It features stunning linear textures, introduce this piece into your space to add instant character, texture and warmth. Each vase is uniquely handmade, it'll feel at home in scandi, rustic, glam or modern interiors. Perfect for large arrangements or paired back stems thanks to its slim neck opening. Available in two sizes.turing stunning textures, introduce this piece into your space to add instant character, texture and warmth.