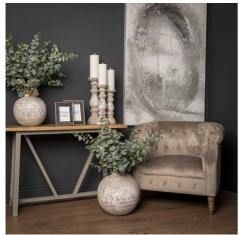

## Tiber Stone Ceramic Vase

Premium stone-finished ceramic vase with clean, modern lines. Versatile design suits both artificial and fresh flowers. Pairs beautifully with Darcy and Regola collections.

Premium ceramic construction with distinctive stone finish Compatible with both artificial and fresh flower arrangements Part of coordinating Tiber collection for merchandising opportunities

Code: 22245 Dimensions: 28L x 28W x 28H

Description

Merging modern minimalism with enduring style, this stone ceramic vase brings unmatched versatility to any interior space. Its clean lines and neutral stone finish create a perfect backforp for both artificial and fresh arrangements, with proper florist preparation. Part of the exclusive Tiber collection, this medium-sized vessel coordinates bacultifully with the Darcy Antique White series and Regola Stone pieces for a cohesive display. For trade buyers, this vase has proven particularly successful when merchandised alongside our White Gypsophila Spray and Miniature Hebe Veronica collections, offering customers complete styling solutions. The balanced proportions and quality ceramic construction make it an essential addition to any premium homewares inventory.