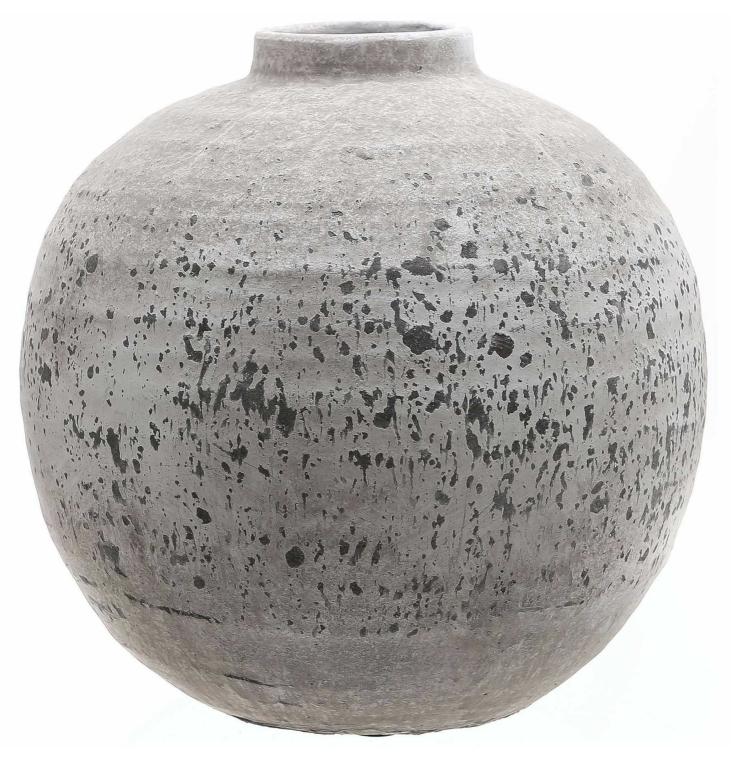

## Tiber Stone Ceramic Vase

Premium stone-finished ceramic vase with clean, modern lines. Versatile design suits both artificial and fresh flowers. Pairs beautifully with Darcy and Regola collections.

Premium ceramic construction with distinctive stone finish Compatible with both artificial and fresh flower arrangements Part of coordinating Tiber collection for merchandising opportunities

Code: 22245 Dimensions: 28L x 28W x 28H

Description

Merging modern minimalism with enduring style, this stone ceramic vase brings unmatched versatility to any interior space. Its clean lines and neutral stone finish create a perfect backforp for both artificial and fresh arrangements, with proper florist preparation. Part of the exclusive Tiber collection, this medium-sized vessel coordinates bacultifully with the Darcy Antique White series and Regola Stone pieces for a cohesive display. For trade buyers, this vase has proven particularly successful when merchandised alongside our White Gypsophila Spray and Miniature Hebe Veronica collections, offering customers complete styling solutions. The balanced proportions and quality ceramic construction make it an essential addition to any premium homewares inventory.

Specification

| Length: | 28cm   | Barcode:   | 5050140224588 |
|---------|--------|------------|---------------|
| Height: | 28cm   | Colour:    | Stone         |
| Width:  | 28cm   | Material:  | Ceramic       |
| Weight: | 4.00kg | Inner Qty: | 1             |
| CBM:    | 0.0800 | Outer Qty: | 2             |