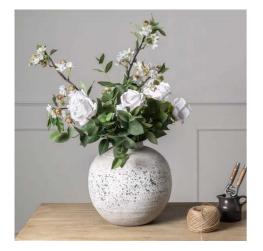

## Tiber Stone Ceramic Vase

Premium stone-finished ceramic vase with clean, modern lines. Versatile design suits both artificial and fresh flowers. Pairs beautifully with Darcy and Regola collections.

Premium ceramic construction with distinctive stone finish Compatible with both artificial and fresh flower arrangements Part of coordinating Tiber collection for merchandising opportunities

Code: 22245 Dimensions: 28L x 28W x 28H

Description

Merging modern minimalism with enduring style, this stone ceramic vase brings unmatched versatility to any interior space. Its clean lines and neutral stone finish create a perfect backforp for both artificial and fresh arrangements, with proper florist preparation. Part of the exclusive Tiber collection, this medium-sized vessel coordinates bacultifully with the Darcy Antique White series and Regola Stone pieces for a cohesive display. For trade buyers, this vase has proven particularly successful when merchandised alongside our White Gypsophila Spray and Miniature Hebe Veronica collections, offering customers complete styling solutions. The balanced proportions and quality ceramic construction make it an essential addition to any premium homewares inventory.