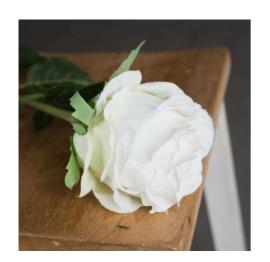

## Traditional White Rose

 $Timeless\ white\ rose, exquisitely\ crafted.\ Perfect\ for\ stunning\ centerpieces\ or\ elegant\ decor.\ Long-lasting\ beauty, no\ maintenance\ required.$ 

Chosen for its realism

Handcrafted

From the popular 'Recipe Collection'

Code: 18963 Dimensions: 9L x 9W x 71H

Description

Exquisite craftsmanship meets timeless beauty in our Traditional White Rose stem. This impeccably detailed faux flower captures the essence of a freshly bloomed garden rose, complete with delicate petals and a realistic stem. The pure white hue offers versatility, seamlessly integrating into various design schemes, Ideal for creating stunning centerpieces or adding a touch of sophistication to any floral arrangement. Pair with blush peonies or dusty miller for a romantic, vintage-inspired look, or contrast against deep green foliage for a classic, elegant aesthetic. Perfect for bridal boutiques, high-end home decor stores, and interior design shownoms. This artificial rose appeals to customers seeking long-lasting, maintenance-free floral accents that don't compromise on style or quality. Complement contemporary, shabby chic, or traditional interiors. Whether styled sool in a sleek vase or combined in lush bouquets, this white rose adds a refined touch to any space. Stock this versatile piece to meet the growing demand for premium faux florals in the home decor market.