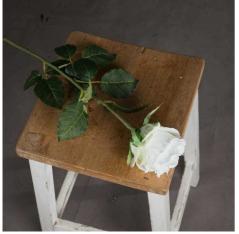

## Traditional White Rose

 $Timeless\ white\ rose, exquisitely\ crafted.\ Perfect\ for\ stunning\ centerpieces\ or\ elegant\ decor.\ Long-lasting\ beauty, no\ maintenance\ required.$ 

Chosen for its realism

Handcrafted

From the popular 'Recipe Collection'

Code: 18963 Dimensions: 9L x 9W x 71H

Description

Exquisite craftsmanship meets timeless beauty in our Traditional White Rose stem. This impeccably detailed faux flower captures the essence of a freshly bloomed garden rose, complete with delicate petals and a realistic stem. The pure white hue offers versatility, seamlessly integrating into various design schemes, Ideal for creating stunning centerpieces or adding a touch of sophistication to any floral arrangement. Pair with blush peonies or dusty miller for a romantic, vintage-inspired look, or contrast against deep green foliage for a classic, elegant aesthetic. Perfect for bridal boutiques, high-end home decor stores, and interior design shownoms. This artificial rose appeals to customers seeking long-lasting, maintenance-free floral accents that don't compromise on style or quality. Complement contemporary, shabby chic, or traditional interiors. Whether styled sool in a sleek vase or combined in lush bouquets, this white rose adds a refined touch to any space. Stock this versatile piece to meet the growing demand for premium faux florals in the home decor market.