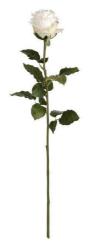

## Traditional White Rose

 $Timeless\ white\ rose, exquisitely\ crafted.\ Perfect\ for\ stunning\ centerpieces\ or\ elegant\ decor.\ Long-lasting\ beauty, no\ maintenance\ required.$ 

Chosen for its realism

Handcrafted

From the popular 'Recipe Collection'

Code: 18963 Dimensions: 9L x 9W x 71H

Description

Exquisite craftsmanship meets timeless beauty in our Traditional White Rose stem. This impeccably detailed faux flower captures the essence of a freshly bloomed garden rose, complete with delicate petals and a realistic stem. The pure white hue offers versatility, seamlessly integrating into various design schemes, Ideal for creating stunning centerpieces or adding a touch of sophistication to any floral arrangement. Pair with blush peonies or dusty miller for a romantic, vintage-inspired look, or contrast against deep green foliage for a classic, elegant aesthetic. Perfect for bridal boutiques, high-end home decor stores, and interior design shownoms. This artificial rose appeals to customers seeking long-lasting, maintenance-free floral accents that don't compromise on style or quality. Complement contemporary, shabby chic, or traditional interiors. Whether styled sool in a sleek vase or combined in lush bouquets, this white rose adds a refined touch to any space. Stock this versatile piece to meet the growing demand for premium faux florals in the home decor market.

## Specification

| Length: 9cm Barcode: 5050140896396   Height: 71cm Colour: White   Width: 9cm Material: Fabric, Plastic   Weight: 0.07kg Inner City: 12   CBM: 0.1900 Outer Qty: 120 |         |        |            |                 |
|---------------------------------------------------------------------------------------------------------------------------------------------------------------------|---------|--------|------------|-----------------|
| Width: 9cm Material: Fabric, Plastic   Weight: 0.07kg Inner Qty: 12                                                                                                 | Length: | 9cm    | Barcode:   | 5050140896396   |
| Weight: 0.07kg Inner Qty: 12                                                                                                                                        | Height: | 71cm   | Colour:    | White           |
|                                                                                                                                                                     | Width:  | 9cm    | Material:  | Fabric, Plastic |
| <b>CBM:</b> 0.1900 <b>Outer Qty:</b> 120                                                                                                                            | Weight: | 0.07kg | Inner Qty: | 12              |
|                                                                                                                                                                     | CBM:    | 0.1900 | Outer Qty: | 120             |