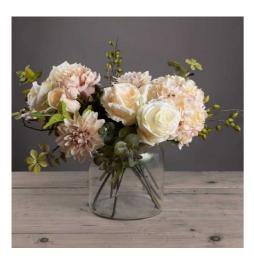

Handcrafted

From the popular 'Recipe Collection'

Code: 18963 Dimensions: 9L x 9W x 71H

Description

Exquisite craftsmanship meets timeless beauty in our Traditional White Rose stem. This impeccably detailed faux flower captures the essence of a freshly bloomed garden rose, complete with delicate petals and a realistic stem. The pure white hue offers versatility, seamlessly integrating into various design schemes, Ideal for creating stunning centerpieces or adding a touch of sophistication to any floral arrangement. Pair with blush peonies or dusty miller for a romantic, vintage-inspired look, or contrast against deep green foliage for a classic, elegant aesthetic. Perfect for bridal boutiques, high-end home decor stores, and interior design shownoms. This artificial rose appeals to customers seeking long-lasting, maintenance-free floral accents that don't compromise on style or quality. Complement contemporary, shabby chic, or traditional interiors. Whether styled sool in a sleek vase or combined in lush bouquets, this white rose adds a refined touch to any space. Stock this versatile piece to meet the growing demand for premium faux florals in the home decor market.