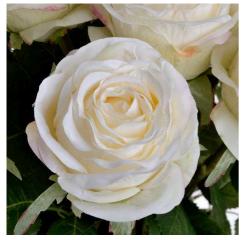

## Traditional White Rose

 $Timeless\ white\ rose, exquisitely\ crafted.\ Perfect\ for\ stunning\ centerpieces\ or\ elegant\ decor.\ Long-lasting\ beauty, no\ maintenance\ required.$ 

Chosen for its realism

Handcrafted

From the popular 'Recipe Collection'

Code: 18963 Dimensions: 9L x 9W x 71H

Description

Exquisite craftsmanship meets timeless beauty in our Traditional White Rose stem. This impeccably detailed faux flower captures the essence of a freshly bloomed garden rose, complete with delicate petals and a realistic stem. The pure white hue offers versatility, seamlessly integrating into various design schemes, Ideal for creating stunning centerpieces or adding a touch of sophistication to any floral arrangement. Pair with blush peonies or dusty miller for a romantic, vintage-inspired look, or contrast against deep green foliage for a classic, elegant aesthetic. Perfect for bridal boutiques, high-end home decor stores, and interior design shownoms. This artificial rose appeals to customers seeking long-lasting, maintenance-free floral accents that don't compromise on style or quality. Complement contemporary, shabby chic, or traditional interiors. Whether styled sool in a sleek vase or combined in lush bouquets, this white rose adds a refined touch to any space. Stock this versatile piece to meet the growing demand for premium faux florals in the home decor market.