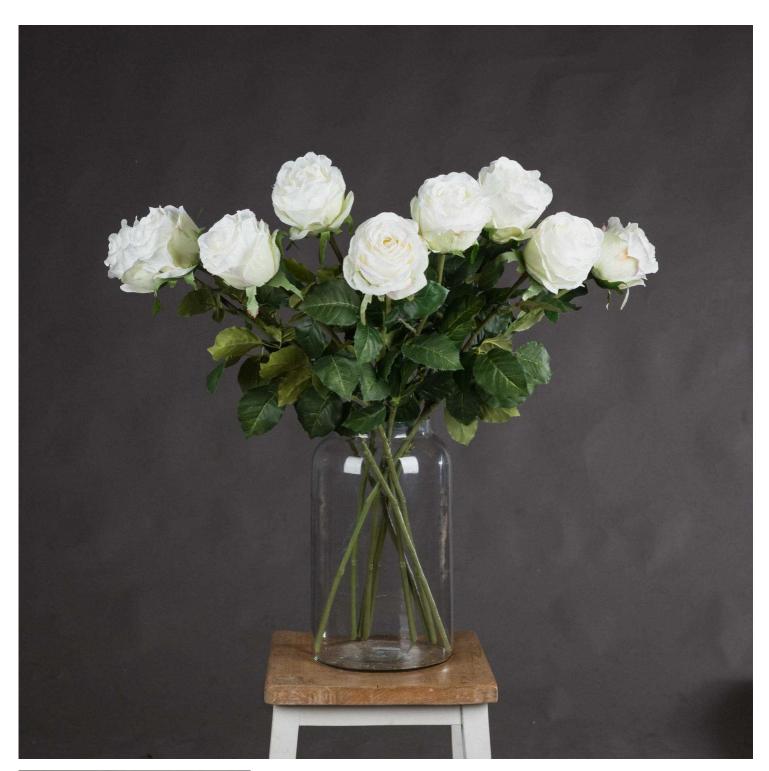

## Traditional White Rose

 $Timeless\ white\ rose, exquisitely\ crafted.\ Perfect\ for\ stunning\ centerpieces\ or\ elegant\ decor.\ Long-lasting\ beauty, no\ maintenance\ required.$ 

Chosen for its realism

Handcrafted

From the popular 'Recipe Collection'

Code: 18963 Dimensions: 9L x 9W x 71H

Description

Exquisite craftsmanship meets timeless beauty in our Traditional White Rose stem. This impeccably detailed faux flower captures the essence of a freshly bloomed garden rose, complete with delicate petals and a realistic stem. The pure white hue offers versatility, seamlessly integrating into various design schemes, Ideal for creating stunning centerpieces or adding a touch of sophistication to any floral arrangement. Pair with blush peonies or dusty miller for a romantic, vintage-inspired look, or contrast against deep green foliage for a classic, elegant aesthetic. Perfect for bridal boutiques, high-end home decor stores, and interior design shownoms. This artificial rose appeals to customers seeking long-lasting, maintenance-free floral accents that don't compromise on style or quality. Complement contemporary, shabby chic, or traditional interiors. Whether styled sool in a sleek vase or combined in lush bouquets, this white rose adds a refined touch to any space. Stock this versatile piece to meet the growing demand for premium faux florals in the home decor market.