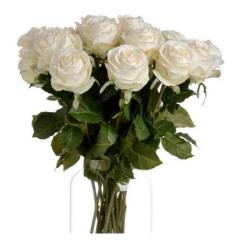

## Traditional White Rose

 $Timeless\ white\ rose, exquisitely\ crafted.\ Perfect\ for\ stunning\ centerpieces\ or\ elegant\ decor.\ Long-lasting\ beauty, no\ maintenance\ required.$ 

Chosen for its realism

Handcrafted

From the popular 'Recipe Collection'

Code: 18963 Dimensions: 9L x 9W x 71H

Description

Exquisite craftsmanship meets timeless beauty in our Traditional White Rose stem. This impeccably detailed faux flower captures the essence of a freshly bloomed garden rose, complete with delicate petals and a realistic stem. The pure white hue offers versatility, seamlessly integrating into various design schemes, Ideal for creating stunning centerpieces or adding a touch of sophistication to any floral arrangement. Pair with blush peonies or dusty miller for a romantic, vintage-inspired look, or contrast against deep green foliage for a classic, elegant aesthetic. Perfect for bridal boutiques, high-end home decor stores, and interior design shownoms. This artificial rose appeals to customers seeking long-lasting, maintenance-free floral accents that don't compromise on style or quality. Complement contemporary, shabby chic, or traditional interiors. Whether styled sool in a sleek vase or combined in lush bouquets, this white rose adds a refined touch to any space. Stock this versatile piece to meet the growing demand for premium faux florals in the home decor market.