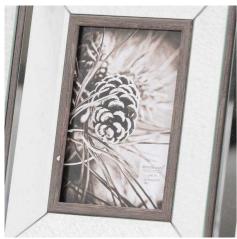

## Tristan Mirror And Wood 4X6 Frame

Standard photo print size for ease of filling Handcrafted Elevates your choice of image/art Description

This is the Tristan Mirror And Wood 4 x 6 Frame. A wonderful example of the powerful effect of contrasting man-made and natural materials to highlight the beautiful properties of each. Perfect for adding an element of luxury to any interior. This frame's use of beveiled mirror gives it an eye-catching, glamour that will appeal to a variety of customers. Don't miss the other sizes in this design 20053 nad 2038.