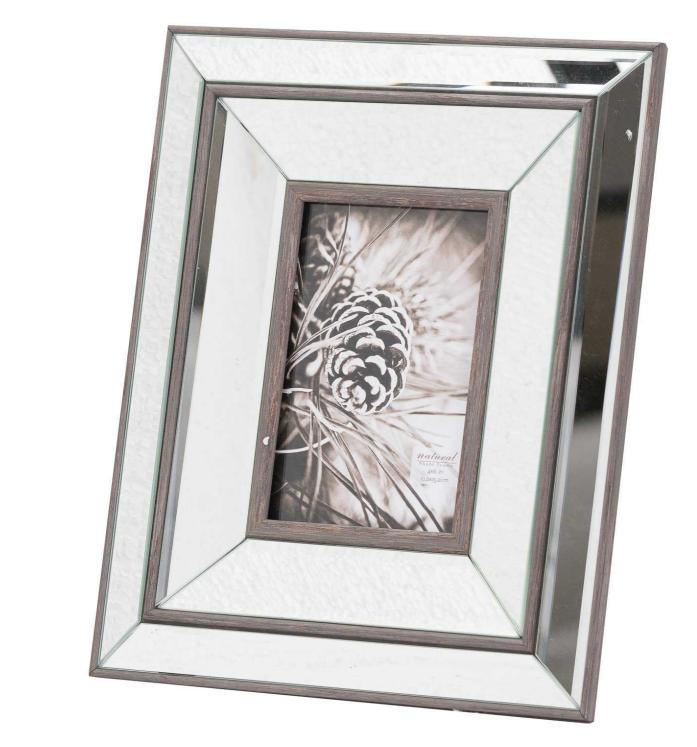

## Tristan Mirror And Wood 4X6 Frame

Standard photo print size for ease of filling Handcrafted Elevates your choice of image/art Description

This is the Tristan Mirror And Wood 4 x 6 Frame. A wonderful example of the powerful effect of contrasting man-made and natural materials to highlight the beautiful properties of each. Perfect for adding an element of luxury to any interior. This frame's use of beveiled mirror gives it an eye-catching, glamour that will appeal to a variety of customers. Don't miss the other sizes in this design 20053 nad 2038.