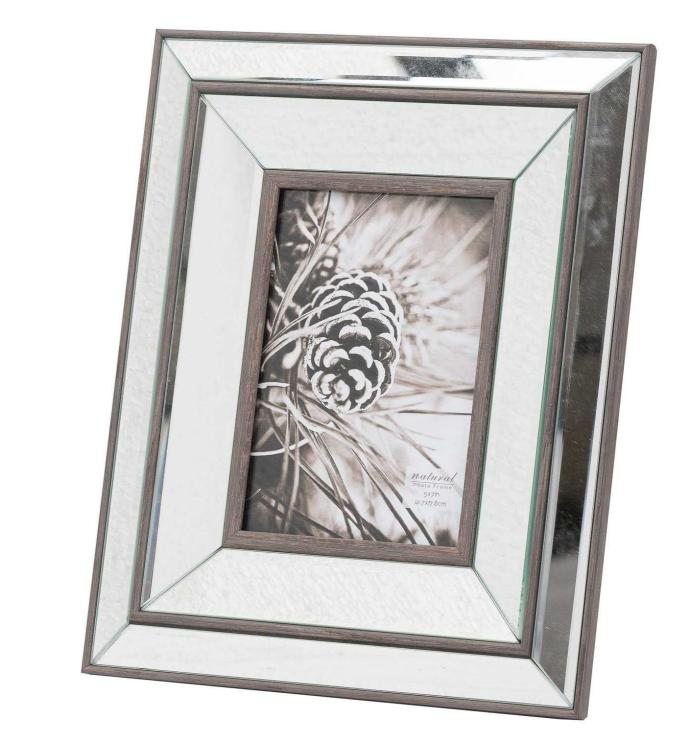

## Tristan Mirror And Wood 5X7 Frame

The Tristan Mirror And Wood 5x7 Frame blends luxurious beveled mirror with warm wood, adding instant glamour to any space. Its versatile design suits various decor styles, while multiple size options ensure the perfect fit. Elevate your home with this sophisticated, eye-catching frame.

Standard photo print size for ease of filling

Handcrafted

Elevates your choice of image/art

Code: 20837 Dimensions: 2L x 26W x 31H

Description

The Tristan Mirror And Wood 5x7 Frame is an elegant home decor item that skillfully combines mirrored glass and wood elements. This frame showcases the powerful effect of contrasting man-made and natural materials, highlighting the beautiful properties of each. The beveled mirror design adds a touch of glamour and visual interest, making it an eye-catching piece that appeals to a wide range of customers. Measuring 5x7 inches, this frame is perfect for adding an element of luxury to any interior space. It's part of a larger collection, with additional sizes available under time numbers 2038 and 2038. The Tristan frame exemplifies how the juxtaposition of reflective surfaces and warm wood tones can create a sophisticated and versatile accessory suitable for various decor styles