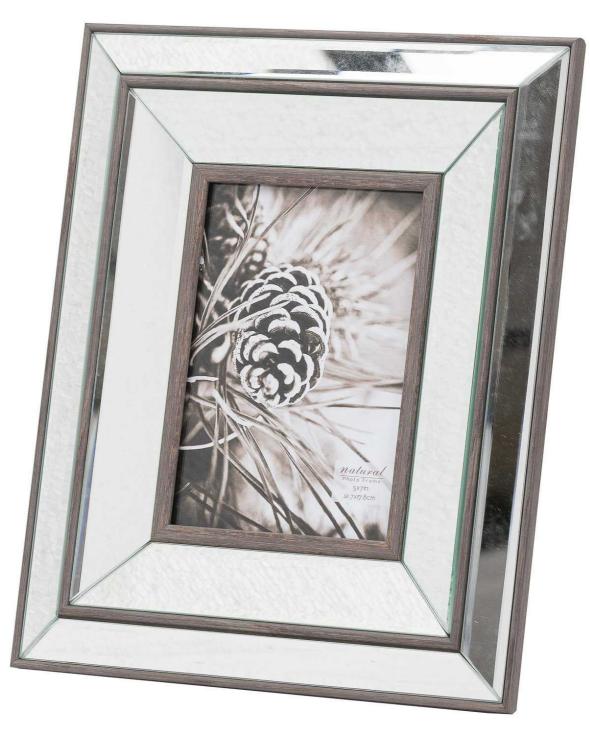

## Tristan Mirror And Wood 5X7 Frame

## Description

This is the Tristan Mirror And Wood 5 x 7 Frame. A wonderful example of the powerful effect of contrasting man-made and natural materials to highlight the beautiful properties of each. Perfect for adding an element of luxury to any interior. This frame's use of beveiled mirror gives it an eye-catching, glamour that will appeal to a variety of customers. Don't miss the other sizes in this design 20385 and 20383.

## Specification

| Length: 2cm Barcode: 5050140083789   Height: 31cm Colour: Brown   Width: 26cm Material: Mirrored Glass, Wood   Weight: 13.5kg Inner Qty: 1   CBM: 0.0600 Outer Qty: 12 |         |        |            |                      |
|------------------------------------------------------------------------------------------------------------------------------------------------------------------------|---------|--------|------------|----------------------|
| Width: 25cm Material: Mirrored Glass, Wood   Weight: 13.5kg Inner Qty: 1                                                                                               | Length: | 2cm    | Barcode:   | 5050140083789        |
| Weight: 13.5kg Inner Qty: 1                                                                                                                                            | Height: | 31cm   | Colour:    | Brown                |
|                                                                                                                                                                        | Width:  | 26cm   | Material:  | Mirrored Glass, Wood |
| CBM: 0.0600 Outer Qty: 12                                                                                                                                              | Weight: | 13.5kg | Inner Qty: | 1                    |
|                                                                                                                                                                        | CBM:    | 0.0600 | Outer Qty: | 12                   |