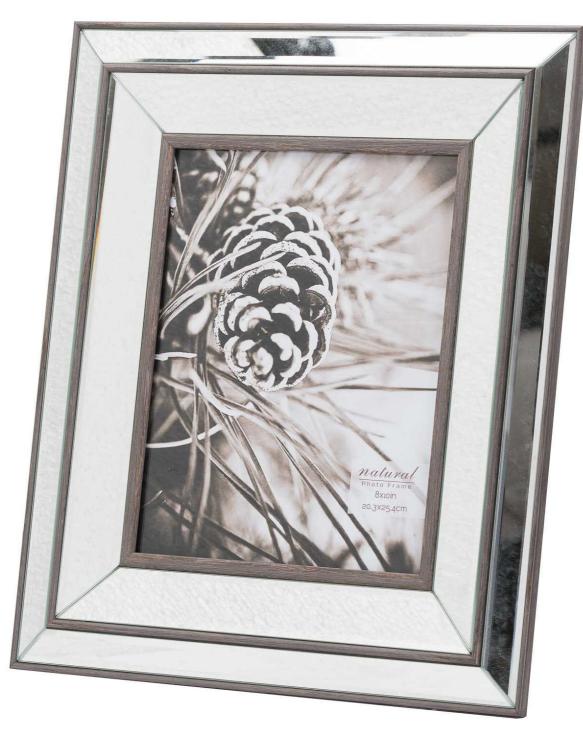

## Tristan Mirror And Wood 8X10 Frame

## Description

This is the Tristan Mirror And Wood 8 x 10 Frame. A wonderful example of the powerful effect of contrasting man-made and natural materials to highlight the beautiful properties of each. Perfect for adding an element of luxury to any interior. This frame's use of bevelled mirror gives it an eye-catching, glamour that will appeal to a variety of customers. Don't miss the other sizes in this design 2083 and 20837.