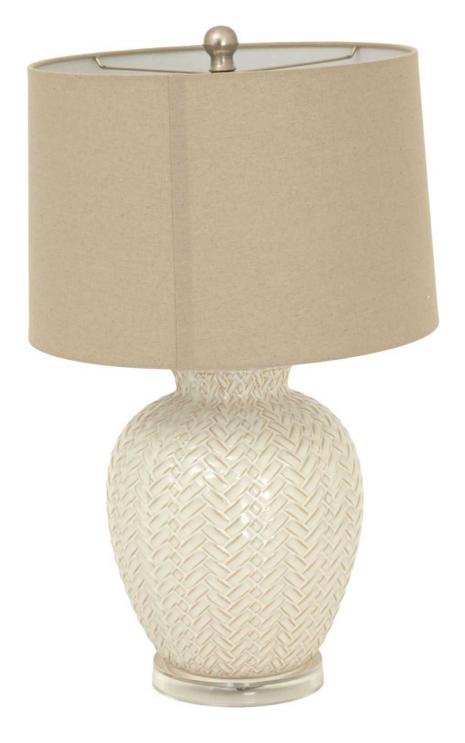

## Twill Weave Ceramic Table Lamp With Linen Shade

Masterful twill weave pattern creates depth and visual interest. Neutral tones complement any décor scheme. Precision-crafted ceramic base with quality linen shade.

Textured surface creates dramatic light play

Balanced proportions suit multiple room styles Coordinated range enables mix-and-match styling

Code: 24006 Dimensions: 25L x 25W x 58H

Description

The intricate twill weave pattern adoming this ceramic table lamp creates an enthralling visual and tacille experience, demonstrating superior artistry in modern lighting design. The refined silhouette merges classical proportions with contemporary styling, while the textured ceramic base provides a stunning interplay of light and shadow. The neutral palette ensures seamless integration into diverse interior schemes, from minimalist sancturaire styling hyperdes paces. Topped with a tailored linen shade that diffuses light beautifully, this lamp produces an ambient glow perfect for both residential and hospitality settings. As part of our curated ceramic collection, it coordinates magnificently with the Athena Stone Olge Large Lamp and Lexanis Lamp, offering opportuniting schemes throughout interior spaces. The white ceramic pot lamp from the same series provides an alternative styling option, enabling creative merchandising displays. Each piece demonstrates masterful attention to detail in its construction, from the balanced proportions to the precise application the surface pattern. The lamp's presence makes it an ideal choice for design-conscious customers seeking lighting that functions as both illumination and artistic statement.