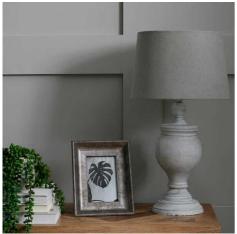

## Uthina Table Lamp

A simple and elegant table lamp complete with linen shade, the Uthina table lamp is a perfect fit with the trend for neutral interiors

Perfect for neutral décor schemes

Handcrafted Both stylish and useful

Code: 18552 Dimensions: 30L x 30W x 53H

Description

The Uthina Table Lamp. A timeless and well proportioned table lamp in neutral tones that would work equally well in a lounge as at a bedside. Complete with linen shade, this grey toned lamp will fit into many colour schemes as well as adding a simplistic and modern vibe. This lamp requires an E27 Screw Bulb.