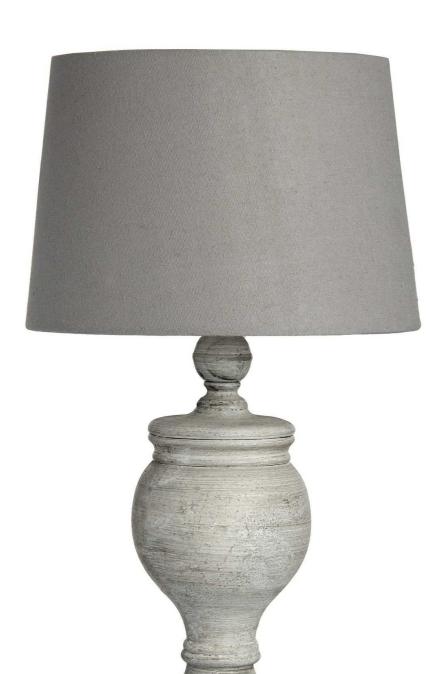

## Uthina Table Lamp

A simple and elegant table lamp complete with linen shade, the Uthina table lamp is a perfect fit with the trend for neutral interiors

Perfect for neutral décor schemes

Handcrafted Both stylish and useful

Code: 18552 Dimensions: 30L x 30W x 53H

Description

The Uthina Table Lamp. A timeless and well proportioned table lamp in neutral tones that would work equally well in a lounge as at a bedside. Complete with linen shade, this grey toned lamp will fit into many colour schemes as well as adding a simplistic and modern vibe. This lamp requires an E27 Screw Bulb.