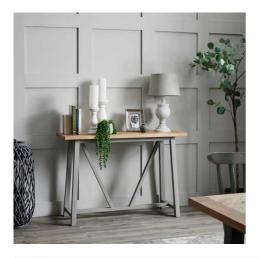

## Uthina Table Lamp

A simple and elegant table lamp complete with linen shade, the Uthina table lamp is a perfect fit with the trend for neutral interiors

Handcrafted

Both stylish and useful

Code: 18552 Dimensions: 30L x 30W x 53H

Description

The Uthina Table Lamp. A timeless and well proportioned table lamp in neutral tones that would work equally well in a lounge as at a bedside. Complete with linen shade, this grey toned lamp will fit into many colour schemes as well as adding a simplistic and modern vibe. This lamp requires an E27 Screw Bulb.