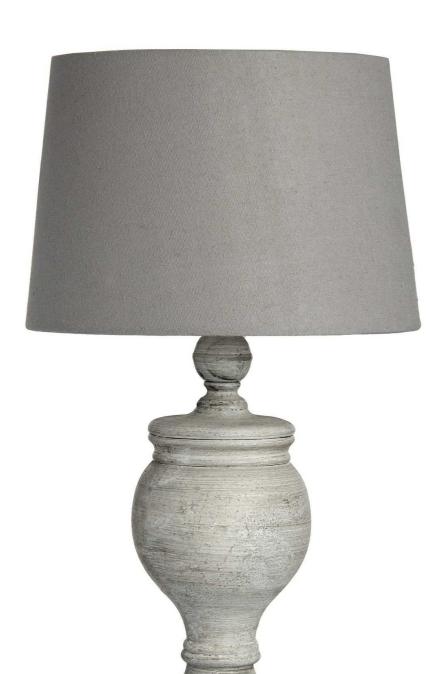

## Uthina Table Lamp

A simple and elegant table lamp complete with linen shade, the Uthina table lamp is a perfect fit with the trend for neutral interiors

Handcrafted

Both stylish and useful

Code: 18552 Dimensions: 30L x 30W x 53H

Description

The Uthina Table Lamp. A timeless and well proportioned table lamp in neutral tones that would work equally well in a lounge as at a bedside. Complete with linen shade, this grey toned lamp will fit into many colour schemes as well as adding a simplistic and modern vibe. This lamp requires an E27 Screw Bulb.