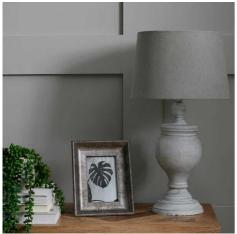

## Uthina Table Lamp

A simple and elegant table lamp complete with linen shade, the Uthina table lamp is a perfect fit with the trend for neutral interiors

Handcrafted

Both stylish and useful

Code: 18552 Dimensions: 30L x 30W x 53H

Description

The Uthina Table Lamp. A timeless and well proportioned table lamp in neutral tones that would work equally well in a lounge as at a bedside. Complete with linen shade, this grey toned lamp will fit into many colour schemes as well as adding a simplistic and modern vibe. This lamp requires an E27 Screw Bulb.