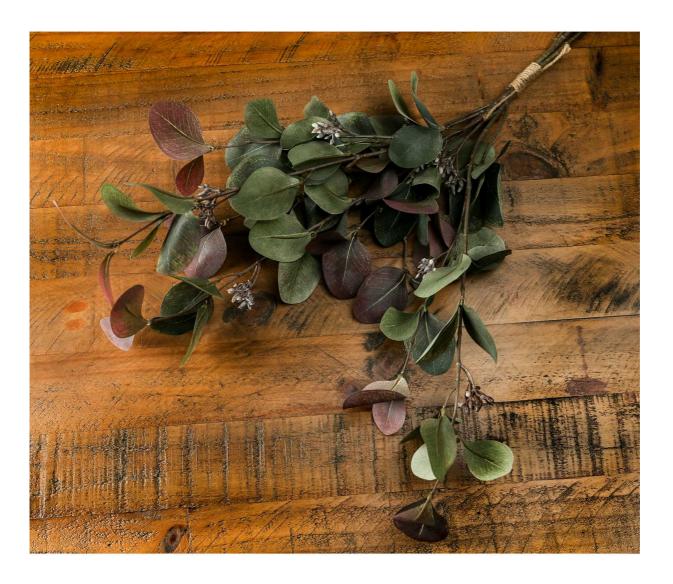

## Variegated Eucalyptus Bouquet

Varied hues of green, grey, and ruby create depth in this maintenance-free bouquet. Perfect for year-round retail display. Pairs beautifully with vases and seasonal stems.

Multi-tonal foliage adds dimension

Zero upkeep required Adaptable for all seasons

Code: 22191 Dimensions: 26L x 26W x 76H

Description

Immerse yourself in the subtle charm of this meticulously designed bouquet that marries the organic beauty of eucalyptus with contemporary flair. Each stem exhibits a mesmerizing dance of color variations, from gentle sage greens to misty greys, punctuated with unexpected touches of ruby and silver that catch the light. The thoughtful arrangement creates depth and movement, making it an ideal focal point for retail displays and commercial eximinations. The properties of the p