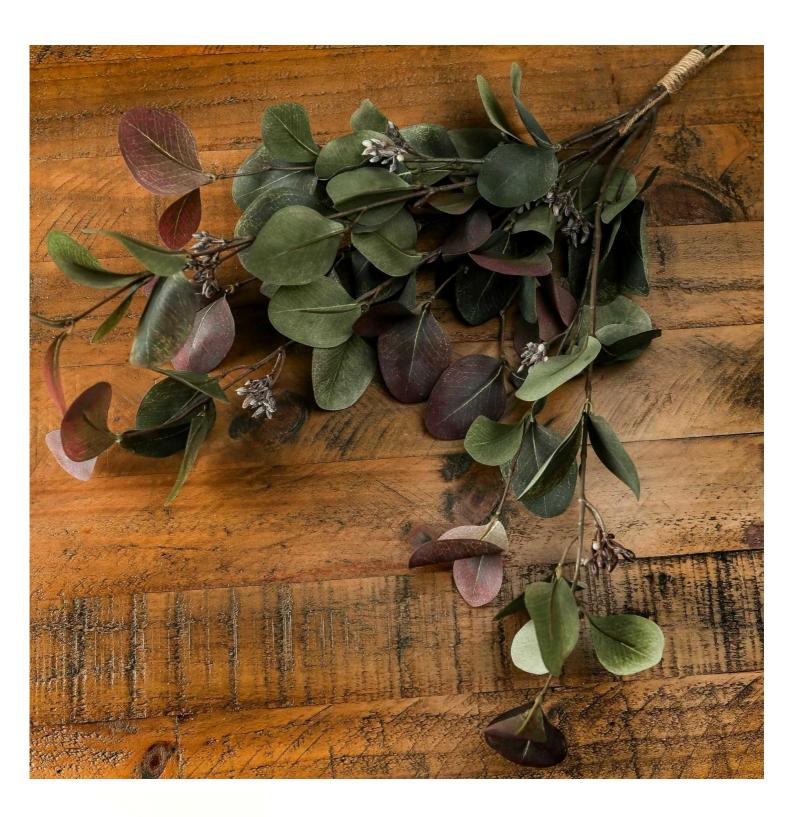

## Variegated Eucalyptus Bouquet

Varied hues of green, grey, and ruby create depth in this maintenance-free bouquet. Perfect for year-round retail display. Pairs beautifully with vases and seasonal stems.

Multi-tonal foliage adds dimension

Zero upkeep required Adaptable for all seasons

Code: 22191 Dimensions: 26L x 26W x 76H

Description

Immerse yourself in the subtle charm of this meticulously designed bouquet that marries the organic beauty of eucalyptus with contemporary flair. Each stem exhibits a mesmerizing dance of color variations, from gentle sage greens to misty greys, punctuated with unexpected touches of ruby and silver that catch the light. The thoughtful arrangement creates depth and movement, making it an ideal focal point for retail displays and commercial eximinations. The properties of the p