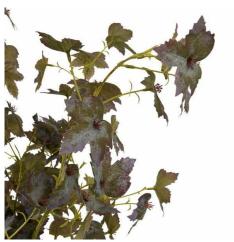

## Variegated Maple Leaf

Multi-toned foliage captures autumn's essence. Detailed veining adds realistic appeal. Pairs perfectly with burgundy and black florals for dramatic impact

Authentic color gradation from amber to burgundy Intricate leaf detail with natural movement Ideal scale for mixed seasonal arrangements

Code: 22612 Dimensions: 28L x 28W x 97H

Description

This show-stopping autumnal stem perfectly mirrors the changing seasons with its multi-toned foliage in rich amber and deep burgundy hues. Each leaf features delicate verining and subtle color variations that appear remarkably authentic. Create stunning seasonal displays by pairing with our Burgundy Spear Hydrangea for depth, or combine with Ormanental Burgundy Leaf and Large Brown Triple Teales Earne for a dramatic arrangement. For modern contrast, add Black Chrysanthenum or Tail Black Triple Tulip stems. The muted palette works beautifully in both contemporary and traditional settings, making it an essential addition to any seasonal collection