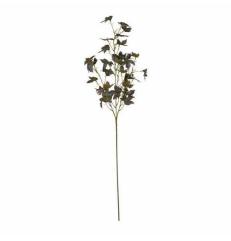

## Variegated Maple Leaf

Multi-toned foliage captures autumn's essence. Detailed veining adds realistic appeal. Pairs perfectly with burgundy and black florals for dramatic impact

Authentic color gradation from amber to burgundy Intricate leaf detail with natural movement Ideal scale for mixed seasonal arrangements

Code: 22612 Dimensions: 28L x 28W x 97H

Description

This show-stopping autumnal stem perfectly mirrors the changing seasons with its multi-toned foliage in rich amber and deep burgundy hues. Each leaf features delicate verining and subtle color variations that appear remarkably authentic. Create stunning seasonal displays by pairing with our Burgundy Spear Hydrangea for depth, or combine with Ormanental Burgundy Leaf and Large Brown Triple Teales Earne for a dramatic arrangement. For modern contrast, add Black Chrysanthenum or Tail Black Triple Tulip stems. The muted palette works beautifully in both contemporary and traditional settings, making it an essential addition to any seasonal collection