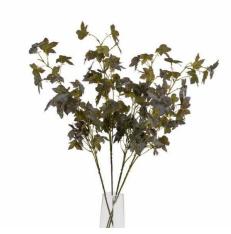

## Variegated Maple Leaf

Multi-toned foliage captures autumn's essence. Detailed veining adds realistic appeal. Pairs perfectly with burgundy and black florals for dramatic impact

Authentic color gradation from amber to burgundy Intricate leaf detail with natural movement Ideal scale for mixed seasonal arrangements

Code: 22612 Dimensions: 28L x 28W x 97H

Description

This show-stopping autumnal stem perfectly mirrors the changing seasons with its multi-toned foliage in rich amber and deep burgundy hues. Each leaf features delicate verining and subtle color variations that appear remarkably authentic. Create stunning seasonal displays by pairing with our Burgundy Spear Hydrangea for depth, or combine with Ormanental Burgundy Leaf and Large Brown Triple Teales Earne for a dramatic arrangement. For modern contrast, add Black Chrysanthenum or Tail Black Triple Tulip stems. The muted palette works beautifully in both contemporary and traditional settings, making it an essential addition to any seasonal collection