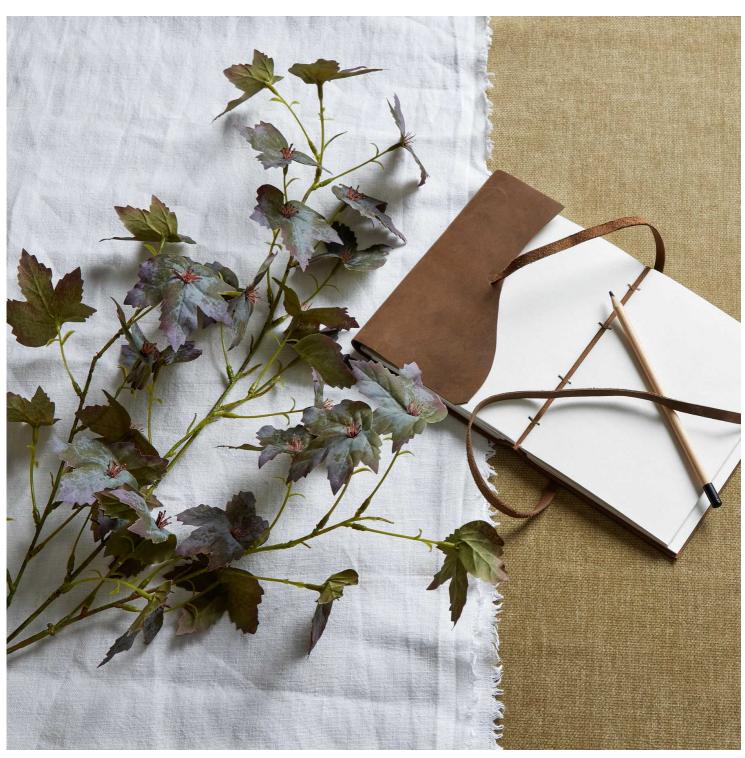

## Variegated Maple Leaf

Multi-toned foliage captures autumn's essence. Detailed veining adds realistic appeal. Pairs perfectly with burgundy and black florals for dramatic impact

Authentic color gradation from amber to burgundy Intricate leaf detail with natural movement Ideal scale for mixed seasonal arrangements

Code: 22612 Dimensions: 28L x 28W x 97H

Description

This show-stopping autumnal stem perfectly mirrors the changing seasons with its multi-toned foliage in rich amber and deep burgundy hues. Each leaf features delicate verining and subtle color variations that appear remarkably authentic. Create stunning seasonal displays by pairing with our Burgundy Spear Hydrangea for depth, or combine with Ormanental Burgundy Leaf and Large Brown Triple Teales Earne for a dramatic arrangement. For modern contrast, add Black Chrysanthenum or Tail Black Triple Tulip stems. The muted palette works beautifully in both contemporary and traditional settings, making it an essential addition to any seasonal collection