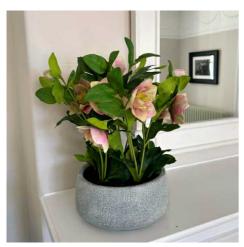

## Variegated Pink Hellebore Plant In Grey Pot

Captivating faux Hellebore with soft pink and white variegated blooms in a modern grey ceramic pot. Expertly crafted to mimic natural elegance. Versatile design for diverse interiors

Versatile grey ceramic pot suits diverse interior styles

Chosen for its realism

Pairs beautifully with other faux botanicals for lush displays

Code: 23765 Dimensions: 33L x 38W x 41H

Description

This stunning faux Hellebore plant boasts captivating, variegated blooms in shades of soft pink and white. Meticulously crafted, each petal and leaf mimics the natural elegance of the real Hellebore, creating a breathtaking visual display. Nestled in a modern grey ceramic pot, this piece seamlessly complements a range of interior styles, from minimalist Scandinavian to bohemian-inspired spaces. Consider pairing It with other faux botanicals, such as delicate ferns or silvery eucalyptus, to curate a lush, nature-inspired vignette. Whether used as a focal point or integrated into a larger arrangement, this variegated Hellebore plant is sure to impress your customers and bring a sense of refined beauty to any space.