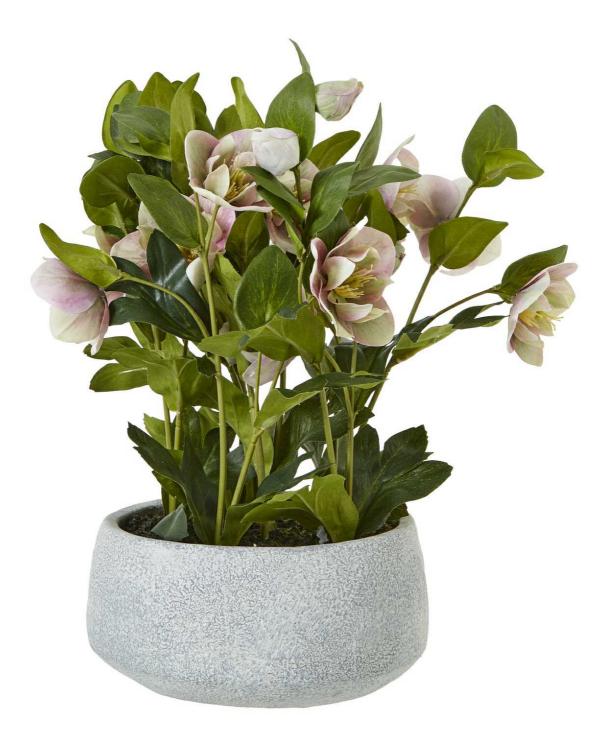

## Variegated Pink Hellebore Plant In Grey Pot

Captivating faux Hellebore with soft pink and white variegated blooms in a modern grey ceramic pot. Expertly crafted to mimic natural elegance. Versatile design for diverse interiors

Versatile grey ceramic pot suits diverse interior styles

Chosen for its realism

Pairs beautifully with other faux botanicals for lush displays

Code: 23765 Dimensions: 33L x 38W x 41H

Description

This stunning faux Hellebore plant boasts captivating, variegated blooms in shades of soft pink and white. Meticulously crafted, each petal and leaf mimics the natural elegance of the real Hellebore, creating a breathtaking visual display. Nestled in a modern grey ceramic pot, this piece seamlessly complements a range of interior styles, from minimalist Scandinavian to bohemian-inspired spaces. Consider pairing It with other faux botanicals, such as delicate ferns or silvery eucalyptus, to curate a lush, nature-inspired vignette. Whether used as a focal point or integrated into a larger arrangement, this variegated Hellebore plant is sure to impress your customers and bring a sense of refined beauty to any space.