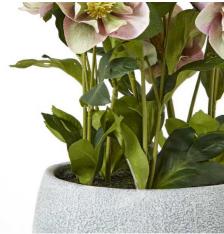

Versatile grey ceramic pot suits diverse interior styles

Chosen for its realism

Pairs beautifully with other faux botanicals for lush displays

Code: 23765 Dimensions: 33L x 38W x 41H

Description

This stunning faux Hellebore plant boasts captivating, variegated blooms in shades of soft pink and white. Meticulously crafted, each petal and leaf mimics the natural elegance of the real Hellebore, creating a breathtaking visual display. Nestled in a modern grey ceramic pot, this piece seamlessly complements a range of interior styles, from minimalist Scandinavian to bohemian-inspired spaces. Consider pairing It with other faux botanicals, such as delicate ferns or silvery eucalyptus, to curate a lush, nature-inspired vignette. Whether used as a focal point or integrated into a larger arrangement, this variegated Hellebore plant is sure to impress your customers and bring a sense of refined beauty to any space.