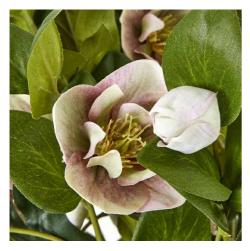

## Variegated Pink Hellebore Plant In Grey Pot

Captivating faux Hellebore with soft pink and white variegated blooms in a modern grey ceramic pot. Expertly crafted to mimic natural elegance. Versatile design for diverse interiors

Versatile grey ceramic pot suits diverse interior styles

Chosen for its realism

Pairs beautifully with other faux botanicals for lush displays

Code: 23765 Dimensions: 33L x 38W x 41H

Description

This stunning faux Hellebore plant boasts captivating, variegated blooms in shades of soft pink and white. Meticulously crafted, each petal and leaf mimics the natural elegance of the real Hellebore, creating a breathtaking visual display. Nestled in a modern grey ceramic pot, this piece seamlessly complements a range of interior styles, from minimalist Scandinavian to bohemian-inspired spaces. Consider pairing It with other faux botanicals, such as delicate ferns or silvery eucalyptus, to curate a lush, nature-inspired vignette. Whether used as a focal point or integrated into a larger arrangement, this variegated Hellebore plant is sure to impress your customers and bring a sense of refined beauty to any space.