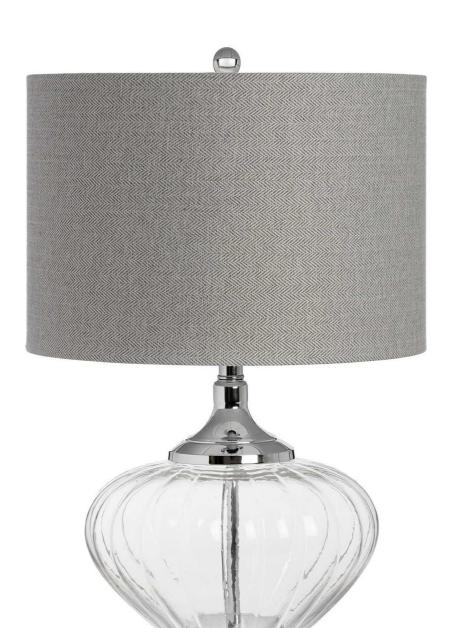

## Verona Glass Table Lamp

 $A\ classic\ lamp\ which\ features\ a\ timeless\ herringbone\ shade\ and\ a\ fluted\ glass\ base\ with\ chrome\ finishes.\ Suitable\ for\ any\ interior\ scheme.$ 

Clear glass set off by a complementary grey shade

## Description

Blending modern and traditional aesthetics seamlessly, the Verona Glass Table Lamp has characteristics that are simply stunning. The classic pattern on the herringbone shade is in a timeless grey colour that will go in every type of interior, paired with a blown glass base and fluted detailing. A lamp that would sit beautifully in a living room, hallway or bedroom.