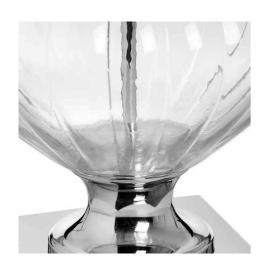

## Verona Glass Table Lamp

 $A\ classic\ lamp\ which\ features\ a\ timeless\ herringbone\ shade\ and\ a\ fluted\ glass\ base\ with\ chrome\ finishes.\ Suitable\ for\ any\ interior\ scheme.$ 

Clear glass set off by a complementary grey shade

## Description

Blending modern and traditional aesthetics seamlessly, the Verona Glass Table Lamp has characteristics that are simply stunning. The classic pattern on the herringbone shade is in a timeless grey colour that will go in every type of interior, paired with a blown glass base and fluted detailing. A lamp that would sit beautifully in a living room, hallway or bedroom.