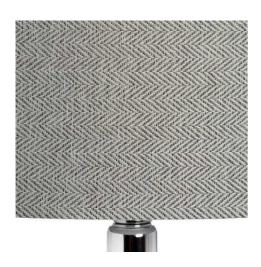

## Verona Glass Table Lamp

 $A\ classic\ lamp\ which\ features\ a\ timeless\ herringbone\ shade\ and\ a\ fluted\ glass\ base\ with\ chrome\ finishes.\ Suitable\ for\ any\ interior\ scheme.$ 

Clear glass set off by a complementary grey shade

## Description

Blending modern and traditional aesthetics seamlessly, the Verona Glass Table Lamp has characteristics that are simply stunning. The classic pattern on the herringbone shade is in a timeless grey colour that will go in every type of interior, paired with a blown glass base and fluted detailing. A lamp that would sit beautifully in a living room, hallway or bedroom.