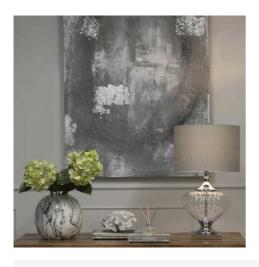

## Verona Glass Table Lamp

 $A\ classic\ lamp\ which\ features\ a\ timeless\ herringbone\ shade\ and\ a\ fluted\ glass\ base\ with\ chrome\ finishes.\ Suitable\ for\ any\ interior\ scheme.$ 

Clear glass set off by a complementary grey shade

Handcrafted

Code: 17592

A classic addition to any room

## Description

Blending modern and traditional aesthetics seamlessly, the Verona Glass Table Lamp has characteristics that are simply stunning. The classic pattern on the herringbone shade is in a timeless grey colour that will go in every type of interior, paired with a blown glass base and fluted detailing. A lamp that would sit beautifully in a living room, hallway or bedroom.