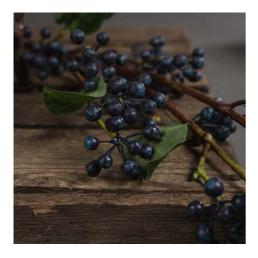

## Viburnum Berry

A dark blue berry on wired stems, making them pliable and easy to bend or cut to desired length/shape.

Chosen for its realism

Handcrafted From our popular 'Recipe Collection'

Code: 19592 Dimensions: 11L x 11W x 80H

Description

Rich indigo berries cascade along flexible wired stems, offering endless creative potential for floral design. The deep blue tones create a mesmerizing contrast when paired with our White Gypsophila Spray or Liac Wisteria, while harmonizing beautifully with the Seeded Eucalphus Spray for a dynamic arrangement. These stems shine in tail vases, adding gracedul movement and architectural interest to spaces. For maximum impact, combine with our White Wild Meadow Rose and Green Viburnum Spray to achieve a layered, professional-quality display that will impress your clientele.