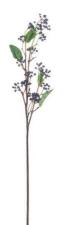

## Viburnum Berry

A dark blue berry on wired stems, making them pliable and easy to bend or cut to desired length/shape.

Chosen for its realism

Handcrafted From our popular 'Recipe Collection'

Code: 19592 Dimensions: 11L x 11W x 80H

Description

Rich indigo berries cascade along flexible wired stems, offering endless creative potential for floral design. The deep blue tones create a mesmerizing contrast when paired with our White Gypsophila Spray or Liac Wisteria, while harmonizing beautifully with the Seeded Eucalphus Spray for a dynamic arrangement. These stems shine in tail vases, adding gracedul movement and architectural interest to spaces. For maximum impact, combine with our White Wild Meadow Rose and Green Viburnum Spray to achieve a layered, professional-quality display that will impress your clientele.