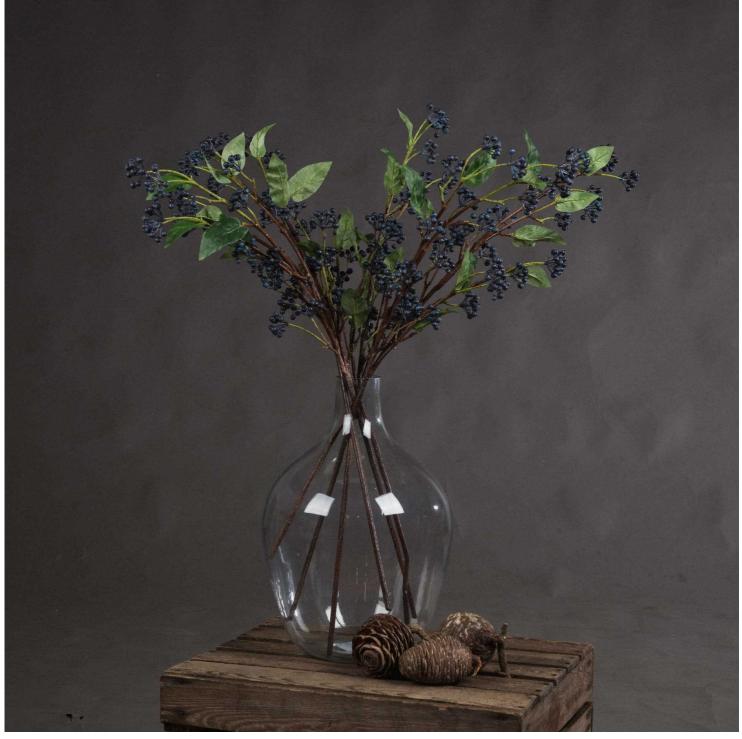

## Viburnum Berry

A dark blue berry on wired stems, making them pliable and easy to bend or cut to desired length/shape.

Chosen for its realism

Handcrafted From our popular 'Recipe Collection'

Code: 19592 Dimensions: 11L x 11W x 80H

Description

Rich indigo berries cascade along flexible wired stems, offering endless creative potential for floral design. The deep blue tones create a mesmerizing contrast when paired with our White Gypsophila Spray or Liac Wisteria, while harmonizing beautifully with the Seeded Eucalphus Spray for a dynamic arrangement. These stems shine in tail vases, adding gracedul movement and architectural interest to spaces. For maximum impact, combine with our White Wild Meadow Rose and Green Viburnum Spray to achieve a layered, professional-quality display that will impress your clientele.