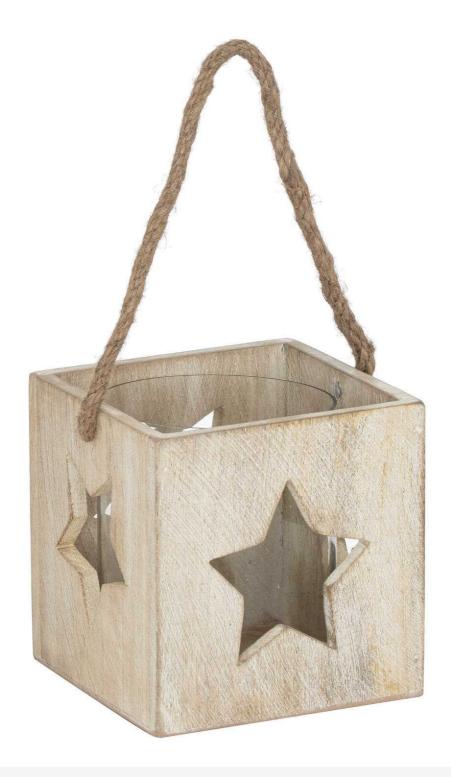

## Washed Wood Large Star Tealight Candle Holder

lluminate your space with our unique Wash Wood large Star Tealight Candle Holder, for LED faux candles. Perfect for farmhouse or Scandinavian decor!

Premium quality Christmas décor Handcrafted

Matching items available

Code: 21844 Dimensions: 12L x 12W x 13H

Description

Illuminate your space with our Wash Wood large Star Tealight Candle Holder, a stunning blend of rustic charm and contemporary design. Crafted from beautifully washed wood, each unique star-shaped holder adds warmth and character to any setting. Perfect for pairing with vintage linens or nestled among greenery, it complements Scandinavian and farmhouse styles beautifully. Elevate your collection today!

## Specification

| Length:                                      | 12cm   | Barcode:   | 5050140184486 |
|----------------------------------------------|--------|------------|---------------|
| Height:                                      | 13cm   | Colour:    | White         |
| Width:                                       | 12cm   | Material:  | Wood          |
| Weight:                                      | 0.56kg | Inner Qty: | 1             |
| CBM:                                         | 0.0800 | Outer Qty: | 16            |
|                                              |        |            |               |
| Candle Type: Use With LED Fairy Candles Only |        |            |               |