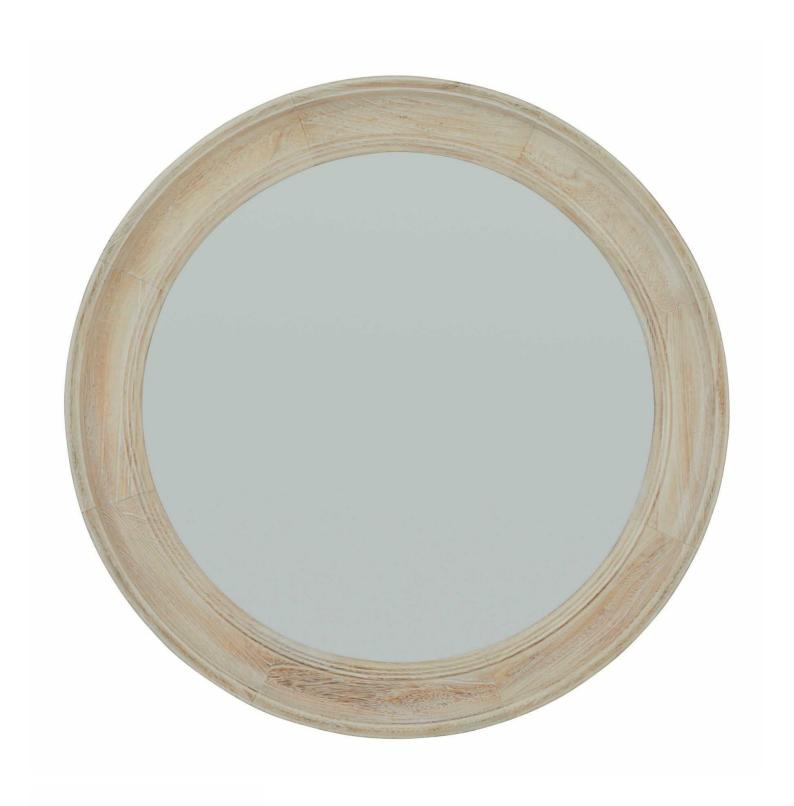

## Washed Wood Round Framed Mirror

Rustic round mirror with washed wood frame. Adds warmth to interiors. Pairs beautifully with complementary accessories.

Unique washed wood texture

Soft weathered frame design

Adaptable decorative piece

Code: 23333 Dimensions: 4L x 90W x 90H

Description

Immerse your retail space in rustic charm with our Washed Wood Round Framed Mirror - a design marvel that seamlessly blends organic textures and contemporary aesthetics. Its distinctive washed wood frame creates a soft, weathered appearance that adds warmth and depth to any interior setting. Perfectly complemented by accessories like the Pula Table Lamp, Tiber Matt White Ceramic Vase, and Ncia Stem Table Lamp, this mirror offers a versatile styling solution for trade customers seeking distinctive, character-rich decor pieces.