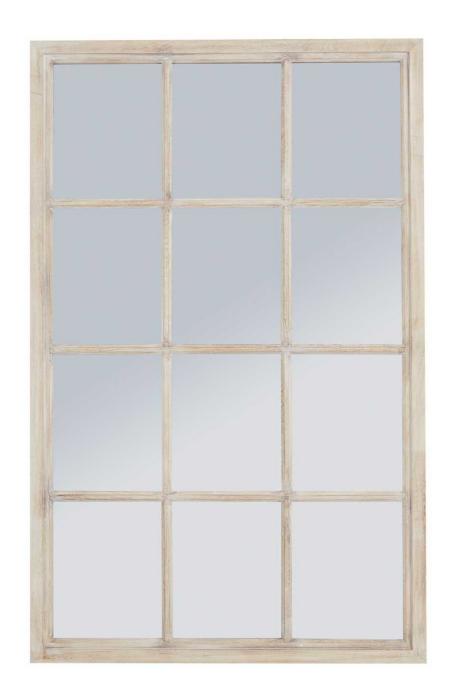

## Washed Wood Window Mirror

A distinctive window-style mirror with weathered wood charm. Multi-pane design maximizes light and depth. Essential piece for modern farmhouse collections

Multi-pane framework enhances visual interest

Weathered finish suits numerous décor styles Adaptable sizing for various wall spaces

Code: 23377 Dimensions: 4L x 76W x 120H

Description

This graceful window-style mirror features a weathered wood frame that brings rustic charm to any interior. The multi-pane design creates depth and dimension while reflecting light throughout your space. Perfect for retail spaces seeking statement pieces that appeal to modern farmhouse and coastal décor enthusiasts. Pairs beautifully with the Pella Table Lamp for ambient lighting, or coordinate with other pieces from our washed wood collection, including the matching round framed mirrors and larger window variants, to create a cohesive display that will resonate with design-conscious customers. 1