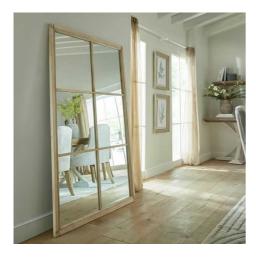

## Washed Wood XL Window Mirror

This oversized window mirror features authentic weathered wood detailing and a grid pattern design. Perfect for creating depth in any space. A must-have statement piece for discerning buyers.

Weathered wood frame with multi-pane window design

Substantial proportions create wall impact

Pairs seamlessly with aged stone and ceramic accessories

Code: 23607

Dimensions: 4L x 112W x 170H

Description

Bring unmatched grandeur to any interior with this rustic window-style mirror, featuring a weathered wood frame that adds depth and character to your space. The carefully distressed finish creates an authentic aged appearance, while the generous proportions make it an ideal focal point for retail displays. The grid pattern window design introduces architectural interest and adds dimension to walls, making it a sought-after choice for both traditional and contemporary settings. For a cohesive collection, pair with our LED white candles in varying heights, the Tiber ceramic vase in matt white, and the complementary Athena aged stone table lamp with linen shade. This thoughfully curated combination offers your customers a complete design solution that meshes rustic charm with modern appeal, perfect for creating an inviting atmosphere in any room. 1