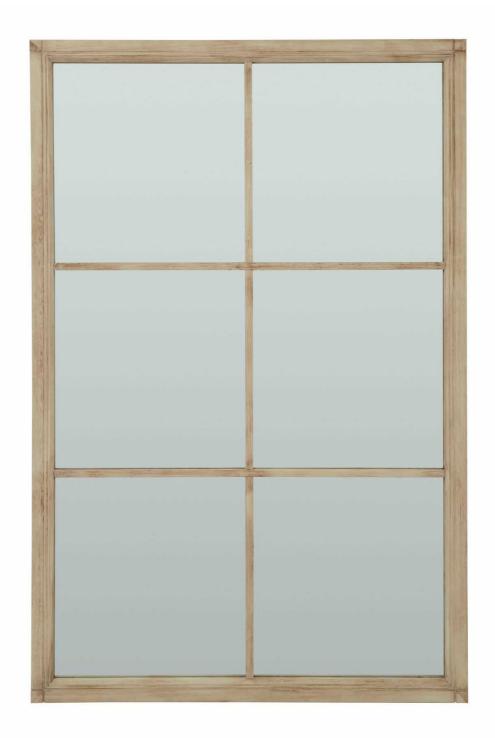

## Washed Wood XL Window Mirror

This oversized window mirror features authentic weathered wood detailing and a grid pattern design. Perfect for creating depth in any space. A must-have statement piece for discerning buyers.

Weathered wood frame with multi-pane window design

Substantial proportions create wall impact

Pairs seamlessly with aged stone and ceramic accessories

Code: 23607

Dimensions: 4L x 112W x 170H

Description

Bring unmatched grandeur to any interior with this rustic window-style mirror, featuring a weathered wood frame that adds depth and character to your space. The carefully distressed finish creates an authentic aged appearance, while the generous proportions make it an ideal focal point for retail displays. The grid pattern window design introduces architectural interest and adds dimension to walls, making it a sought-after choice for both traditional and contemporary settings. For a cohesive collection, pair with our LED white candles in varying heights, the Tiber ceramic vase in matt white, and the complementary Athena aged stone table lamp with linen shade. This thoughfully curated combination offers your customers a complete design solution that meshes rustic charm with modern appeal, perfect for creating an inviting atmosphere in any room. 1