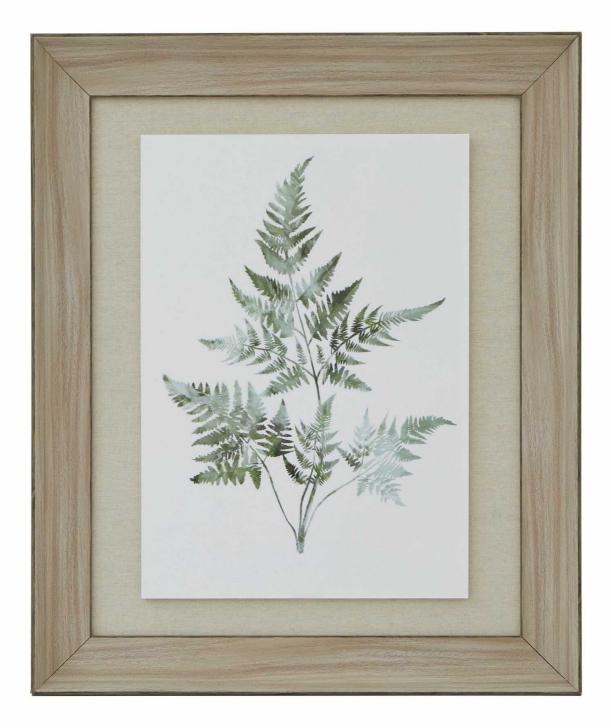

## Watercolour Bracken Fern In Washed Wood Frame

Enchant homes with woodland beauty. Delicate fern print in soft hues. Versatile decor piece for nature lovers.

Exquisite watercolor ferns: Nature's beauty captured in fine detail Versatile for various decor styles Sophisticated washed wood frame

Code: 23271 Dimensions: 5L x 50W x 60H

Description

Bring the enchanting allure of woodland flora to your customers' homes with this stunning Watercolour Bracken Fern print. Delicate fronds in soft, natural hues capture the ethereal beauty of forest undergrowth. The washed wood frame adds rustic charm, perfect for nature-inspired or Scandinavian interiors. Pair with moss terrariums or dried florals for a cohesive bottanical display. This versatile piece complements bott minimalist and edectic decor, appealing to a wide range of customers seeking to bring a touch of serene nature indoors. A must-have for any home goods collection, this artwork promises to be a consistent seller across seasons.