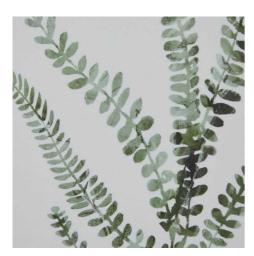

Exquisite watercolor ferns: Nature's beauty captured in fine detail

Versatile for various decor styles

Sophisticated washed wood frame

Code: 23273 Dimensions: 5L x 50W x 60H

Description

Elevate your inventory with this stunning watercolor fern print, a masterpiece of botanical elegance. The delicate fronds, expertly rendered in soft, ethereal hues, capture nature's intricate beauty. Encased in a rustic washed wood frame, this piece effortlessly bridges the gap between refined art and casual charm. Perfect for creating series focal points in living rooms, bedrooms, or home offices. Suggests pairing with our office to be to be chosely in a choice of the control of t