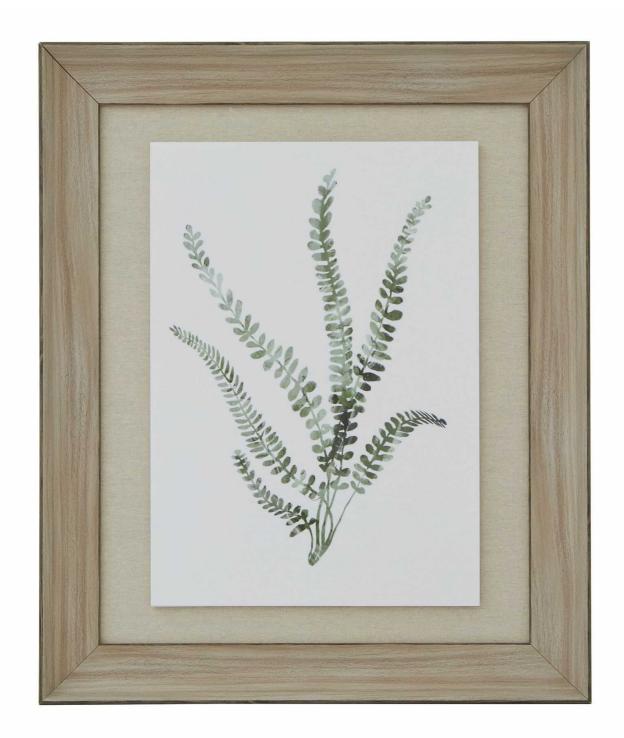

## Watercolour Delicate Fern In Washed Wood Frame

Exquisite watercolor fern print in washed wood frame. Timeless elegance for any interior style. A must-have for retailers seeking versatile, nature-inspired decor.

Exquisite watercolor ferns: Nature's beauty captured in fine detail

Versatile for various decor styles

Sophisticated washed wood frame

Code: 23273 Dimensions: 5L x 50W x 60H

Description

Elevate your inventory with this stunning watercolor fern print, a masterpiece of botanical elegance. The delicate fronds, expertly rendered in soft, ethereal hues, capture nature's intricate beauty. Encased in a rustic washed wood frame, this piece effortlessly bridges the gap between refined art and casual charm. Perfect for creating series focal points in living rooms, bedrooms, or home offices. Suggests pairing with our office to be to be chosely in a choice of the control of t