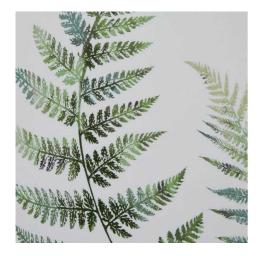

Exquisite watercolor ferms: Nature's beauty captured in fine detail Versatile for various decor styles Sophisticated washed wood frame

Code: 23272 Dimensions: 5L x 50W x 60H

Description

The soft, muted green hues of the ferms are masterfully captured in watercolour, creating a sense of depth and movement that seems to breathe life into the artwork. The intricate details of each frond are meticulously portrayed, showcasing the subtle variations in shape and texture that make ferms so captivating. This versatile piece effortlessly complements a variety of interfor styles, from usitic farmhouse to modern minimalist. Pair it with other our other botanical prints 32273 and 32271 to create a cohesive, tranqui atmosphere. The neutral tones of the frame allow it to blend seamlessly with existing color schemes while adding a touch of understated sophistication. For a curated took, consider displaying with this frem duo alongide products other flora-inspired artworks such as delicate wildflowers or bold tropical leaves. It's also an ideal companion to live plants, creating a harmonious balance between at and nature. Inspire your customers to bring the outdoors in with this immeless piece that adds a servene to any room. Perfect to rentyways, living rooms, or as a statement piece in a home office, this Watercolour Fern Duo is sure to be a best-seller that appeals to a wide range of tastes and interior styles.