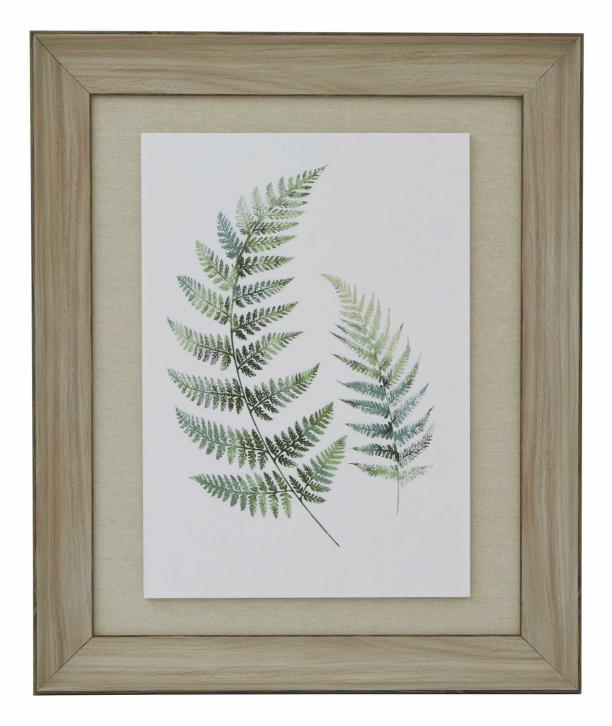

## Watercolour Fern Duo In Washed Wood Frame

1

Bring nature indoors with this stunning Watercolour Fern Duo. Delicate greens in washed wood frame add timeless elegance. Versatile art enhances any decor, sure to captivate customers

Exquisite watercolor ferms: Nature's beauty captured in fine detail Versatile for various decor styles Sophisticated washed wood frame

Code: 23272 Dimensions: 5L x 50W x 60H

Description

The soft, muted green hues of the ferms are masterfully captured in watercolour, creating a sense of depth and movement that seems to breathe life into the artwork. The intricate details of each frond are meticulously portrayed, showcasing the subtle variations in shape and texture that make ferms so captivating. This versatile piece effortlessly complements a variety of interfor styles, from usitic farmhouse to modern minimalist. Pair it with other our other botanical prints 32273 and 32271 to create a cohesive, tranqui atmosphere. The neutral tones of the frame allow it to blend seamlessly with existing color schemes while adding a touch of understated sophistication. For a curated took, consider displaying with this frem duo alongide products other flora-inspired artworks such as delicate wildflowers or bold tropical leaves. It's also an ideal companion to live plants, creating a harmonious balance between at and nature. Inspire your customers to bring the outdoors in with this immeless piece that adds a servene to any room. Perfect to rentyways, living rooms, or as a statement piece in a home office, this Watercolour Fern Duo is sure to be a best-seller that appeals to a wide range of tastes and interior styles.