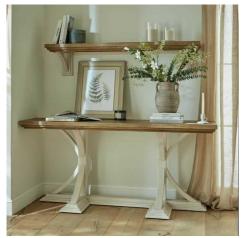

## Watercolour Fern Duo In Washed Wood Frame

1

Bring nature indoors with this stunning Watercolour Fern Duo. Delicate greens in washed wood frame add timeless elegance. Versatile art enhances any decor, sure to captivate customers

Exquisite watercolor ferms: Nature's beauty captured in fine detail Versatile for various decor styles Sophisticated washed wood frame

Code: 23272 Dimensions: 5L x 50W x 60H

Description

The soft, muted green hues of the ferms are masterfully captured in watercolour, creating a sense of depth and movement that seems to breathe life into the artwork. The intricate details of each frond are meticulously portrayed, showcasing the subtle variations in shape and texture that make ferms so captivating. This versatile piece effortlessly complements a variety of interfor styles, from usitic farmhouse to modern minimalist. Pair it with other our other botanical prints 32273 and 32271 to create a cohesive, tranqui atmosphere. The neutral tones of the frame allow it to blend seamlessly with existing color schemes while adding a touch of understated sophistication. For a curated took, consider displaying with this frem duo alongide products other flora-inspired artworks such as delicate wildflowers or bold tropical leaves. It's also an ideal companion to live plants, creating a harmonious balance between at and nature. Inspire your customers to bring the outdoors in with this immeless piece that adds a servene to any room. Perfect to rentyways, living rooms, or as a statement piece in a home office, this Watercolour Fern Duo is sure to be a best-seller that appeals to a wide range of tastes and interior styles.