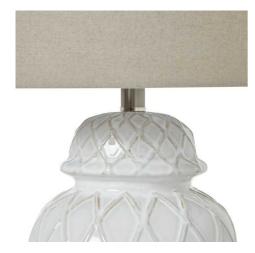

## White Ceramic Ginger Jar Lamp With Linen Shade

Timeless elegance meets versatile design in this White Ceramic Ginger Jar Lamp. Its textured diamond pattern and crisp linen shade blend classic charm with modern appeal. A must-have for retailers seeking to offer sophisticated, adaptable lighting solutions.

Elegant white ceramic base with textured diamond pattern

Versatile design suits various interior styles

Crisp linen shade for soft, ambient lightin

Code: 23729

Dimensions: 38L x 38W x 64H

Description

The White Ceramic Ginger Jar Lamp boasts a sophisticated and refined design. Its pristine white ceramic base features a subtly textured diamond pattern, adding depth and visual interest without overwhelming the clean, classic silhouette. This intricate detailing elevates the lamp from simple to stunning, creating a piece that's both elegant and eye-catching. Crowned with a crisp linen shade, this lamp seamlessly blends traditional form with componency appeal. Its versatile style makes it an ideal addition to various interior designs, from modern minimalist to transitional or even updated traditional spaces. Retailers will find this lamp to be a valuable inventory item, appealing to customers seeking to add a touch of understated Luxury to their homes. It's perfect for brining bedside tables, accenting console tables, or creating ambiance in living areas. Pair this lamp with natural textures, metallic accents, or rich, jewel-toned accessories to create striking visual contrasts. Its adaptable design allows it to complement a wide range of decor syles, making it a smart choice for diverse customers. This White Ceramic Ginger at Lamp offers timeless elegance and versatile styling potential, promising to be a popular choice among discerning homeowners and interior design enthusiasts alike.