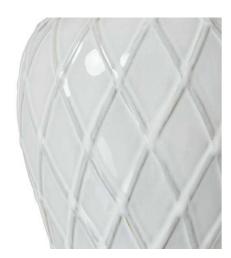

Elegant white ceramic base with textured diamond pattern

Versatile design suits various interior styles

Crisp linen shade for soft, ambient lightin

Code: 23729

Dimensions: 38L x 38W x 64H

Description

The White Ceramic Ginger Jar Lamp boasts a sophisticated and refined design. Its pristine white ceramic base features a subtly textured diamond pattern, adding depth and visual interest without overwhelming the clean, classic silhouette. This intricate detailing elevates the lamp from simple to stunning, creating a piece that's both elegant and eye-catching. Crowned with a crisp linen shade, this lamp seamlessly blends traditional form with componency appeal. Its versatile style makes it an ideal addition to various interior designs, from modern minimalist to transitional or even updated traditional spaces. Retailers will find this lamp to be a valuable inventory item, appealing to customers seeking to add a touch of understated Luxury to their homes. It's perfect for brining bedside tables, accenting console tables, or creating ambiance in living areas. Pair this lamp with natural textures, metallic accents, or rich, jewel-toned accessories to create striking visual contrasts. Its adaptable design allows it to complement a wide range of decor syles, making it a smart choice for diverse customers. This White Ceramic Ginger at Lamp offers timeless elegance and versatile styling potential, promising to be a popular choice among discerning homeowners and interior design enthusiasts alike.