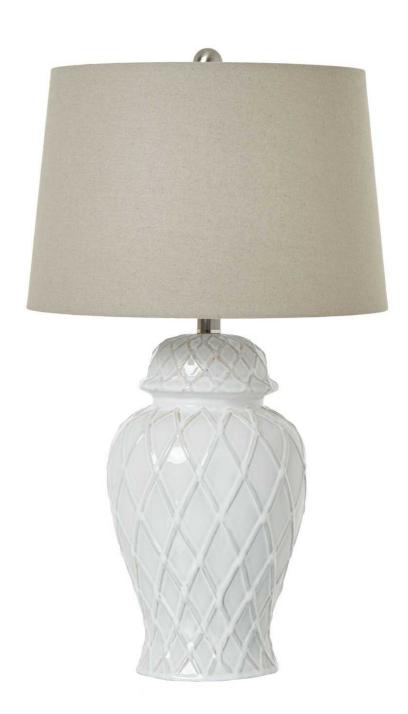

## White Ceramic Ginger Jar Lamp With Linen Shade

Timeless elegance meets versatile design in this White Ceramic Ginger Jar Lamp. Its textured diamond pattern and crisp linen shade blend classic charm with modern appeal. A must-have for retailers seeking to offer sophisticated, adaptable lighting solutions.

Elegant white ceramic base with textured diamond pattern

Versatile design suits various interior styles

Crisp linen shade for soft, ambient lightin

Code: 23729

Dimensions: 38L x 38W x 64H

Description

The White Ceramic Ginger Jar Lamp boasts a sophisticated and refined design. Its pristine white ceramic base features a subtly textured diamond pattern, adding depth and visual interest without overwhelming the clean, classic silhouette. This intricate detailing elevates the lamp from simple to stunning, creating a piece that's both elegant and eye-catching. Crowned with a crisp linen shade, this lamp seamlessly blends traditional form with componency appeal. Its versatile style makes it an ideal addition to various interior designs, from modern minimalist to transitional or even updated traditional spaces. Retailers will find this lamp to be a valuable inventory item, appealing to customers seeking to add a touch of understated Luxury to their homes. It's perfect for brining bedside tables, accenting console tables, or creating ambiance in living areas. Pair this lamp with natural textures, metallic accents, or rich, jewel-toned accessories to create striking visual contrasts. Its adaptable design allows it to complement a wide range of decor syles, making it a smart choice for diverse customers. This White Ceramic Ginger at Lamp offers timeless elegance and versatile styling potential, promising to be a popular choice among discerning homeowners and interior design enthusiasts alike.