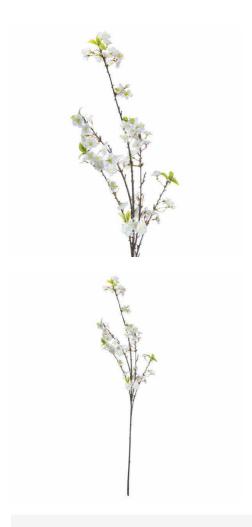

## White Cherry Blossom Spray

Handcrafted

from our popular 'Recipe Collection'

Code: 20137 Dimensions: 25L x 28W x 124H