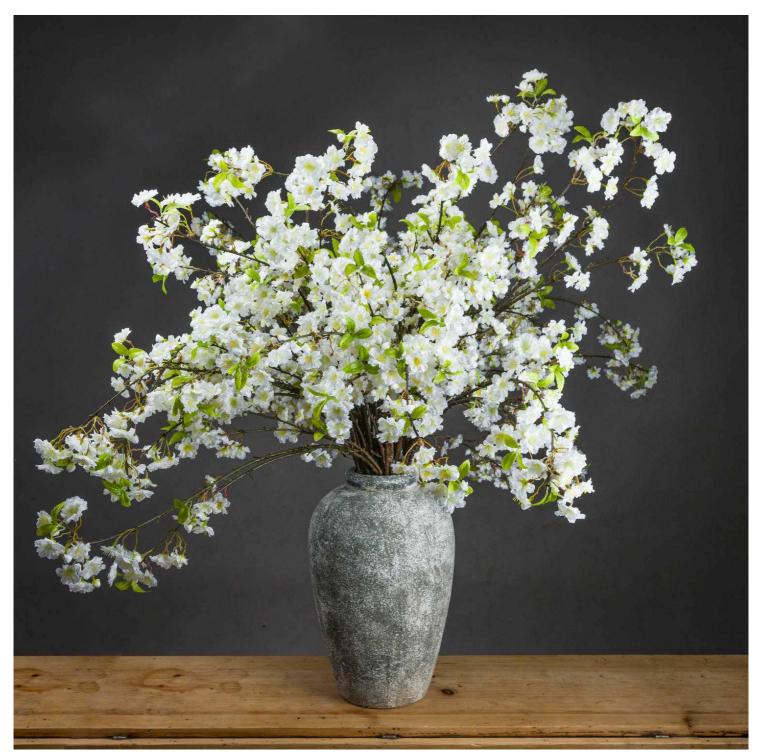

## White Cherry Blossom Spray

Handcrafted

from our popular 'Recipe Collection'

Code: 20137 Dimensions: 25L x 28W x 124H