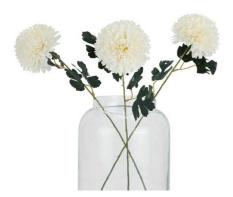

## White Chrysanthemum

Elegant white flowers such as this are year around favourites thanks to their ability to span all seasons and fit with any décor scheme. Display an odd number in a vase of your choice or mix with some foliage for a fuller bouquet

Chosen for its realism Handcrafted

From the popular 'Recipe Collection'

Code: 22719 Dimensions: 10L x 10W x 54H

Description

From the coveted Recipe Collection, this pristine white chrysanthemum stem exemplifies absolute realism in artificial botanicals. The delicate petals unfold with astonishing authenticity, creating a focal point that endures throughout every season. Perfect for both minimalist and layered arrangements, this stem shines as a standalone statement or harmonizes beaufifully with complementary pieces. For an inspired display, pair with the metal white Regola or Tiber ceranic vases, and enhance the arrangement with Seeded Eucalyptus Stray Story tor texture or Gunnii Blue Eucalyptus for suble color contrast. The addition of White Small Head Hydrangea creates depth, while Blue Thistle adds structural interest. For a meadow-inspired look, incorporate White Wild Meadow Rose and Pussy Willow branches. This chrysanthemum's enduring appeal and ability to blend seamlessly with any interior style makes it an essential addition to any retail collection, promising steady year-round sales and satisfied customers.