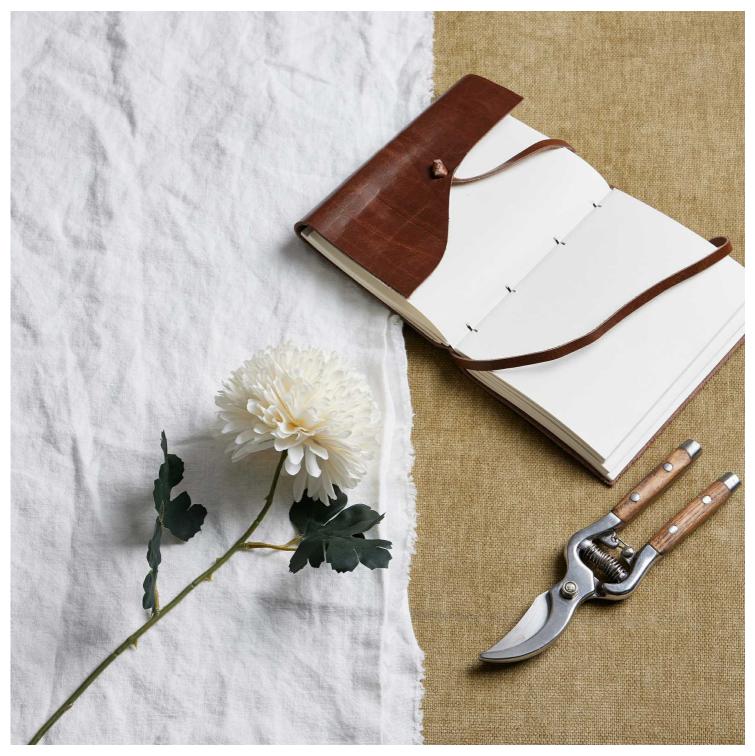

## White Chrysanthemum

Elegant white flowers such as this are year around favourites thanks to their ability to span all seasons and fit with any décor scheme. Display an odd number in a vase of your choice or mix with some foliage for a fuller bouquet

Chosen for its realism Handcrafted

From the popular 'Recipe Collection'

Code: 22719 Dimensions: 10L x 10W x 54H

Description

From the coveted Recipe Collection, this pristine white chrysanthemum stem exemplifies absolute realism in artificial botanicals. The delicate petals unfold with astonishing authenticity, creating a focal point that endures throughout every season. Perfect for both minimalist and layered arrangements, this stem shines as a standalone statement or harmonizes beaufifully with complementary pieces. For an inspired display, pair with the metal white Regola or Tiber ceranic vases, and enhance the arrangement with Seeded Eucalyptus Stray Story tor texture or Gunnii Blue Eucalyptus for suble color contrast. The addition of White Small Head Hydrangea creates depth, while Blue Thistle adds structural interest. For a meadow-inspired look, incorporate White Wild Meadow Rose and Pussy Willow branches. This chrysanthemum's enduring appeal and ability to blend seamlessly with any interior style makes it an essential addition to any retail collection, promising steady year-round sales and satisfied customers.