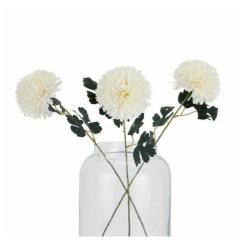

## White Chrysanthemum Stem

Code: 22716 Dimensions: 0L x 0W x 29H

Description

A single bloom of large headed white chrysanthemum. Elegant white flowers such as this are year around favourites thanks to their ability to span all seasons and fit with any décor scheme. Display an odd number in a vase of your choice to bring instant softness to a space, or mix with some foliage for a fuller bouquet.