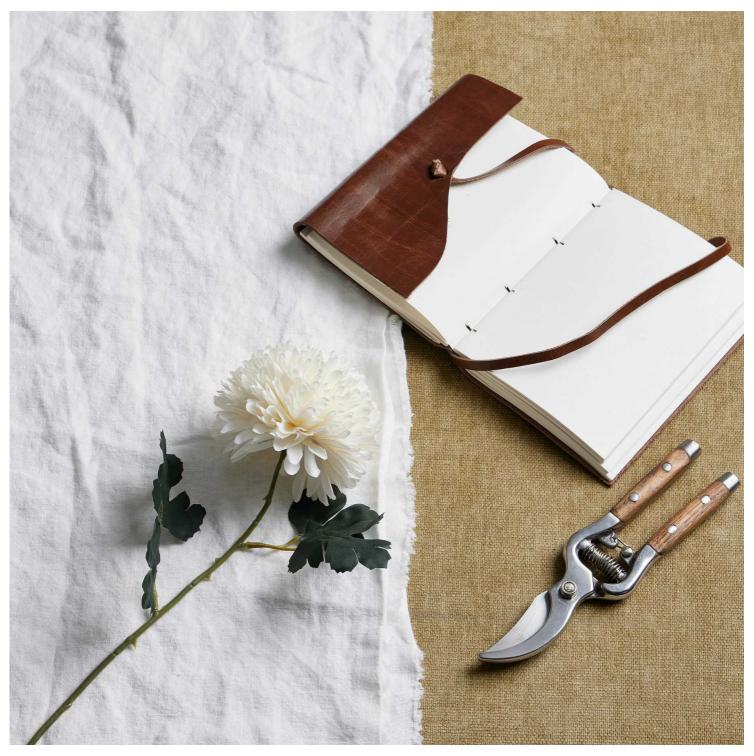

## White Chrysanthemum Stem

Code: 22716 Dimensions: 0L x 0W x 29H

Description

A single bloom of large headed white chrysanthemum. Elegant white flowers such as this are year around favourites thanks to their ability to span all seasons and fit with any décor scheme. Display an odd number in a vase of your choice to bring instant softness to a space, or mix with some foliage for a fuller bouquet.