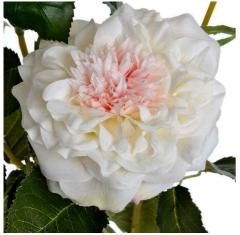

## White Garden Rose Spray

Chosen for its realism From the popular 'Recipe Collection'

Code: 18948 Dimensions: 10L x 16W x 68H

Capitivate your customers with our exquisite White Garden Rose Spray, a botanical masterpiece that embodies timeless sophistication. This lifelike arrangement showcases the cherished Rosa x grandiflora in its full glory, featuring delicate vory petals that unfold in layers of soft, romantic allure. Each 80cm spray presents an array of pristine roses at various stages of bloom, from elegant busts fully open flowers, creating an anturally dynamic display. The arrangement is complemented by verdant foliage with realistically textured leaves and stems, providing a perfect backdrop for the creany white biossoms. Crafted from premium materials, this versatile spray offers a durable, low-maintenance alternative to fresh flowers. Its perfect for creating stunning centerpieces, active minimal transparant prices with faux baby's breath for a traditional aesthetic, or combining them with vibrant peonies and dahlias for a contemporary look. The neutral palette harmonizes with diverse interior styles, from rustic farmhouse to sleek modern designs. Showcase these sprays in weathered ceramic vases for a country cottage feel, or display them in polished glass cylinders for an urban chic vibe. Their universal appeal makes them ideal for retailers serving wedding planners, home decor enthusiasts, and those seeking to bring perpetual garden beauty indoors. Add this remarkable Garden Rose Spray to your inventory and offer your customers a touch of floral perfection that will enhance any space with its enduring elegance and versatile charm.