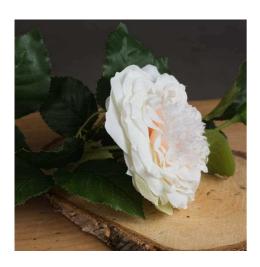

## White Garden Rose Spray

Chosen for its realism From the popular 'Recipe Collection'

Code: 18948 Dimensions: 10L x 16W x 68H

Capitivate your customers with our exquisite White Garden Rose Spray, a botanical masterpiece that embodies timeless sophistication. This lifelike arrangement showcases the cherished Rosa x grandiflora in its full glory, featuring delicate vory petals that unfold in layers of soft, romantic allure. Each 80cm spray presents an array of pristine roses at various stages of bloom, from elegant busts fully open flowers, creating an anturally dynamic display. The arrangement is complemented by verdant foliage with realistically textured leaves and stems, providing a perfect backdrop for the creany white biossoms. Crafted from premium materials, this versatile spray offers a durable, low-maintenance alternative to fresh flowers. Its perfect for creating stunning centerpieces, active minimal transparant prices with faux baby's breath for a traditional aesthetic, or combining them with vibrant peonies and dahlias for a contemporary look. The neutral palette harmonizes with diverse interior styles, from rustic farmhouse to sleek modern designs. Showcase these sprays in weathered ceramic vases for a country cottage feel, or display them in polished glass cylinders for an urban chic vibe. Their universal appeal makes them ideal for retailers serving wedding planners, home decor enthusiasts, and those seeking to bring perpetual garden beauty indoors. Add this remarkable Garden Rose Spray to your inventory and offer your customers a touch of floral perfection that will enhance any space with its enduring elegance and versatile charm.