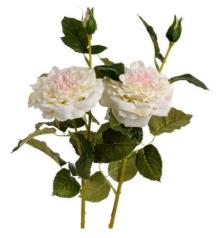

## White Garden Rose Spray

Chosen for its realism From the popular 'Recipe Collection'

Code: 18948 Dimensions: 10L x 16W x 68H

Capitivate your customers with our exquisite White Garden Rose Spray, a botanical masterpiece that embodies timeless sophistication. This lifelike arrangement showcases the cherished Rosa x grandiflora in its full glory, featuring delicate vory petals that unfold in layers of soft, romantic allure. Each 80cm spray presents an array of pristine roses at various stages of bloom, from elegant busts fully open flowers, creating an anturally dynamic display. The arrangement is complemented by verdant foliage with realistically textured leaves and stems, providing a perfect backdrop for the creany white biossoms. Crafted from premium materials, this versatile spray offers a durable, low-maintenance alternative to fresh flowers. Its perfect for creating stunning centerpieces, active minimal transparant prices with faux baby's breath for a traditional aesthetic, or combining them with vibrant peonies and dahlias for a contemporary look. The neutral palette harmonizes with diverse interior styles, from rustic farmhouse to sleek modern designs. Showcase these sprays in weathered ceramic vases for a country cottage feel, or display them in polished glass cylinders for an urban chic vibe. Their universal appeal makes them ideal for retailers serving wedding planners, home decor enthusiasts, and those seeking to bring perpetual garden beauty indoors. Add this remarkable Garden Rose Spray to your inventory and offer your customers a touch of floral perfection that will enhance any space with its enduring elegance and versatile charm.