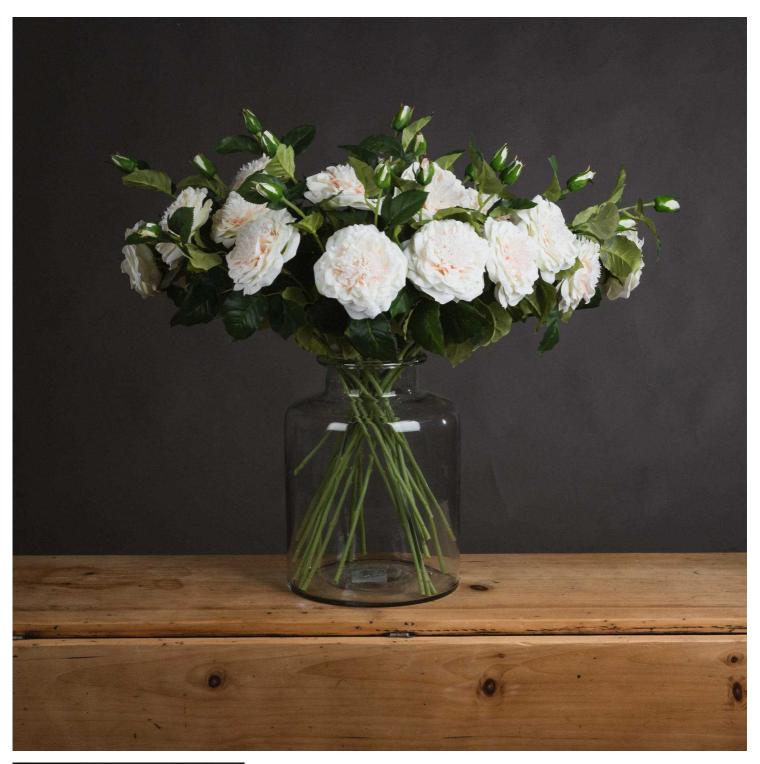

## White Garden Rose Spray

Chosen for its realism From the popular 'Recipe Collection'

Code: 18948 Dimensions: 10L x 16W x 68H

Capitivate your customers with our exquisite White Garden Rose Spray, a botanical masterpiece that embodies timeless sophistication. This lifelike arrangement showcases the cherished Rosa x grandiflora in its full glory, featuring delicate vory petals that unfold in layers of soft, romantic allure. Each 80cm spray presents an array of pristine roses at various stages of bloom, from elegant busts fully open flowers, creating an anturally dynamic display. The arrangement is complemented by verdant foliage with realistically textured leaves and stems, providing a perfect backdrop for the creany white biossoms. Crafted from premium materials, this versatile spray offers a durable, low-maintenance alternative to fresh flowers. Its perfect for creating stunning centerpieces, active minimal transparant prices with faux baby's breath for a traditional aesthetic, or combining them with vibrant peonies and dahlias for a contemporary look. The neutral palette harmonizes with diverse interior styles, from rustic farmhouse to sleek modern designs. Showcase these sprays in weathered ceramic vases for a country cottage feel, or display them in polished glass cylinders for an urban chic vibe. Their universal appeal makes them ideal for retailers serving wedding planners, home decor enthusiasts, and those seeking to bring perpetual garden beauty indoors. Add this remarkable Garden Rose Spray to your inventory and offer your customers a touch of floral perfection that will enhance any space with its enduring elegance and versatile charm.