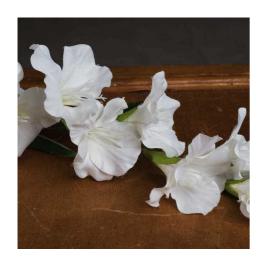

Chosen for its realism

Handcrafted

From the popular 'Recipe Collection'

Code: 18965 Dimensions: 6L x 11W x 108H

Description

Our exquisite faux white gladioil offer a timeless classic that brings elegance to any space. These lifelike Gladiolus grandiflorus stems feature pristine white florets arranged along tall, slender spikes, perfectly mimicking the graceful sword-like foliage of their natural counterparts. Measuring an impressive 108cm these artificial gladioil offer the grandedner of fresh-cut flowers without the maintenance. Each stem boast multiple blooms, creating a lush, full appearance that will capitude your customers, ideal for both modern and traditional interiors, these versatile faux flowers are perfect for year-round displays, guest pairing them with complementary greenery like eucalyptus or ferns for a fresh, natural look. For a dramatic statement, arrange them solo in a tall, clear vase to showcase their full height and beauty. These gladioil work wonderfully in various settings - from boutique hotels to home decor stores. Their neutral white color allows for easy integration into diverse color schemes and seasonal displays, making them a must-have stock item for your discerning clientele. Durable and long-lasting, these faux gladioil offer excellent value for money, allowing your customers to enjoy white beauty for years to come. Perfect for those seeking low-maintenance, high-impact floral solutions for homes, offices, or event spaces. Stock these stunning white gladioil to provide your customers with a touch of timeless sophistication and botanical beauty that never fades.