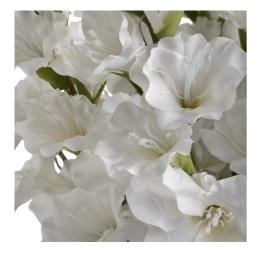

Chosen for its realism

Handcrafted

From the popular 'Recipe Collection'

Code: 18965 Dimensions: 6L x 11W x 108H

Description

Our exquisite faux white gladioil offer a timeless classic that brings elegance to any space. These lifelike Gladiolus grandiflorus stems feature pristine white florets arranged along tall, slender spikes, perfectly mimicking the graceful sword-like foliage of their natural counterparts. Measuring an impressive 108cm these artificial gladioil offer the grandedner of fresh-cut flowers without the maintenance. Each stem boast multiple blooms, creating a lush, full appearance that will capitude your customers, ideal for both modern and traditional interiors, these versatile faux flowers are perfect for year-round displays, guest pairing them with complementary greenery like eucalyptus or ferns for a fresh, natural look. For a dramatic statement, arrange them solo in a tall, clear vase to showcase their full height and beauty. These gladioil work wonderfully in various settings - from boutique hotels to home decor stores. Their neutral white color allows for easy integration into diverse color schemes and seasonal displays, making them a must-have stock item for your discerning clientele. Durable and long-lasting, these faux gladioil offer excellent value for money, allowing your customers to enjoy white beauty for years to come. Perfect for those seeking low-maintenance, high-impact floral solutions for homes, offices, or event spaces. Stock these stunning white gladioil to provide your customers with a touch of timeless sophistication and botanical beauty that never fades.