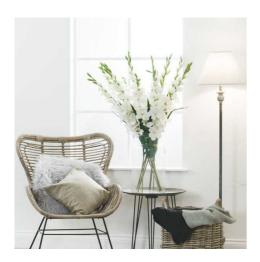

Chosen for its realism

Handcrafted

From the popular 'Recipe Collection'

Code: 18965 Dimensions: 6L x 11W x 108H

Description

Our exquisite faux white gladioil offer a timeless classic that brings elegance to any space. These lifelike Gladiolus grandiflorus stems feature pristine white florets arranged along tall, slender spikes, perfectly mimicking the graceful sword-like foliage of their natural counterparts. Measuring an impressive 108cm these artificial gladioil offer the grandedner of fresh-cut flowers without the maintenance. Each stem boast multiple blooms, creating a lush, full appearance that will capitude your customers, ideal for both modern and traditional interiors, these versatile faux flowers are perfect for year-round displays, guest pairing them with complementary greenery like eucalyptus or ferns for a fresh, natural look. For a dramatic statement, arrange them solo in a tall, clear vase to showcase their full height and beauty. These gladioil work wonderfully in various settings - from boutique hotels to home decor stores. Their neutral white color allows for easy integration into diverse color schemes and seasonal displays, making them a must-have stock item for your discerning clientele. Durable and long-lasting, these faux gladioil offer excellent value for money, allowing your customers to enjoy white beauty for years to come. Perfect for those seeking low-maintenance, high-impact floral solutions for homes, offices, or event spaces. Stock these stunning white gladioil to provide your customers with a touch of timeless sophistication and botanical beauty that never fades.