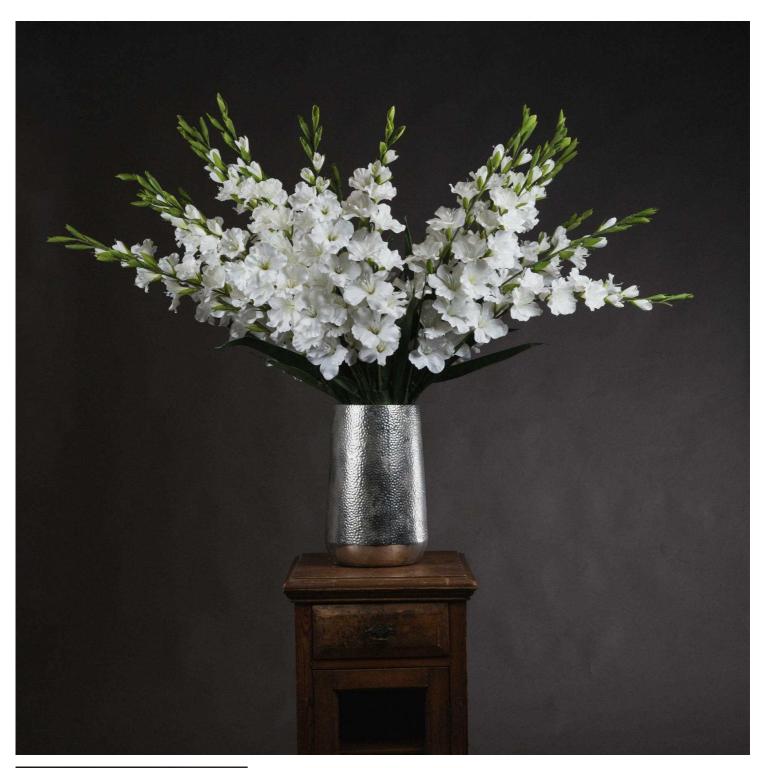

## White Gladioli

Stunning 108cm faux white gladioli bring timeless elegance to any space. Lifelike, low-maintenance, and versatile for year-round displays. Durable beauty that lasts, perfect for homes and businesses.

Chosen for its realism

Handcrafted

From the popular 'Recipe Collection'

Code: 18965 Dimensions: 6L x 11W x 108H

Description

Our exquisite faux white gladioil offer a timeless classic that brings elegance to any space. These lifelike Gladiolus grandiflorus stems feature pristine white florets arranged along tall, slender spikes, perfectly mimicking the graceful sword-like foliage of their natural counterparts. Measuring an impressive 108cm these artificial gladioil offer the grandedner of fresh-cut flowers without the maintenance. Each stem boast multiple blooms, creating a lush, full appearance that will capitude your customers, ideal for both modern and traditional interiors, these versatile faux flowers are perfect for year-round displays, guest pairing them with complementary greenery like eucalyptus or ferns for a fresh, natural look. For a dramatic statement, arrange them solo in a tall, clear vase to showcase their full height and beauty. These gladioil work wonderfully in various settings - from boutique hotels to home decor stores. Their neutral white color allows for easy integration into diverse color schemes and seasonal displays, making them a must-have stock item for your discerning clientele. Durable and long-lasting, these faux gladioil offer excellent value for money, allowing your customers to enjoy white beauty for years to come. Perfect for those seeking low-maintenance, high-impact floral solutions for homes, offices, or event spaces. Stock these stunning white gladioil to provide your customers with a touch of timeless sophistication and botanical beauty that never fades.