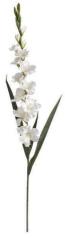

## White Gladioli

Stunning 108cm faux white gladioli bring timeless elegance to any space. Lifelike, low-maintenance, and versatile for year-round displays. Durable beauty that lasts, perfect for homes and businesses.

Chosen for its realism

Handcrafted

From the popular 'Recipe Collection'

Code: 18965 Dimensions: 6L x 11W x 108H

Description

Our exquisite faux white gladioil offer a timeless classic that brings elegance to any space. These lifelike Gladiolus grandiflorus stems feature pristine white florets arranged along tall, slender spikes, perfectly mimicking the graceful sword-like foliage of their natural counterparts. Measuring an impressive 108cm these artificial gladioil offer the grandedner of fresh-cut flowers without the maintenance. Each stem boast multiple blooms, creating a lush, full appearance that will capitude your customers, ideal for both modern and traditional interiors, these versatile faux flowers are perfect for year-round displays, guest pairing them with complementary greenery like eucalyptus or ferns for a fresh, natural look. For a dramatic statement, arrange them solo in a tall, clear vase to showcase their full height and beauty. These gladioil work wonderfully in various settings - from boutique hotels to home decor stores. Their neutral white color allows for easy integration into diverse color schemes and seasonal displays, making them a must-have stock item for your discerning clientele. Durable and long-lasting, these faux gladioil offer excellent value for money, allowing your customers to enjoy white beauty for years to come. Perfect for those seeking low-maintenance, high-impact floral solutions for homes, offices, or event spaces. Stock these stunning white gladioil to provide your customers with a touch of timeless sophistication and botanical beauty that never fades.