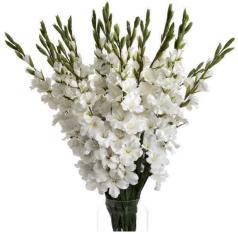

## White Gladioli

Stunning 108cm faux white gladioli bring timeless elegance to any space. Lifelike, low-maintenance, and versatile for year-round displays. Durable beauty that lasts, perfect for homes and businesses.

Chosen for its realism

Handcrafted

From the popular 'Recipe Collection'

Code: 18965 Dimensions: 6L x 11W x 108H

Description

Our exquisite faux white gladioil offer a timeless classic that brings elegance to any space. These lifelike Gladiolus grandiflorus stems feature pristine white florets arranged along tall, slender spikes, perfectly mimicking the graceful sword-like foliage of their natural counterparts. Measuring an impressive 108cm these artificial gladioil offer the grandedner of fresh-cut flowers without the maintenance. Each stem boast multiple blooms, creating a lush, full appearance that will capitude your customers, ideal for both modern and traditional interiors, these versatile faux flowers are perfect for year-round displays, guest pairing them with complementary greenery like eucalyptus or ferns for a fresh, natural look. For a dramatic statement, arrange them solo in a tall, clear vase to showcase their full height and beauty. These gladioil work wonderfully in various settings - from boutique hotels to home decor stores. Their neutral white color allows for easy integration into diverse color schemes and seasonal displays, making them a must-have stock item for your discerning clientele. Durable and long-lasting, these faux gladioil offer excellent value for money, allowing your customers to enjoy white beauty for years to come. Perfect for those seeking low-maintenance, high-impact floral solutions for homes, offices, or event spaces. Stock these stunning white gladioil to provide your customers with a touch of timeless sophistication and botanical beauty that never fades.