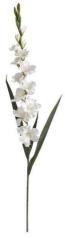

## White Gladioli

Handcrafted

From the popular 'Recipe Collection'

Code: 18965 Dimensions: 6L x 11W x 108H

Description

Striking single stems of pure white gladioli in bloom. These handcrafted and highly realistic artificial flowers add height and effortless charm to floral arrangements. Why not recreate the arrangement photographed by arranging multiple gladioli stems in our Large Metallic Ceramic Tapered Vase, product number 19393.