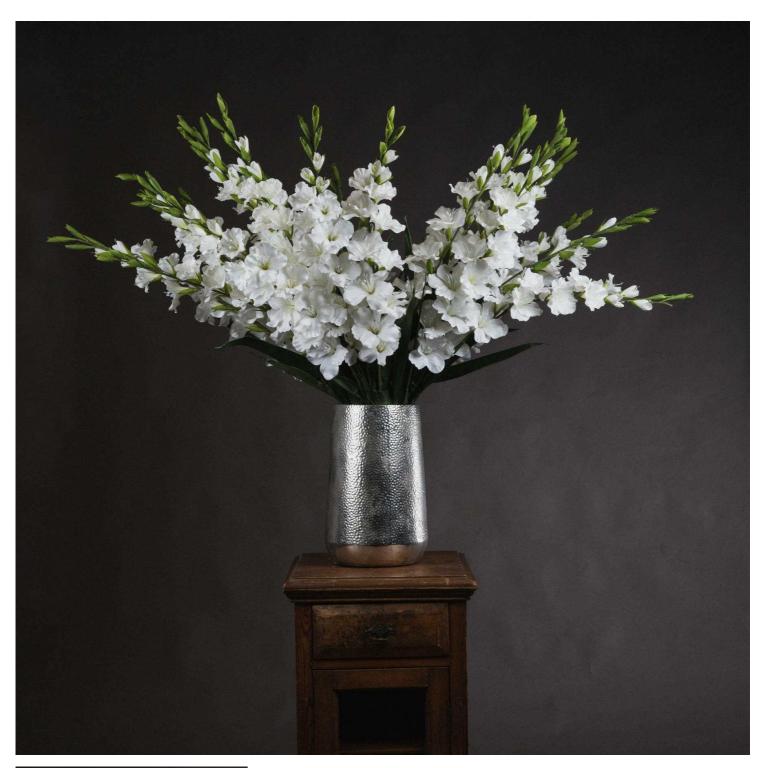

## White Gladioli

Handcrafted

From the popular 'Recipe Collection'

Code: 18965 Dimensions: 6L x 11W x 108H

Description

Striking single stems of pure white gladioli in bloom. These handcrafted and highly realistic artificial flowers add height and effortless charm to floral arrangements. Why not recreate the arrangement photographed by arranging multiple gladioli stems in our Large Metallic Ceramic Tapered Vase, product number 19393.