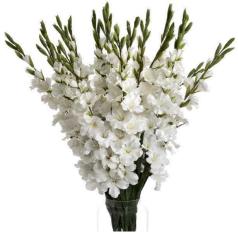

## White Gladioli

Handcrafted

From the popular 'Recipe Collection'

Code: 18965 Dimensions: 6L x 11W x 108H

Description

Striking single stems of pure white gladioli in bloom. These handcrafted and highly realistic artificial flowers add height and effortless charm to floral arrangements. Why not recreate the arrangement photographed by arranging multiple gladioli stems in our Large Metallic Ceramic Tapered Vase, product number 19393.