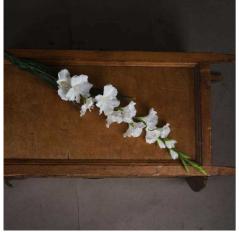

## White Gladioli

Handcrafted

From the popular 'Recipe Collection'

Code: 18965 Dimensions: 6L x 11W x 108H

Description

Striking single stems of pure white gladioli in bloom. These handcrafted and highly realistic artificial flowers add height and effortless charm to floral arrangements. Why not recreate the arrangement photographed by arranging multiple gladioli stems in our Large Metallic Ceramic Tapered Vase, product number 19393.