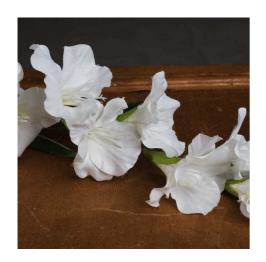

## White Gladioli

Handcrafted

From the popular 'Recipe Collection'

Code: 18965 Dimensions: 6L x 11W x 108H

Description

Striking single stems of pure white gladioli in bloom. These handcrafted and highly realistic artificial flowers add height and effortless charm to floral arrangements. Why not recreate the arrangement photographed by arranging multiple gladioli stems in our Large Metallic Ceramic Tapered Vase, product number 19393.