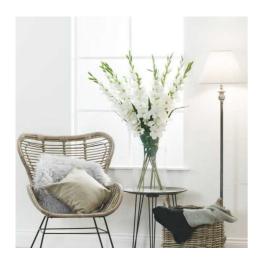

## White Gladioli

Handcrafted

From the popular 'Recipe Collection'

Code: 18965 Dimensions: 6L x 11W x 108H

Description

Striking single stems of pure white gladioli in bloom. These handcrafted and highly realistic artificial flowers add height and effortless charm to floral arrangements. Why not recreate the arrangement photographed by arranging multiple gladioli stems in our Large Metallic Ceramic Tapered Vase, product number 19393.