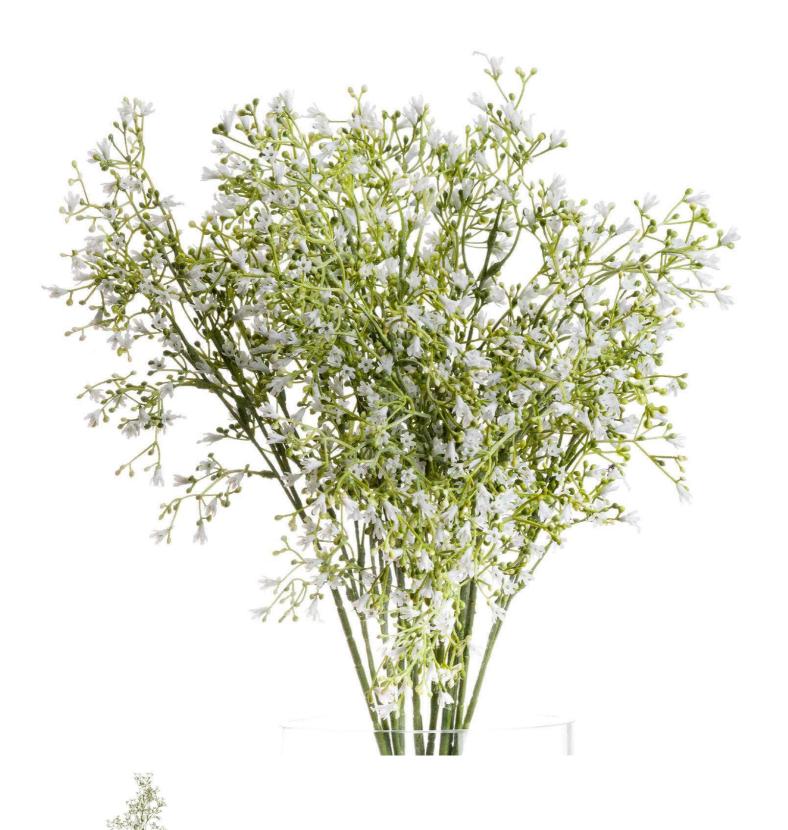

## White Gypsophila Spray

Delicate white wildflower spray adds subtle botanical charm. Perfectly complements neutral decor. Ideal for minimalist arrangements are supplementations of the complements of the complements of the complements of the complements of the complementation of the complements of the complements of the complements of the complements of the complementation of the complements of t

Chosen for its realism

From the popular 'Recipe Collection'

Code: 20910 Dimensions: 23L x 23W x 72H

Description

Delicate white wildflower spray emerges as a refined interior accent, offering subtle botanical charm for sophisticated retail displays. Perfect for creating minimalist arrangements, this spray seamlessly complements neutral decor schemes and pairs beautifully with complementary pieces like White Wild Meadow Rose, Gunnii Eucalyptus Spray, and Darcy Antique White Vase for cohesive styling solutions.

## Specification

| Length: 23cm                             |
|------------------------------------------|
| Height: 72cm                             |
| Width: 23cm Barcode: 5050140091081       |
| Weight: 0.04kg Inner Qty: 48             |
| <b>CBM:</b> 0.2180 <b>Outer Qty:</b> 480 |
|                                          |