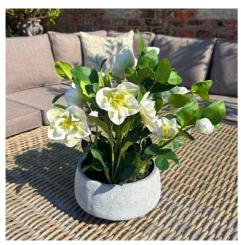

## White Hellebore Plant In Grey Pot

This faux Hellebore features delicate, pristine white blooms that embody natural elegance. The sophisticated grey pot complements diverse interiors, and it pairs beautifully with greenery for a serene, refined display.

Delicate, lifelike faux Hellebore blooms Sophisticated grey pot for versatile styling Chosen for its realism

Code: 23764 Dimensions: 33L x 38W x 41H

Description

Crafted with meticulous attention to detail, this faux Hellebore plant boasts delicate, pristine white blooms that embody the natural elegance of the real thing. The cupshaped flowers gracefully cascade from the sturdy stems, creating a sense of effortless beauty. Nestled in a sophisticated grey ceramic pot, this piece seamlessly complements a range of interior styles, from minimalist Scandinavian to rustic farmhouse. Consider pairing it with touches of greenery, such as trailing vy or eucalytus, to accentuate the pure, serene aesthetic. Whether used as a focal point or integrated into a larger arrangement, this Hellebore plant is sure to impress your customers and bring a sense of refined sophistication to any space.