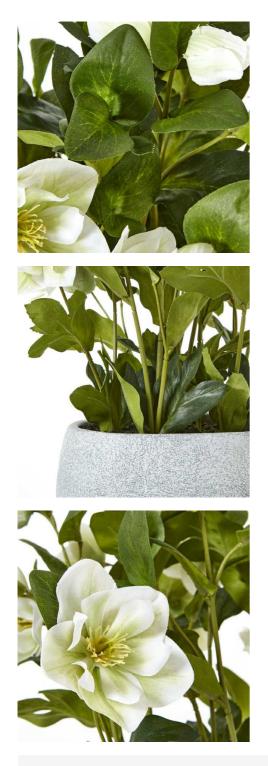

## White Hellebore Plant In Grey Pot

This faux Hellebore features delicate, pristine white blooms that embody natural elegance. The sophisticated grey pot complements diverse interiors, and it pairs beautifully with greenery for a serene, refined display.

Delicate, lifelike faux Hellebore blooms Sophisticated grey pot for versatile styling Chosen for its realism

Code: 23764 Dimensions: 33L x 38W x 41H

Description

Crafted with meticulous attention to detail, this faux Hellebore plant boasts delicate, pristine white blooms that embody the natural elegance of the real thing. The cupshaped flowers gracefully cascade from the sturdy stems, creating a sense of effortless beauty. Nestled in a sophisticated grey ceramic pot, this piece seamlessly complements a range of interior styles, from minimalist Scandinavian to rustic farmhouse. Consider pairing it with touches of greenery, such as trailing vy or eucalytus, to accentuate the pure, serene aesthetic. Whether used as a focal point or integrated into a larger arrangement, this Hellebore plant is sure to impress your customers and bring a sense of refined sophistication to any space.