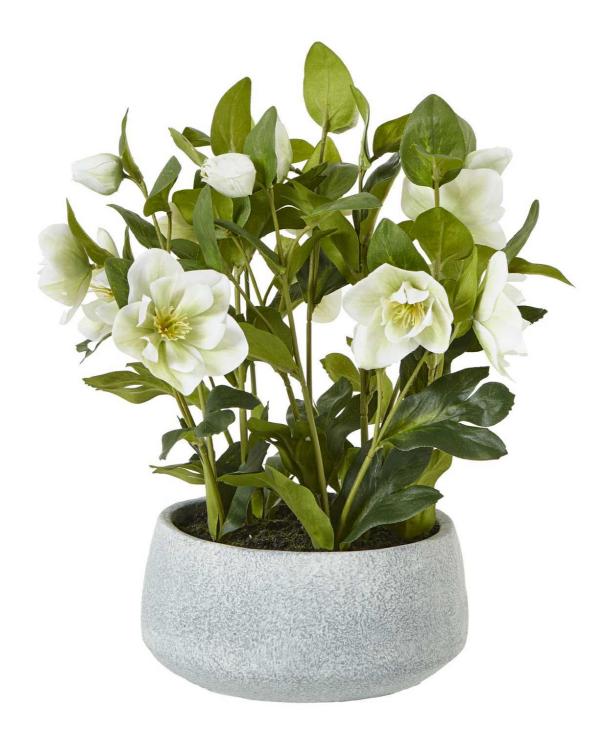

## White Hellebore Plant In Grey Pot

This faux Hellebore features delicate, pristine white blooms that embody natural elegance. The sophisticated grey pot complements diverse interiors, and it pairs beautifully with greenery for a serene, refined display.

Delicate, lifelike faux Hellebore blooms Sophisticated grey pot for versatile styling Chosen for its realism

Code: 23764 Dimensions: 33L x 38W x 41H

Description

Crafted with meticulous attention to detail, this faux Hellebore plant boasts delicate, pristine white blooms that embody the natural elegance of the real thing. The cupshaped flowers gracefully cascade from the sturdy stems, creating a sense of effortless beauty. Nestled in a sophisticated grey ceramic pot, this piece seamlessly complements a range of interior styles, from minimalist Scandinavian to rustic farmhouse. Consider pairing it with touches of greenery, such as trailing vy or eucalytus, to accentuate the pure, serene aesthetic. Whether used as a focal point or integrated into a larger arrangement, this Hellebore plant is sure to impress your customers and bring a sense of refined sophistication to any space.