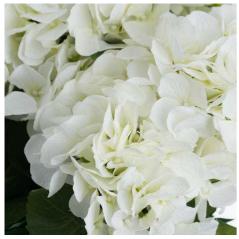

## White Hydrangea Bouquet

Life-like hydrangea bouquet maintains pristine appearance year-round. Multiple flower heads create dimensional impact. Pairs perfectly with our greenery and delicate flower sprays.

Chosen for its realism

Handcrafted

From the popular 'Recipe Collection'

Code: 19064 Dimensions: 34L x 34W x 54H

Description

From the esteemed Recipe Collection comes an off-white hydrangea bouquet that mirrors the genuine article with remarkable authenticity. Each bloom cluster features multiple heads arranged with meticulous attention to detail, creating dimensional appeal that catches light and casts subtle shadows. This artificial arrangement provides the perfect foundation for professional displays and home staging, maintaining its fresh appearance indefinition. For maximum design impact, pair with our complementary White Gypsophila Spray for any texture. Green Viburum Spray for organic contrast, and White Ranunculus Spray for avraide petal patterns. The Silver Walte Leaf and Large Cineraria Eucalyptus Spray add graceful movement and contemporary green tones to complete the composition. This bouquet delivers reliable beauty for trade customers seeking to offer their clientele lasting floral solutions that require zero upkeep while maintaining visual excellence.