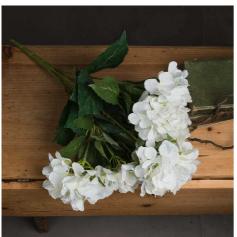

## White Hydrangea Bouquet

Life-like hydrangea bouquet maintains pristine appearance year-round. Multiple flower heads create dimensional impact. Pairs perfectly with our greenery and delicate flower sprays.

Chosen for its realism

Handcrafted

From the popular 'Recipe Collection'

Code: 19064 Dimensions: 34L x 34W x 54H

Description

From the esteemed Recipe Collection comes an off-white hydrangea bouquet that mirrors the genuine article with remarkable authenticity. Each bloom cluster features multiple heads arranged with meticulous attention to detail, creating dimensional appeal that catches light and casts subtle shadows. This artificial arrangement provides the perfect foundation for professional displays and home staging, maintaining its fresh appearance indefinition. For maximum design impact, pair with our complementary White Gypsophila Spray for any texture. Green Viburum Spray for organic contrast, and White Ranunculus Spray for avraide petal patterns. The Silver Walte Leaf and Large Cineraria Eucalyptus Spray add graceful movement and contemporary green tones to complete the composition. This bouquet delivers reliable beauty for trade customers seeking to offer their clientele lasting floral solutions that require zero upkeep while maintaining visual excellence.