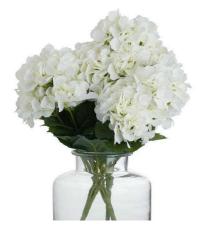

## White Hydrangea Bouquet

Life-like hydrangea bouquet maintains pristine appearance year-round. Multiple flower heads create dimensional impact. Pairs perfectly with our greenery and delicate flower sprays.

Chosen for its realism

Handcrafted

From the popular 'Recipe Collection'

Code: 19064 Dimensions: 34L x 34W x 54H

Description

From the esteemed Recipe Collection comes an off-white hydrangea bouquet that mirrors the genuine article with remarkable authenticity. Each bloom cluster features multiple heads arranged with meticulous attention to detail, creating dimensional appeal that catches light and casts subtle shadows. This artificial arrangement provides the perfect foundation for professional displays and home staging, maintaining its fresh appearance indefinition. For maximum design impact, pair with our complementary White Gypsophila Spray for any texture. Green Viburum Spray for organic contrast, and White Ranunculus Spray for avraide petal patterns. The Silver Walte Leaf and Large Cineraria Eucalyptus Spray add graceful movement and contemporary green tones to complete the composition. This bouquet delivers reliable beauty for trade customers seeking to offer their clientele lasting floral solutions that require zero upkeep while maintaining visual excellence.