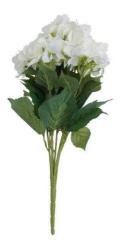

## White Hydrangea Bouquet

Life-like hydrangea bouquet maintains pristine appearance year-round. Multiple flower heads create dimensional impact. Pairs perfectly with our greenery and delicate flower sprays.

Chosen for its realism

Handcrafted

From the popular 'Recipe Collection'

Code: 19064 Dimensions: 34L x 34W x 54H

Description

From the esteemed Recipe Collection comes an off-white hydrangea bouquet that mirrors the genuine article with remarkable authenticity. Each bloom cluster features multiple heads arranged with meticulous attention to detail, creating dimensional appeal that catches light and casts subtle shadows. This artificial arrangement provides the perfect foundation for professional displays and home staging, maintaining its fresh appearance indefinition. For maximum design impact, pair with our complementary White Gypsophila Spray for any texture. Green Viburum Spray for organic contrast, and White Ranunculus Spray for avraide petal patterns. The Silver Walte Leaf and Large Cineraria Eucalyptus Spray add graceful movement and contemporary green tones to complete the composition. This bouquet delivers reliable beauty for trade customers seeking to offer their clientele lasting floral solutions that require zero upkeep while maintaining visual excellence.