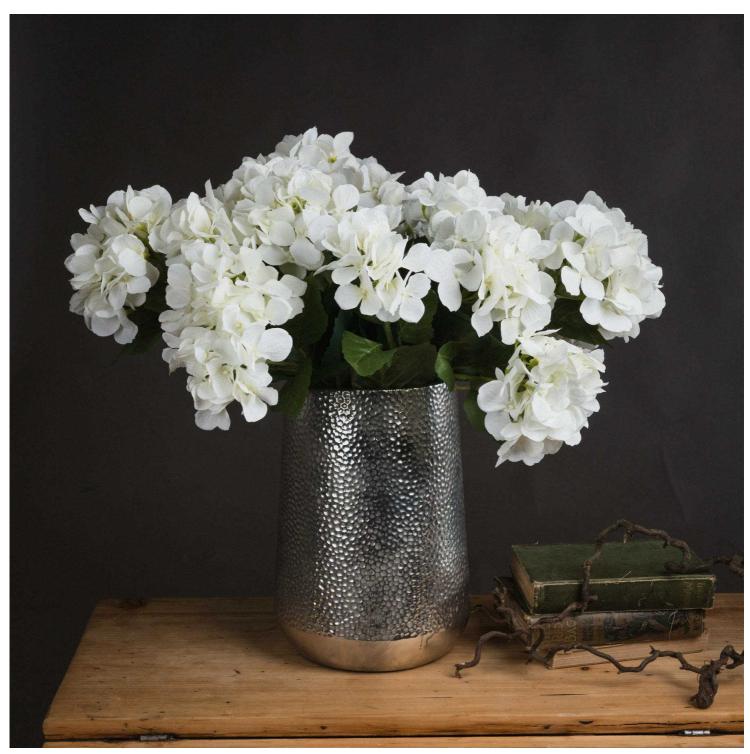

## White Hydrangea Bouquet

Life-like hydrangea bouquet maintains pristine appearance year-round. Multiple flower heads create dimensional impact. Pairs perfectly with our greenery and delicate flower sprays.

Chosen for its realism

Handcrafted

From the popular 'Recipe Collection'

Code: 19064 Dimensions: 34L x 34W x 54H

Description

From the esteemed Recipe Collection comes an off-white hydrangea bouquet that mirrors the genuine article with remarkable authenticity. Each bloom cluster features multiple heads arranged with meticulous attention to detail, creating dimensional appeal that catches light and casts subtle shadows. This artificial arrangement provides the perfect foundation for professional displays and home staging, maintaining its fresh appearance indefinition. For maximum design impact, pair with our complementary White Gypsophila Spray for any texture. Green Viburum Spray for organic contrast, and White Ranunculus Spray for avraide petal patterns. The Silver Walte Leaf and Large Cineraria Eucalyptus Spray add graceful movement and contemporary green tones to complete the composition. This bouquet delivers reliable beauty for trade customers seeking to offer their clientele lasting floral solutions that require zero upkeep while maintaining visual excellence.