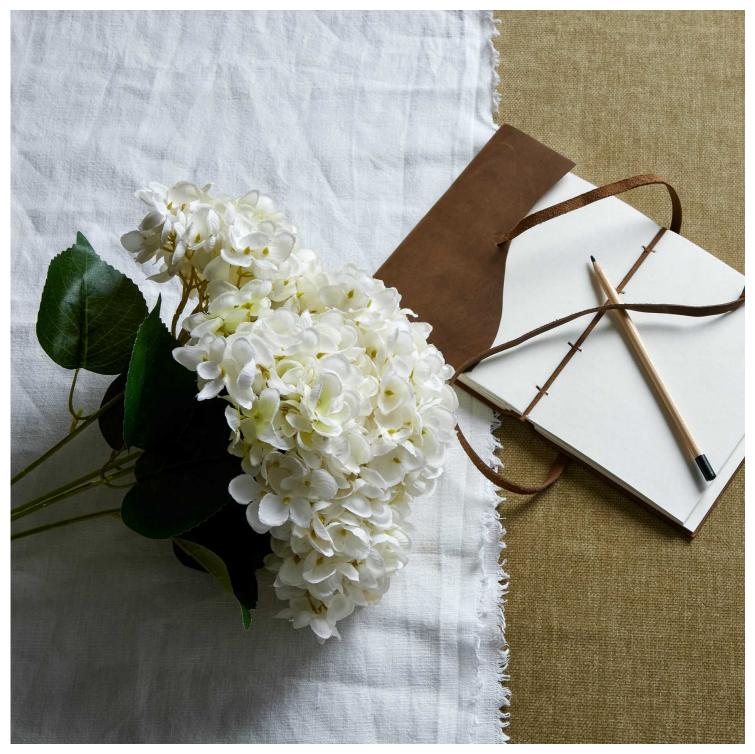

## White Hydrangea Bunch

Meticulous white hydrangea replicates garden-fresh blooms. Zero maintenance required. Perfect centerpiece for year-round displays.

Faithful reproduction of natural petal formations Weather-resistant and fade-proof materials No watering or pruning needed

## Description

Bring the allure of a flourishing garden into your interior spaces with this meticulously detailed faux hydrangea bunch in pristine white. Each delicate petal is thoughtfully crafted to replicate the intricate layering and suble textures found in freshly bloomed hydrangeas, offering an enduring display that requires no upkeep. The structurey of flowing arregement presents an ideal foundation for modern and classic setting as like. For a complete botanical story, pair with our Seeded Eucalyptus Spray for refreshing greenery, add depth with the White Wid Meadow Rose, and incorporate airy movement using the White Gyrsophila Spray. The arrangement reaches its full potential when displayed in our Darcy Ankiugw White Vase, white the Store Based Hurricane Lantern provides ambient lighting to highlight the flowers' dimensional qualities. This lasting botanical investment promises consistent beauty and appeal for your retail clients throughout all seasons.