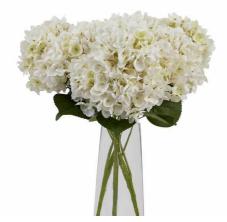

## White Hydrangea Bunch

Meticulous white hydrangea replicates garden-fresh blooms. Zero maintenance required. Perfect centerpiece for year-round displays.

Faithful reproduction of natural petal formations Weather-resistant and fade-proof materials No watering or pruning needed

## Description

Bring the allure of a flourishing garden into your interior spaces with this meticulously detailed faux hydrangea bunch in pristine white. Each delicate petal is thoughtfully crafted to replicate the intricate layering and suble textures found in freshly bloomed hydrangeas, offering an enduring display that requires no upkeep. The structurey of flowing arregement presents an ideal foundation for modern and classic setting as like. For a complete botanical story, pair with our Seeded Eucalyptus Spray for refreshing greenery, add depth with the White Wid Meadow Rose, and incorporate airy movement using the White Gyrsophila Spray. The arrangement reaches its full potential when displayed in our Darcy Ankiugw White Vase, white the Store Based Hurricane Lantern provides ambient lighting to highlight the flowers' dimensional qualities. This lasting botanical investment promises consistent beauty and appeal for your retail clients throughout all seasons.