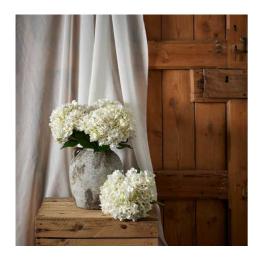

## Description

Bring the allure of a flourishing garden into your interior spaces with this meticulously detailed faux hydrangea bunch in pristine white. Each delicate petal is thoughtfully crafted to replicate the intricate layering and suble textures found in freshly bloomed hydrangeas, offering an enduring display that requires no upkeep. The structurey of flowing arregement presents an ideal foundation for modern and classic setting as like. For a complete botanical story, pair with our Seeded Eucalyptus Spray for refreshing greenery, add depth with the White Wid Meadow Rose, and incorporate airy movement using the White Gyrsophila Spray. The arrangement reaches its full potential when displayed in our Darcy Ankiugw White Vase, white the Store Based Hurricane Lantern provides ambient lighting to highlight the flowers' dimensional qualities. This lasting botanical investment promises consistent beauty and appeal for your retail clients throughout all seasons.