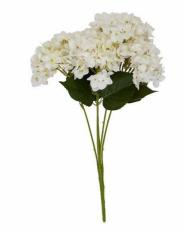

## White Hydrangea Bunch

Meticulous white hydrangea replicates garden-fresh blooms. Zero maintenance required. Perfect centerpiece for year-round displays.

Faithful reproduction of natural petal formations Weather-resistant and fade-proof materials No watering or pruning needed

## Description

Bring the allure of a flourishing garden into your interior spaces with this meticulously detailed faux hydrangea bunch in pristine white. Each delicate petal is thoughtfully crafted to replicate the intricate layering and suble textures found in freshly bloomed hydrangeas, offering an enduring display that requires no upkeep. The structurey of flowing arregement presents an ideal foundation for modern and classic setting as like. For a complete botanical story, pair with our Seeded Eucalyptus Spray for refreshing greenery, add depth with the White Wid Meadow Rose, and incorporate airy movement using the White Gyrsophila Spray. The arrangement reaches its full potential when displayed in our Darcy Ankiugw White Vase, white the Store Based Hurricane Lantern provides ambient lighting to highlight the flowers' dimensional qualities. This lasting botanical investment promises consistent beauty and appeal for your retail clients throughout all seasons.

## Specification

| Length: | 23cm   | Barcode:   | 5050140262184 |
|---------|--------|------------|---------------|
| Height: | 47cm   | Colour:    | White         |
| Width:  | 23cm   | Material:  | Plastic       |
| Weight: | 0.11kg | Inner Qty: | 12            |
| CBM:    | 0.3700 | Outer Qty: | 120           |