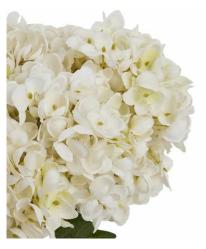

## White Hydrangea Bunch

Meticulous white hydrangea replicates garden-fresh blooms. Zero maintenance required. Perfect centerpiece for year-round displays.

Faithful reproduction of natural petal formations Weather-resistant and fade-proof materials No watering or pruning needed

## Description

Bring the allure of a flourishing garden into your interior spaces with this meticulously detailed faux hydrangea bunch in pristine white. Each delicate petal is thoughtfully crafted to replicate the intricate layering and suble textures found in freshly bloomed hydrangeas, offering an enduring display that requires no upkeep. The structurey of flowing arregement presents an ideal foundation for modern and classic setting as like. For a complete botanical story, pair with our Seeded Eucalyptus Spray for refreshing greenery, add depth with the White Wid Meadow Rose, and incorporate airy movement using the White Gyrsophila Spray. The arrangement reaches its full potential when displayed in our Darcy Ankiugw White Vase, white the Store Based Hurricane Lantern provides ambient lighting to highlight the flowers' dimensional qualities. This lasting botanical investment promises consistent beauty and appeal for your retail clients throughout all seasons.