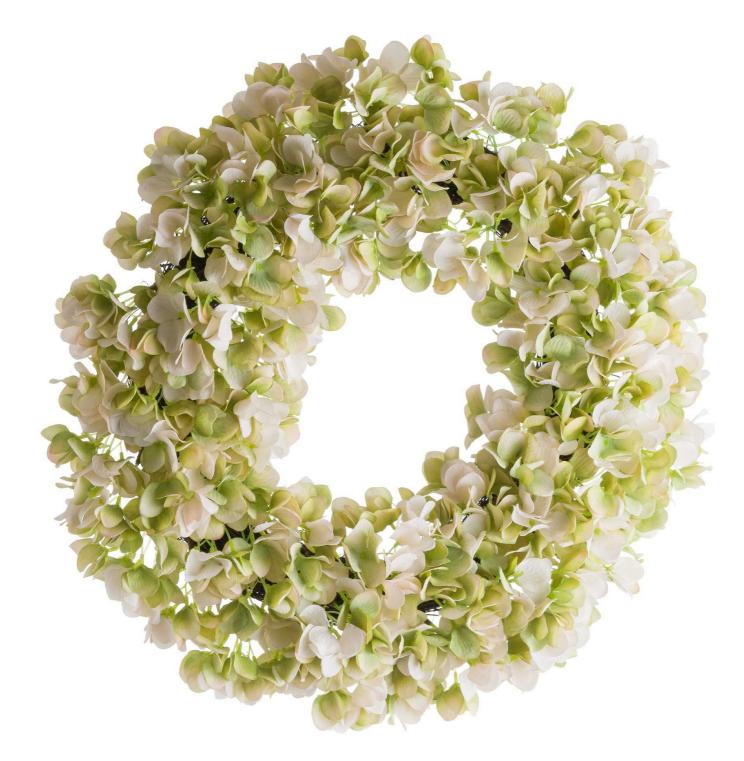

## White Hydrangea Wreath

A neutral coloured faux hydrangea which will provide a perfect style update to homes and venues.

Chosen for its realism Botanically accurate

From the popular 'Recipe Collection'

Code: 21232 Dimensions: 12L x 45W x 45H

Description

Soften a harsh space with the gorgeous White Hydrangea Wreath, packed full of vibrant and life-like petals. To create its realistic look, each petal has been individually hand-painted, giving each petal a unique look. Style this wreath on the front door, on a wall in the kitchen or on a table.