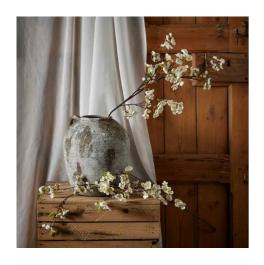

## White Japanese Blossom

Authentic Japanese-inspired white blossoms capture spring's essence. Pairs perfectly with textural grasses and flowing greenery. Never-fading petals guarantee year-round satisfaction.

## Description

Embrace the delicate artistry of Japanese floristry with this meticulously detailed blossom stem. Each pristine white petal unfolds with remarkable realism, mimicking the fleeting beauty of springinne blooms that flourish in Oriental gardens. The graceful architecture of the branches creates enchanting silhouettes, perfect for minimalist displays or dramatic seasonal arrangements. This artificial stem pairs magnificently with our Grey Large Faux Pampas ares for textural contrast, while the addition of Seeded Eucalyptus Spray provides an organic, wild-collected sesthetic. For maximum visual impact, consider combining with our White Cypsophila Spray to create ethereal cloud-like formations, or layer with Green Amaranthus for a cascading effect. The neutral white paleteal allows resambles integration into any interior scheme, making it an essential addition to your product range that will appeal to customers seeking both traditional and contemporary styling options. This botanical reproduction maintains its fresh appearance perpetually, offering your clients a maintenance-free alternative to fresh-cut flowers that delivers consistent visual satisfaction throughout all seasons.