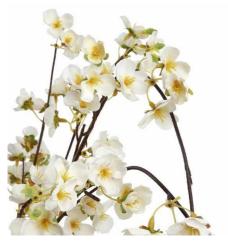

## White Japanese Blossom

Authentic Japanese-inspired white blossoms capture spring's essence. Pairs perfectly with textural grasses and flowing greenery. Never-fading petals guarantee year-round satisfaction.

## Description

Embrace the delicate artistry of Japanese floristry with this meticulously detailed blossom stem. Each pristine white petal unfolds with remarkable realism, mimicking the fleeting beauty of springinne blooms that flourish in Oriental gardens. The graceful architecture of the branches creates enchanting silhouettes, perfect for minimalist displays or dramatic seasonal arrangements. This artificial stem pairs magnificently with our Grey Large Faux Pampas ares for textural contrast, while the addition of Seeded Eucalyptus Spray provides an organic, wild-collected sesthetic. For maximum visual impact, consider combining with our White Cypsophila Spray to create ethereal cloud-like formations, or layer with Green Amaranthus for a cascading effect. The neutral white paleteal allows resambles integration into any interior scheme, making it an essential addition to your product range that will appeal to customers seeking both traditional and contemporary styling options. This botanical reproduction maintains its fresh appearance perpetually, offering your clients a maintenance-free alternative to fresh-cut flowers that delivers consistent visual satisfaction throughout all seasons.