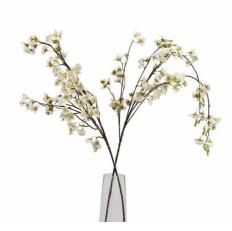

## White Japanese Blossom

Authentic Japanese-inspired white blossoms capture spring's essence. Pairs perfectly with textural grasses and flowing greenery. Never-fading petals guarantee year-round satisfaction.

## Description

Embrace the delicate artistry of Japanese floristry with this meticulously detailed blossom stem. Each pristine white petal unfolds with remarkable realism, mimicking the fleeting beauty of springinne blooms that flourish in Oriental gardens. The graceful architecture of the branches creates enchanting silhouettes, perfect for minimalist displays or dramatic seasonal arrangements. This artificial stem pairs magnificently with our Grey Large Faux Pampas ares for textural contrast, while the addition of Seeded Eucalyptus Spray provides an organic, wild-collected sesthetic. For maximum visual impact, consider combining with our White Cypsophila Spray to create ethereal cloud-like formations, or layer with Green Amaranthus for a cascading effect. The neutral white paleteal allows resambles integration into any interior scheme, making it an essential addition to your product range that will appeal to customers seeking both traditional and contemporary styling options. This botanical reproduction maintains its fresh appearance perpetually, offering your clients a maintenance-free alternative to fresh-cut flowers that delivers consistent visual satisfaction throughout all seasons.