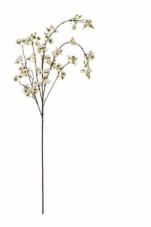

## White Japanese Blossom

Authentic Japanese-inspired white blossoms capture spring's essence. Pairs perfectly with textural grasses and flowing greenery. Never-fading petals guarantee year-round satisfaction.

## Description

Embrace the delicate artistry of Japanese floristry with this meticulously detailed blossom stem. Each pristine white petal unfolds with remarkable realism, mimicking the fleeting beauty of springinne blooms that flourish in Oriental gardens. The graceful architecture of the branches creates enchanting silhouettes, perfect for minimalist displays or dramatic seasonal arrangements. This artificial stem pairs magnificently with our Grey Large Faux Pampas ares for textural contrast, while the addition of Seeded Eucalyptus Spray provides an organic, wild-collected sesthetic. For maximum visual impact, consider combining with our White Cypsophila Spray to create ethereal cloud-like formations, or layer with Green Amaranthus for a cascading effect. The neutral white paleteal allows resambles integration into any interior scheme, making it an essential addition to your product range that will appeal to customers seeking both traditional and contemporary styling options. This botanical reproduction maintains its fresh appearance perpetually, offering your clients a maintenance-free alternative to fresh-cut flowers that delivers consistent visual satisfaction throughout all seasons.