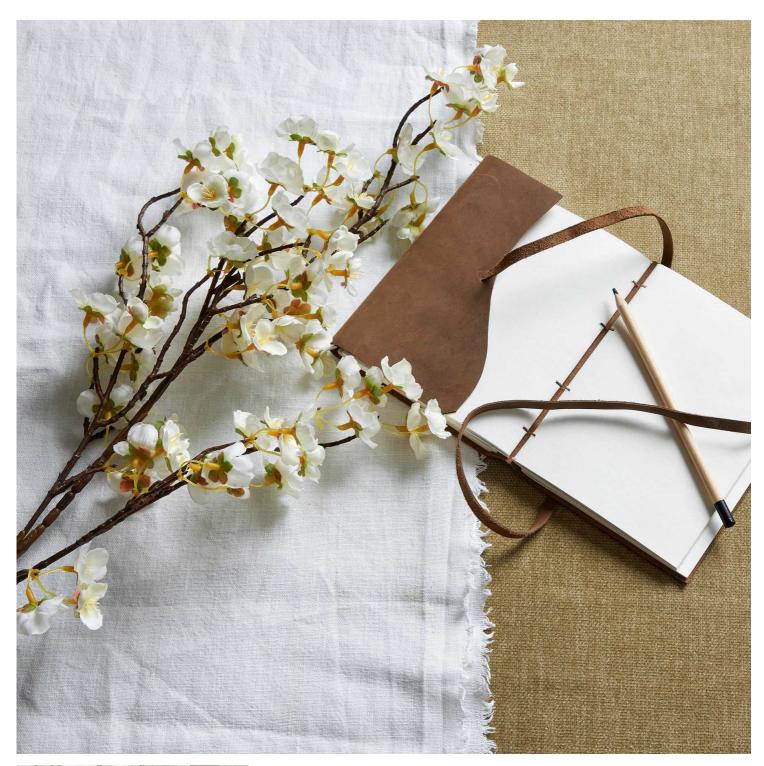

## White Japanese Blossom

Authentic Japanese-inspired white blossoms capture spring's essence. Pairs perfectly with textural grasses and flowing greenery. Never-fading petals guarantee year-round satisfaction.

## Description

Embrace the delicate artistry of Japanese floristry with this meticulously detailed blossom stem. Each pristine white petal unfolds with remarkable realism, mimicking the fleeting beauty of springinne blooms that flourish in Oriental gardens. The graceful architecture of the branches creates enchanting silhouettes, perfect for minimalist displays or dramatic seasonal arrangements. This artificial stem pairs magnificently with our Grey Large Faux Pampas ares for textural contrast, while the addition of Seeded Eucalyptus Spray provides an organic, wild-collected sesthetic. For maximum visual impact, consider combining with our White Cypsophila Spray to create ethereal cloud-like formations, or layer with Green Amaranthus for a cascading effect. The neutral white paleteal allows resambles integration into any interior scheme, making it an essential addition to your product range that will appeal to customers seeking both traditional and contemporary styling options. This botanical reproduction maintains its fresh appearance perpetually, offering your clients a maintenance-free alternative to fresh-cut flowers that delivers consistent visual satisfaction throughout all seasons.