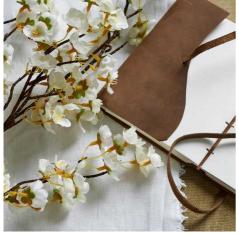

## White Japanese Blossom

Authentic Japanese-inspired white blossoms capture spring's essence. Pairs perfectly with textural grasses and flowing greenery. Never-fading petals guarantee year-round satisfaction.

## Description

Embrace the delicate artistry of Japanese floristry with this meticulously detailed blossom stem. Each pristine white petal unfolds with remarkable realism, mimicking the fleeting beauty of springinne blooms that flourish in Oriental gardens. The graceful architecture of the branches creates enchanting silhouettes, perfect for minimalist displays or dramatic seasonal arrangements. This artificial stem pairs magnificently with our Grey Large Faux Pampas ares for textural contrast, while the addition of Seeded Eucalyptus Spray provides an organic, wild-collected sesthetic. For maximum visual impact, consider combining with our White Cypsophila Spray to create ethereal cloud-like formations, or layer with Green Amaranthus for a cascading effect. The neutral white paleteal allows resambles integration into any interior scheme, making it an essential addition to your product range that will appeal to customers seeking both traditional and contemporary styling options. This botanical reproduction maintains its fresh appearance perpetually, offering your clients a maintenance-free alternative to fresh-cut flowers that delivers consistent visual satisfaction throughout all seasons.