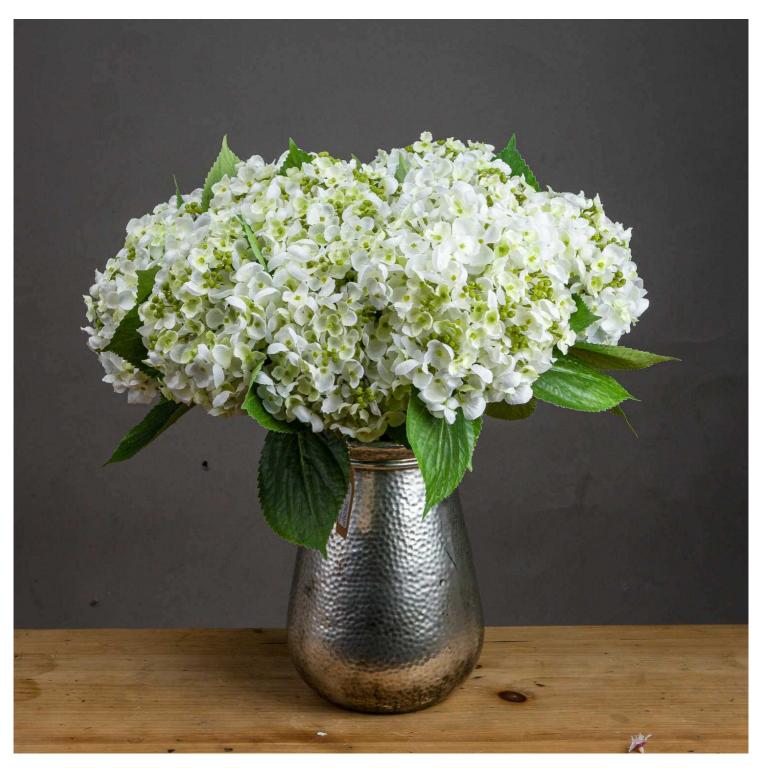

## White Lace Cap Hydrangea

Authentic botanical recreation with intricate petal details. Perfect for year-round commercial displays. Pairs beautifully with our greenery collection.

Chosen for its realism

Handcrafted

from our popular 'Recipe Collection'

Code: 20136

Dimensions: 25L x 25W x 48H

Description

Inspired by authentic botanical specimens, this meticulously detailed lace cap hydrangea showcases delicate clusters of small florets surrounding a center of subtle, textured blooms. Each petal demonstrates remarkable authenticity, with varied tones and surface details that mirror its living counterpart. Part of our distinguished Recipe Collection, this artificial bloom maintains its fresh appearance year-round without maintenance. For an artful arrangement, pair this hydrangea with our Seeded Eucalyptus Stem for added texture, or combine with the Eryngium Blue Thistle for compelling color contrast. The Viburnum Berry spray introduces depth and visual interest, while our Variegated Eucalyptus creates a balanced foundation. Trade customers will appreciate the consistent quality and the ability to create profitable, lasting arrangements that appeal to design-conscious consumers. The durability and realistic appearance make it an excellent choice for commercial installations, retail displays, and residential projects.