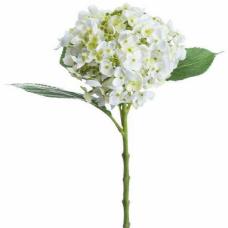

## White Lace Cap Hydrangea

Authentic botanical recreation with intricate petal details. Perfect for year-round commercial displays. Pairs beautifully with our greenery collection.

Chosen for its realism

Handcrafted

from our popular 'Recipe Collection'

Code: 20136

Dimensions: 25L x 25W x 48H

Description

Inspired by authentic botanical specimens, this meticulously detailed lace cap hydrangea showcases delicate clusters of small florets surrounding a center of subtle, textured blooms. Each petal demonstrates remarkable authenticity, with varied tones and surface details that mirror its living counterpart. Part of our distinguished Recipe Collection, this artificial bloom maintains its fresh appearance year-round without maintenance. For an artful arrangement, pair this hydrangea with our Seeded Eucalyptus Stem for added texture, or combine with the Eryngium Blue Thistle for compelling color contrast. The Viburnum Berry spray introduces depth and visual interest, while our Variegated Eucalyptus creates a balanced foundation. Trade customers will appreciate the consistent quality and the ability to create profitable, lasting arrangements that appeal to design-conscious consumers. The durability and realistic appearance make it an excellent choice for commercial installations, retail displays, and residential projects.