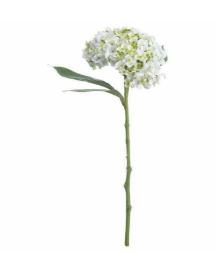

## White Lace Cap Hydrangea

Authentic botanical recreation with intricate petal details. Perfect for year-round commercial displays. Pairs beautifully with our greenery collection.

Chosen for its realism

Handcrafted

from our popular 'Recipe Collection'

Code: 20136

Dimensions: 25L x 25W x 48H

Description

Inspired by authentic botanical specimens, this meticulously detailed lace cap hydrangea showcases delicate clusters of small florets surrounding a center of subtle, textured blooms. Each petal demonstrates remarkable authenticity, with varied tones and surface details that mirror its living counterpart. Part of our distinguished Recipe Collection, this artificial bloom maintains its fresh appearance year-round without maintenance. For an artful arrangement, pair this hydrangea with our Seeded Eucalyptus Stem for added texture, or combine with the Eryngium Blue Thistle for compelling color contrast. The Viburnum Berry spray introduces depth and visual interest, while our Variegated Eucalyptus creates a balanced foundation. Trade customers will appreciate the consistent quality and the ability to create profitable, lasting arrangements that appeal to design-conscious consumers. The durability and realistic appearance make it an excellent choice for commercial installations, retail displays, and residential projects.