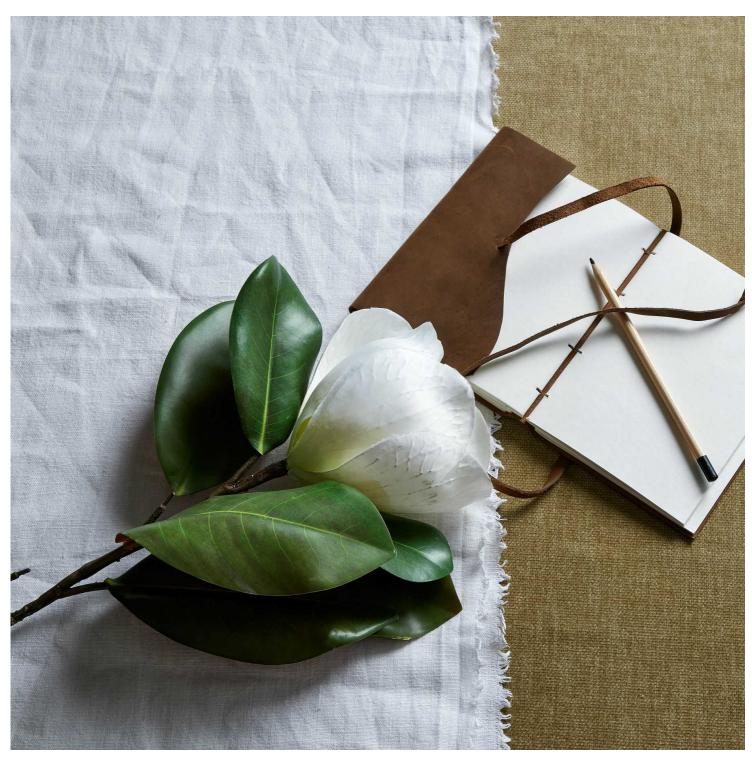

## White Magnolia Stem

This magnolia stem features impeccable white petals with authentic veining. Creates show-stopping focal points in any arrangement. Perfect pairing with veronica stems and gypsophila sprays.

Realistic petal texture

Year-round appeal

Multi-arrangement versatility

Code: 22640 Dimensions: 0L x 0W x 78H

Description

Bring ethereal beauty to your floral displays with this magnificently detailed magnolia stem. Each petal showcases meticulous veining and a lustrous sheen that mirrors the authentic grace of fresh blooms. The pristine white petals create a mesmerizing focal point that draws attention in any arrangement. For an enchanting botanical collection, pair this magnolia with the delicate White Veronica Stem and airy White Gypsophila Spray. Add depth and texture by incorporating the Blue Eryngium Thistle and Pussy Willow Branch. The stem's substantial presence works brilliantly with the Sweet Pea Trail for cascading compositions, while the Eucalyptus Spray provides essential greenery backforp. For dramatic impact in retail displays, showcase alongside the White Orchid in Stone Pot or create seasonal arrangements with the Stargazer Lily. The Conical Ceramic Lattice Hurricane Lantern offers an ideal vessel to complete the display, creating an irresistible merchandising opportunity that will appeal to both traditional and contemporary tastes.