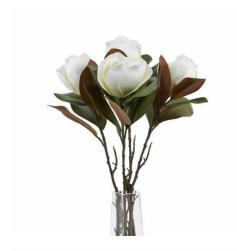

## White Magnolia Stem

This magnolia stem features impeccable white petals with authentic veining. Creates show-stopping focal points in any arrangement. Perfect pairing with veronica stems and gypsophila sprays.

Realistic petal texture

Year-round appeal

Multi-arrangement versatility

Code: 22640 Dimensions: 0L x 0W x 78H

Description

Bring ethereal beauty to your floral displays with this magnificently detailed magnolia stem. Each petal showcases meticulous veining and a lustrous sheen that mirrors the authentic grace of fresh blooms. The pristine white petals create a mesmerizing focal point that draws attention in any arrangement. For an enchanting botanical collection, pair this magnolia with the delicate White Veronica Stem and airy White Gypsophila Spray. Add depth and texture by incorporating the Blue Eryngium Thistle and Pussy Willow Branch. The stem's substantial presence works brilliantly with the Sweet Pea Trail for cascading compositions, while the Eucalyptus Spray provides essential greenery backforp. For dramatic impact in retail displays, showcase alongside the White Orchid in Stone Pot or create seasonal arrangements with the Stargazer Lily. The Conical Ceramic Lattice Hurricane Lantern offers an ideal vessel to complete the display, creating an irresistible merchandising opportunity that will appeal to both traditional and contemporary tastes.