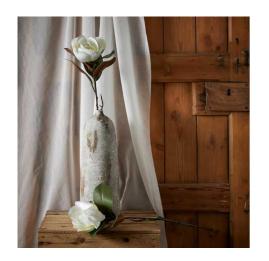

## White Magnolia Stem

This magnolia stem features impeccable white petals with authentic veining. Creates show-stopping focal points in any arrangement. Perfect pairing with veronica stems and gypsophila sprays.

Realistic petal texture

Year-round appeal

Multi-arrangement versatility

Code: 22640 Dimensions: 0L x 0W x 78H

Description

Bring ethereal beauty to your floral displays with this magnificently detailed magnolia stem. Each petal showcases meticulous veining and a lustrous sheen that mirrors the authentic grace of fresh blooms. The pristine white petals create a mesmerizing focal point that draws attention in any arrangement. For an enchanting botanical collection, pair this magnolia with the delicate White Veronica Stem and airy White Gypsophila Spray. Add depth and texture by incorporating the Blue Eryngium Thistle and Pussy Willow Branch. The stem's substantial presence works brilliantly with the Sweet Pea Trail for cascading compositions, while the Eucalyptus Spray provides essential greenery backforp. For dramatic impact in retail displays, showcase alongside the White Orchid in Stone Pot or create seasonal arrangements with the Stargazer Lily. The Conical Ceramic Lattice Hurricane Lantern offers an ideal vessel to complete the display, creating an irresistible merchandising opportunity that will appeal to both traditional and contemporary tastes.