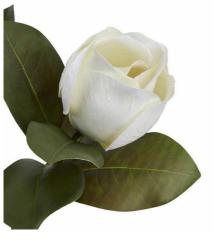

## White Magnolia Stem

This magnolia stem features impeccable white petals with authentic veining. Creates show-stopping focal points in any arrangement. Perfect pairing with veronica stems and gypsophila sprays.

Realistic petal texture

Year-round appeal

Multi-arrangement versatility

Code: 22640 Dimensions: 0L x 0W x 78H

Description

Bring ethereal beauty to your floral displays with this magnificently detailed magnolia stem. Each petal showcases meticulous veining and a lustrous sheen that mirrors the authentic grace of fresh blooms. The pristine white petals create a mesmerizing focal point that draws attention in any arrangement. For an enchanting botanical collection, pair this magnolia with the delicate White Veronica Stem and airy White Gypsophila Spray. Add depth and texture by incorporating the Blue Eryngium Thistle and Pussy Willow Branch. The stem's substantial presence works brilliantly with the Sweet Pea Trail for cascading compositions, while the Eucalyptus Spray provides essential greenery backforp. For dramatic impact in retail displays, showcase alongside the White Orchid in Stone Pot or create seasonal arrangements with the Stargazer Lily. The Conical Ceramic Lattice Hurricane Lantern offers an ideal vessel to complete the display, creating an irresistible merchandising opportunity that will appeal to both traditional and contemporary tastes.