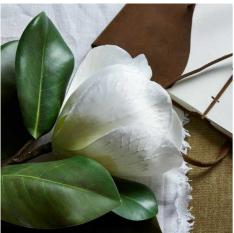

## White Magnolia Stem

This magnolia stem features impeccable white petals with authentic veining. Creates show-stopping focal points in any arrangement. Perfect pairing with veronica stems and gypsophila sprays.

Realistic petal texture

Year-round appeal

Multi-arrangement versatility

Code: 22640 Dimensions: 0L x 0W x 78H

Description

Bring ethereal beauty to your floral displays with this magnificently detailed magnolia stem. Each petal showcases meticulous veining and a lustrous sheen that mirrors the authentic grace of fresh blooms. The pristine white petals create a mesmerizing focal point that draws attention in any arrangement. For an enchanting botanical collection, pair this magnolia with the delicate White Veronica Stem and airy White Gypsophila Spray. Add depth and texture by incorporating the Blue Eryngium Thistle and Pussy Willow Branch. The stem's substantial presence works brilliantly with the Sweet Pea Trail for cascading compositions, while the Eucalyptus Spray provides essential greenery backforp. For dramatic impact in retail displays, showcase alongside the White Orchid in Stone Pot or create seasonal arrangements with the Stargazer Lily. The Conical Ceramic Lattice Hurricane Lantern offers an ideal vessel to complete the display, creating an irresistible merchandising opportunity that will appeal to both traditional and contemporary tastes.