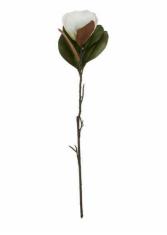

## White Magnolia Stem

This magnolia stem features impeccable white petals with authentic veining. Creates show-stopping focal points in any arrangement. Perfect pairing with veronica stems and gypsophila sprays.

Realistic petal texture

Year-round appeal

Multi-arrangement versatility

Code: 22640 Dimensions: 0L x 0W x 78H

Description

Bring ethereal beauty to your floral displays with this magnificently detailed magnolia stem. Each petal showcases meticulous veining and a lustrous sheen that mirrors the authentic grace of fresh blooms. The pristine white petals create a mesmerizing focal point that draws attention in any arrangement. For an enchanting botanical collection, pair this magnolia with the delicate White Veronica Stem and airy White Gypsophila Spray. Add depth and texture by incorporating the Blue Eryngium Thistle and Pussy Willow Branch. The stem's substantial presence works brilliantly with the Sweet Pea Trail for cascading compositions, while the Eucalyptus Spray provides essential greenery backforp. For dramatic impact in retail displays, showcase alongside the White Orchid in Stone Pot or create seasonal arrangements with the Stargazer Lily. The Conical Ceramic Lattice Hurricane Lantern offers an ideal vessel to complete the display, creating an irresistible merchandising opportunity that will appeal to both traditional and contemporary tastes.