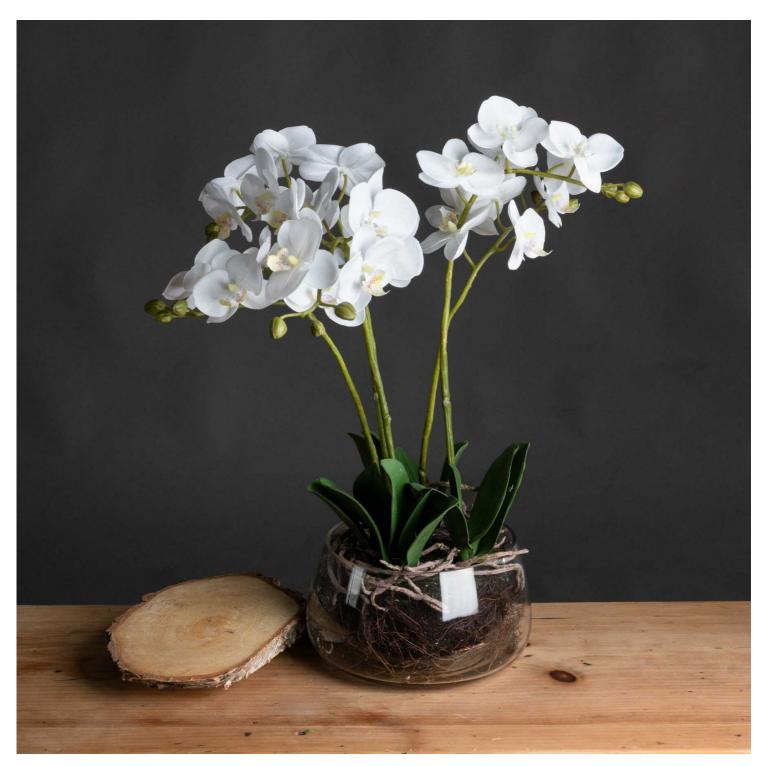

## White Orchid In Glass Pot

Gracing any interior with its elegance. Luxuriously lifelike, each individual petal and root has been hand-painted and crafted.

Chosen for its realism

Handcrafted

from our popular 'Recipe Collection'

Code: 19957 Dimensions: 21L x 21W x 61H

Description

This is the White Orchid in Glass Pot. A sophisticated home addition that will add an air of serenity and elegance wherever lit's placed. This faux orchid boasts a botanical accuracy second to none. From the realistic root network spilling from the rustic white glass to the variety of opened blooms and closed buds, every care has been taken in its creation. This faux plant would look fantastic as a dining table or kitchen island centrepiece.