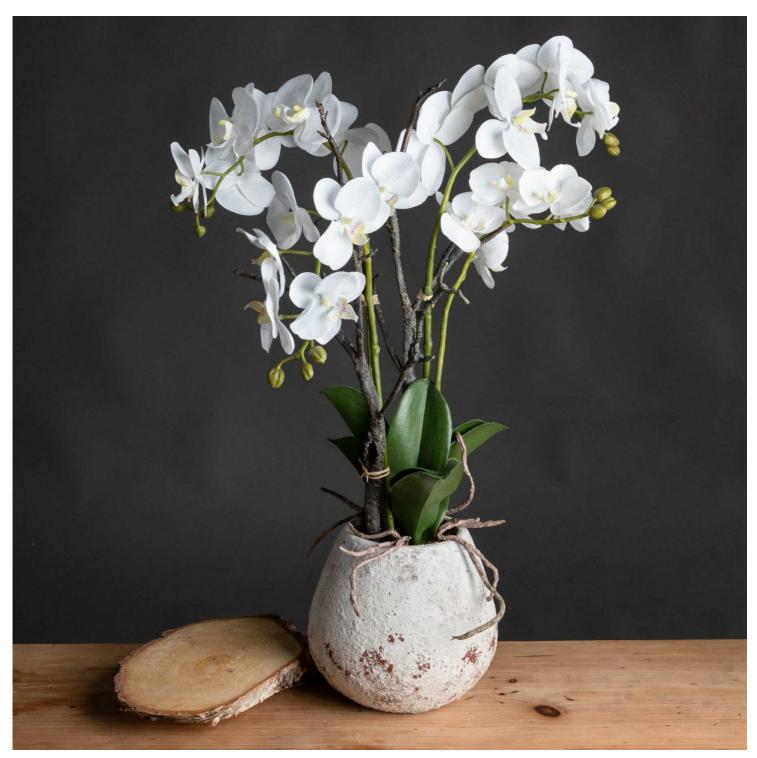

## White Orchid In Stone Pot

Impeccably detailed, this faux white orchid radiates luxury with lifelike blooms and authentic roots in a chic stone pot. Every element showcases superior craftsmarship, from delicate buds to open flowers. Makes a striking centerpiece that requires zero maintenance.

Chosen for its realism

from our popular 'Recipe Collection'

Code: 19956 Dimensions: 46L x 46W x 70H

Description

This is the White Orchid in Stone Pot. A classy home addition that will add an air of serenity and elegance wherever it's placed. This faux orchid boasts a botanical accuracy second to none. From the realistic root network spilling from the rustic white stoneware pot to the variety of opened blooms and closed buds, every care has been taken in its creation. This faux plant would look fantastic as a dining table or kitchen island centrepiece.