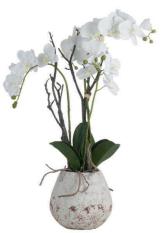

## White Orchid In Stone Pot

Impeccably detailed, this faux white orchid radiates luxury with lifelike blooms and authentic roots in a chic stone pot. Every element showcases superior craftsmarship, from delicate buds to open flowers. Makes a striking centerpiece that requires zero maintenance.

Chosen for its realism

from our popular 'Recipe Collection'

Code: 19956 Dimensions: 46L x 46W x 70H

Description

This is the White Orchid in Stone Pot. A classy home addition that will add an air of serenity and elegance wherever it's placed. This faux orchid boasts a botanical accuracy second to none. From the realistic root network spilling from the rustic white stoneware pot to the variety of opened blooms and closed buds, every care has been taken in its creation. This faux plant would look fantastic as a dining table or kitchen island centrepiece.