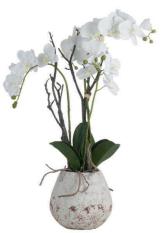

## White Orchid In Stone Pot

Chosen for its realism

Handcrafted

from our popular 'Recipe Collection'

Code: 19956 Dimensions: 46L x 46W x 70H

Description

This is the White Orchid in Stone Pot. A classy home addition that will add an air of serenity and elegance wherever it's placed. This faux orchid boasts a botanical accuracy second to none. From the realistic root network spilling from the rustic white stoneware pot to the variety of opened blooms and closed buds, every care has been taken in its creation. This faux plant would look fantastic as a dining table or it officers in secretary that the contribution of the property of the proper