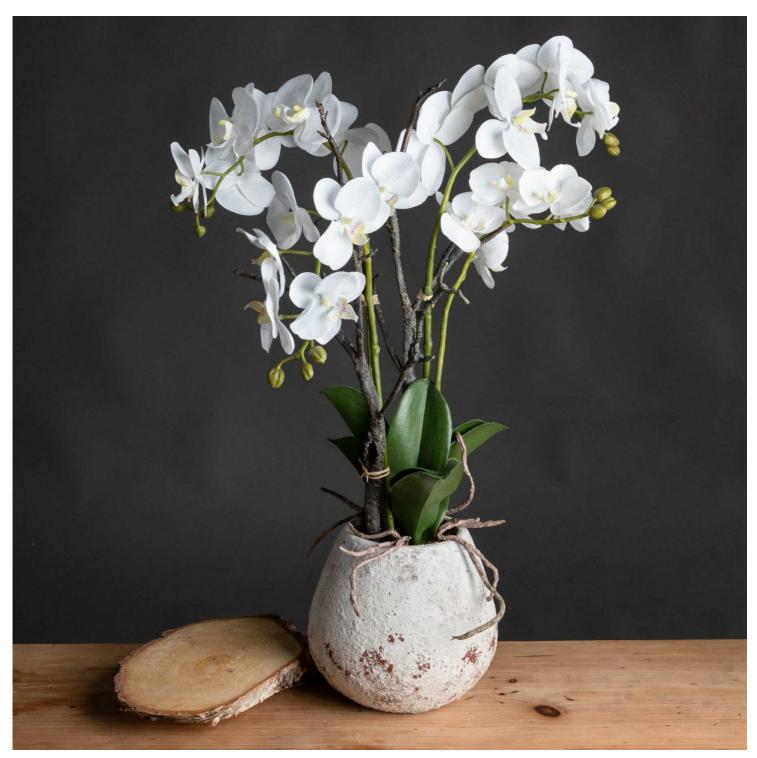

## White Orchid In Stone Pot

Chosen for its realism

Handcrafted

from our popular 'Recipe Collection'

Code: 19956 Dimensions: 46L x 46W x 70H

Description

This is the White Orchid in Stone Pot. A classy home addition that will add an air of serenity and elegance wherever it's placed. This faux orchid boasts a botanical accuracy second to none. From the realistic root network spilling from the rustic white stoneware pot to the variety of opened blooms and closed buds, every care has been taken in its creation. This faux plant would look fantastic as a dining table or it officers in secretary that the contribution of the property of the proper