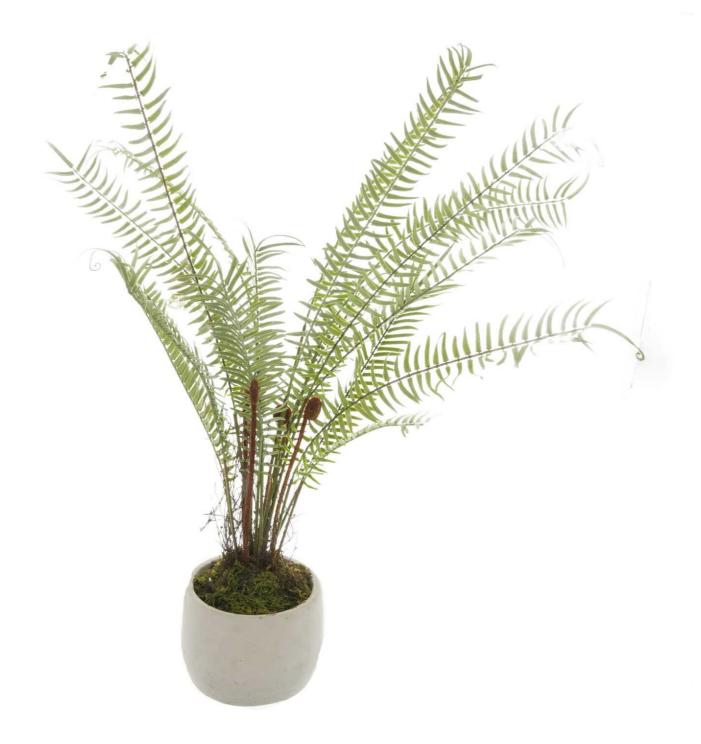

## White Potted Boston Fern

Chosen for its realism, this white potted boston fern in stone pot is the perfect way to give a fresh look to a space.

Chosen for its realism

Botanically accurate

From the popular 'Recipe Collection'

Code: 22211 Dimensions: 0L x 0W x 0H

Description

A stunning representation of botanical authenticity awaits in this white stone-potted creation. Each delicate frond cascades naturally, mimicking the intricate patterns found in its living counterpart, while the crisp white vessel provides a modern aesthetic that suits both minimalist and layered design schemes. For maximum visual impact, consider pairing with our Round Ceramic Lattice Hurricane Latterner and White Orchid in Stone Pot to create an harmonious display that merges different textures and forms. The neutral painted allows for seamless integration into any retail environment, while the detailed leaf structure maintains its appeal from every angle. This fern arrangement from our distinguished Recipe Collection demonstrates our commitment to authenticity in artificial botanicals. The stone-finished container adds a layer of understated refinement, making it an excellent choice for spaces requiring low-maintenanenerny without compromising on style. When merchandised alongside our Gunnii Eucalyptus Spray and Pussy Willow Branch, it creates an appealing mix of textures that will entice your customers seeking to build cohesive displays. The quality construction ensures longevity, making it a reliable addition to your product range that will maintain its fresh appearance season after season.