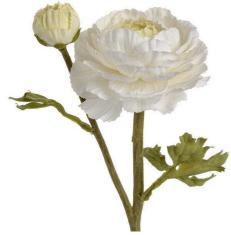

## White Ranunculus Spray

Elevate your floral offerings with our lifelike White Ranunculus Spray. Versatile 68cm stem perfect for stunning arrangements. Timeless elegance appeals to diverse customer tastes.

Chosen for its realism

Handcrafted

From the popular 'Recipe Collection'

Code: 18941 Dimensions: 10L x 15W x 45H

Description

Unveil the epitome of floral sophistication with our White Ranunculus Spray. This premium artificial bloom brings the delicate charm of Ranunculus asiaticus to life, offering your discerning clientele a touch of perennial elegance. Measuring 68cm in length, this versatile stem is lideal for creating show-stopping arrangements or adding a touch of elegance to minimalist displays. The timeless white hue pairs effortlessly with a wide range of color palettes, making it a must-have for your inventory. Pair with delicate wildflowers like lavender or baby's breath for a romanic, cottage-inspired look, or combine with sleek greenery for a modern, sophisticated aesthetic. This artificial ranunculus is perfect for creating long-lasting centerpieces, bridal bouquets, or adding a fresh touch to home decor. Ideal for farmhouse chic, Scandinavian, or contemporary interiors, this flax floral will appeare to ucustomers seeking low-maintenance, year-round beauty. Stock this versatile piece to cater to both traditional and trend-conscious clientele, ensuring repeat business and satisfied customers.