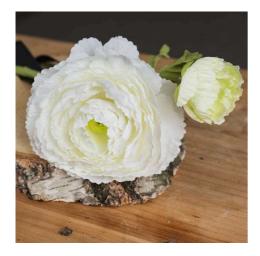

## White Ranunculus Spray

Elevate your floral offerings with our lifelike White Ranunculus Spray. Versatile 68cm stem perfect for stunning arrangements. Timeless elegance appeals to diverse customer tastes.

Chosen for its realism

Handcrafted

From the popular 'Recipe Collection'

Code: 18941 Dimensions: 10L x 15W x 45H

Description

Unveil the epitome of floral sophistication with our White Ranunculus Spray. This premium artificial bloom brings the delicate charm of Ranunculus asiaticus to life, offering your discerning clientele a touch of perennial elegance. Measuring 68cm in length, this versatile stem is lideal for creating show-stopping arrangements or adding a touch of elegance to minimalist displays. The timeless white hue pairs effortlessly with a wide range of color palettes, making it a must-have for your inventory. Pair with delicate wildflowers like lavender or baby's breath for a romanic, cottage-inspired look, or combine with sleek greenery for a modern, sophisticated aesthetic. This artificial ranunculus is perfect for creating long-lasting centerpieces, bridal bouquets, or adding a fresh touch to home decor. Ideal for farmhouse chic, Scandinavian, or contemporary interiors, this flax floral will appeare to ucustomers seeking low-maintenance, year-round beauty. Stock this versatile piece to cater to both traditional and trend-conscious clientele, ensuring repeat business and satisfied customers.