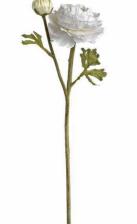

## White Ranunculus Spray

Elevate your floral offerings with our lifelike White Ranunculus Spray. Versatile 68cm stem perfect for stunning arrangements. Timeless elegance appeals to diverse customer tastes.

Chosen for its realism

Handcrafted

From the popular 'Recipe Collection'

Code: 18941 Dimensions: 10L x 15W x 45H

Description

Unveil the epitome of floral sophistication with our White Ranunculus Spray. This premium artificial bloom brings the delicate charm of Ranunculus asiaticus to life, offering your discerning clientele a touch of perennial elegance. Measuring 68cm in length, this versatile stem is lideal for creating show-stopping arrangements or adding a touch of elegance to minimalist displays. The timeless white hue pairs effortlessly with a wide range of color palettes, making it a must-have for your inventory. Pair with delicate wildflowers like lavender or baby's breath for a romanic, cottage-inspired look, or combine with sleek greenery for a modern, sophisticated aesthetic. This artificial ranunculus is perfect for creating long-lasting centerpieces, bridal bouquets, or adding a fresh touch to home decor. Ideal for farmhouse chic, Scandinavian, or contemporary interiors, this flax floral will appeare to ucustomers seeking low-maintenance, year-round beauty. Stock this versatile piece to cater to both traditional and trend-conscious clientele, ensuring repeat business and satisfied customers.

Specification

| Height: 45cm Colour: White   Width: 15cm Material: Fabric, Plastic   Weight: 0.05kg Inner Qty: 12   CBM: 0.1700 Outer Qty: 120 | Length: | 10cm   | Barcode:   | 5050140894194   |
|--------------------------------------------------------------------------------------------------------------------------------|---------|--------|------------|-----------------|
| Width: 15cm Material: Fabric, Plastic   Weight: 0.05kg Inner Qty: 12                                                           |         |        |            |                 |
| Weight: 0.05kg Inner Qty: 12                                                                                                   |         |        |            |                 |
| • • •                                                                                                                          | Width:  | 15cm   | Material:  | Fabric, Plastic |
| CBM: 0.1700 Outer Qty: 120                                                                                                     | Weight: | 0.05kg | Inner Qty: | 12              |
|                                                                                                                                | CBM:    | 0.1700 | Outer Qty: | 120             |