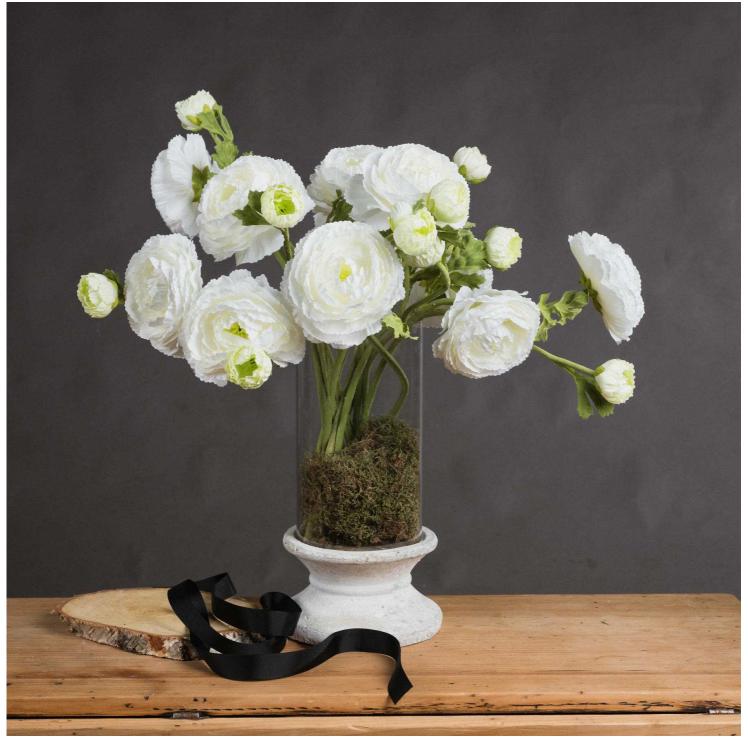

## White Ranunculus Spray

Elevate your floral offerings with our lifelike White Ranunculus Spray. Versatile 68cm stem perfect for stunning arrangements. Timeless elegance appeals to diverse customer tastes.

Chosen for its realism

Handcrafted

From the popular 'Recipe Collection'

Code: 18941 Dimensions: 10L x 15W x 45H

Description

Unveil the epitome of floral sophistication with our White Ranunculus Spray. This premium artificial bloom brings the delicate charm of Ranunculus asiaticus to life, offering your discerning clientele a touch of perennial elegance. Measuring 68cm in length, this versatile stem is lideal for creating show-stopping arrangements or adding a touch of elegance to minimalist displays. The timeless white hue pairs effortlessly with a wide range of color palettes, making it a must-have for your inventory. Pair with delicate wildflowers like lavender or baby's breath for a romanic, cottage-inspired look, or combine with sleek greenery for a modern, sophisticated aesthetic. This artificial ranunculus is perfect for creating long-lasting centerpieces, bridal bouquets, or adding a fresh touch to home decor. Ideal for farmhouse chic, Scandinavian, or contemporary interiors, this flax floral will appeare to ucustomers seeking low-maintenance, year-round beauty. Stock this versatile piece to cater to both traditional and trend-conscious clientele, ensuring repeat business and satisfied customers.