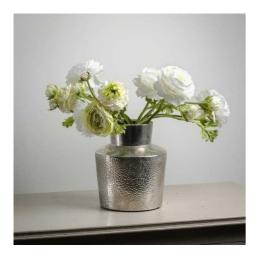

Chosen for its realism

Handcrafted

From the popular 'Recipe Collection'

Code: 18941 Dimensions: 10L x 15W x 45H

Description

Unveil the epitome of floral sophistication with our White Ranunculus Spray. This premium artificial bloom brings the delicate charm of Ranunculus asiaticus to life, offering your discerning clientele a touch of perennial elegance. Measuring 68cm in length, this versatile stem is lideal for creating show-stopping arrangements or adding a touch of elegance to minimalist displays. The timeless white hue pairs effortlessly with a wide range of color palettes, making it a must-have for your inventory. Pair with delicate wildflowers like lavender or baby's breath for a romanic, cottage-inspired look, or combine with sleek greenery for a modern, sophisticated aesthetic. This artificial ranunculus is perfect for creating long-lasting centerpieces, bridal bouquets, or adding a fresh touch to home decor. Ideal for farmhouse chic, Scandinavian, or contemporary interiors, this flax floral will appeare to ucustomers seeking low-maintenance, year-round beauty. Stock this versatile piece to cater to both traditional and trend-conscious clientele, ensuring repeat business and satisfied customers.