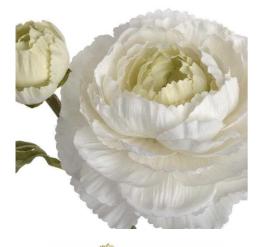

## White Ranunculus Spray

Elevate your floral offerings with our lifelike White Ranunculus Spray. Versatile 68cm stem perfect for stunning arrangements. Timeless elegance appeals to diverse customer tastes.

Chosen for its realism

Handcrafted

From the popular 'Recipe Collection'

Code: 18941 Dimensions: 10L x 15W x 45H

Description

Unveil the epitome of floral sophistication with our White Ranunculus Spray. This premium artificial bloom brings the delicate charm of Ranunculus asiaticus to life, offering your discerning clientele a touch of perennial elegance. Measuring 68cm in length, this versatile stem is lideal for creating show-stopping arrangements or adding a touch of elegance to minimalist displays. The timeless white hue pairs effortlessly with a wide range of color palettes, making it a must-have for your inventory. Pair with delicate wildflowers like lavender or baby's breath for a romanic, cottage-inspired look, or combine with sleek greenery for a modern, sophisticated aesthetic. This artificial ranunculus is perfect for creating long-lasting centerpieces, bridal bouquets, or adding a fresh touch to home decor. Ideal for farmhouse chic, Scandinavian, or contemporary interiors, this flax floral will appeare to ucustomers seeking low-maintenance, year-round beauty. Stock this versatile piece to cater to both traditional and trend-conscious clientele, ensuring repeat business and satisfied customers.