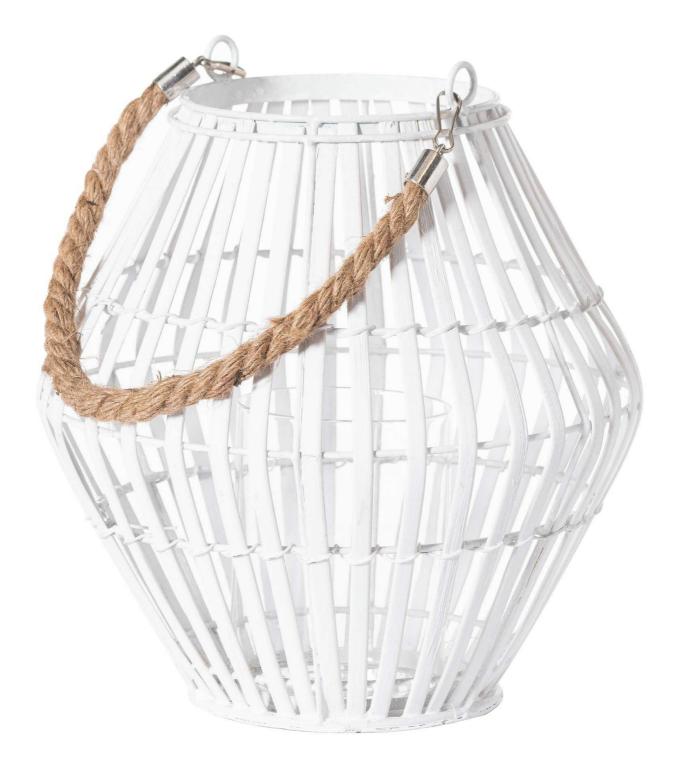

## White Rattan Small Convex Lantern

This is the White Rattan Small Convex Lantern. Beautiful in its simplicity, this item's contrasting rope handle coupled with white wicker will fit seamlessly into any space. The white wicker encases a glass candle-holder which we recommend filling with one of our amazingly realistic real-wax LED candle collection. For the use of faux candles only.

## Specification

| Length: | 25cm   | Barcode:   | 5050140141687 |
|---------|--------|------------|---------------|
| Height: | 25cm   | Colour:    | White         |
| Width:  | 25cm   | Material:  | Wicker        |
| Weight: | 0.70kg | Inner Qty: | 1             |
| CBM:    | 0.1000 | Outer Qty: | 4             |
|         |        |            |               |