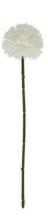

## White Short Chrysanthemum

Lifelike White Short Chrysanthemum. Perfect for versatile styling, this 65cm beauty suits various decor styles. Durable and maintenance-free, it's ideal for stunning year-round displays.

Chosen for its realism

Handcrafted

From our popular 'Recipe Collection'

Code: 22716 Dimensions: 6L x 6W x 29H

Description

Elevate your artificial floral offerings with our exquisite White Short Chrysanthemum. This lifelike bloom captures the delicate beauty of Chrysanthemum morifolium, featuring a lush, full head of pristine white petals atop a realistic green stem. At 65cm tall, it's the perfect size for versatile styling. The chrysanthemum's classic shape and crisp white hue make it a timeless addition to any floral arrangement. Pair it with complementary flowers like roses, likes, or peonies for stunning bouquets, or use it as a striking standalone piece in modern vases. This faux flower is ideal for creating long-lasting displays in retail spaces, hotels, or residential interiors. Its neutral color palette suits various decor styles, from minimalist Scandinavian to romantic shabby chic. Suggest to your customers to group multiple stems for a dramatic effect or mix with greenery for a fresh, natural look. Durable and maintenance-free, this artificial chrysanthemum offers the perfect blend of beauty and practicality. Stock this versatile piece to cater to customers seeking high-quality, realistic faux florals for year-round enjoyment.