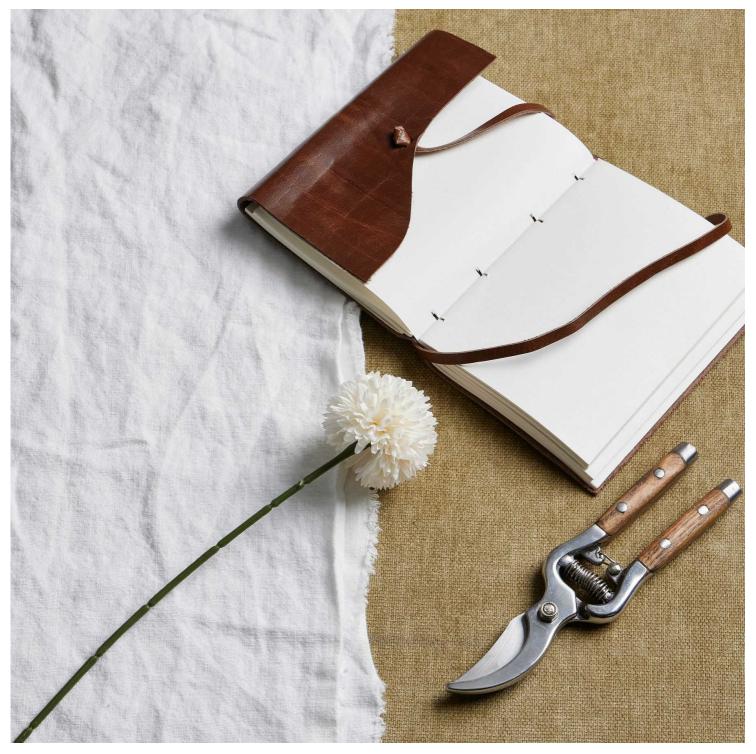

## White Short Chrysanthemum

Elegant white flowers such as this are year around favourites thanks to their ability to span all seasons and fit with any décor scheme. Display an odd number in a vase of your choice or mix with some foliage for a fuller bouquet

Chosen for its realism Handcrafted

From the popular 'Recipe Collection'

Code: 22719 Dimensions: 0L x 0W x 54H

Description