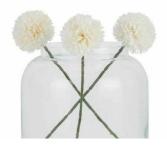

## White Short Chrysanthemum

Elegant white flowers such as this are year around favourites thanks to their ability to span all seasons and fit with any décor scheme. Display an odd number in a vase of your choice or mix with some foliage for a fuller bouquet

Chosen for its realism Handcrafted

From the popular 'Recipe Collection'

Code: 22719 Dimensions: 0L x 0W x 54H

Description

## Specification

| Length: | 0cm    | Barcode:   | 5050140271988 |
|---------|--------|------------|---------------|
| Height: | 54cm   | Colour:    | White         |
| Width:  | 0cm    | Material:  | Plastic       |
| Weight: | 0.02kg | Inner Qty: | 120           |
| CBM:    | 0.3500 | Outer Qty: | 960           |
|         |        |            |               |