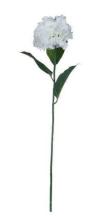

## White Small Head Hydrangea

A single autumnal bloom from the popular Recipe Collection.

Chosen for its realism Handcrafted

From the popular 'Recipe Collection'

Code: 18928 Dimensions: 15L x 15W x 71H

Description

A single stem pure white schneeball hydrangea stem.

Specification

| Length: 15cm Barcode: 5050140892893   Height: 71cm Colur: White   Width: 15cm Material: Fabric, Plastic   Weight: 0.08kg Inner Qtr; 120   CBM: 0.2600 Outor Qt; 120 |         |        |            |                 |
|---------------------------------------------------------------------------------------------------------------------------------------------------------------------|---------|--------|------------|-----------------|
| Width: 15cm Material: Fabric, Plastic   Weight: 0.06kg Inner Qty: 12                                                                                                | Length: | 15cm   | Barcode:   | 5050140892893   |
| Weight: 0.06kg Inner Qty: 12                                                                                                                                        | Height: | 71cm   | Colour:    | White           |
|                                                                                                                                                                     | Width:  | 15cm   | Material:  | Fabric, Plastic |
| CBM: 0.2600 Outer Qty: 120                                                                                                                                          | Weight: | 0.06kg | Inner Qty: | 12              |
|                                                                                                                                                                     | CBM:    | 0.2600 | Outer Qty: | 120             |