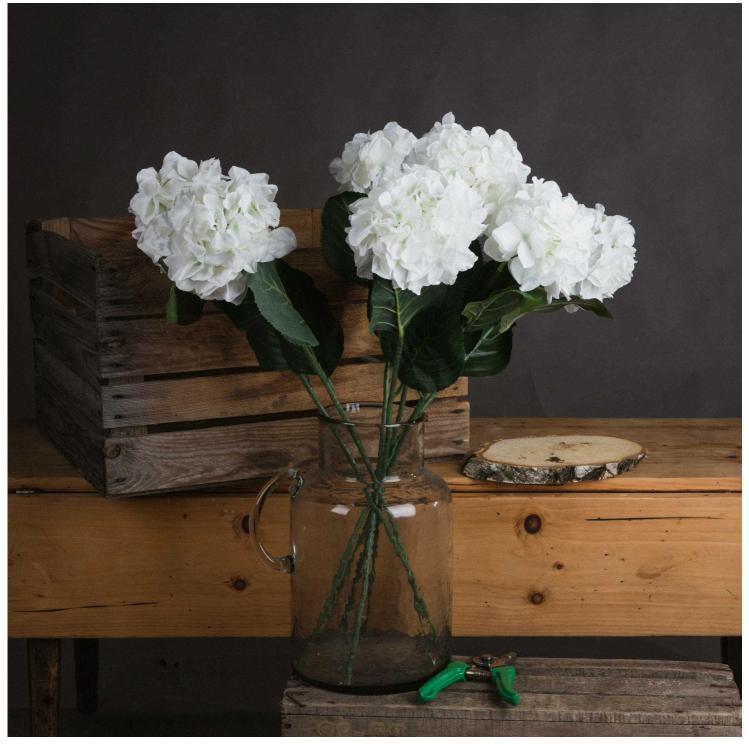

## White Small Head Hydrangea

A single autumnal bloom from the popular Recipe Collection.

Chosen for its realism Handcrafted

From the popular 'Recipe Collection'

Code: 18928 Dimensions: 15L x 15W x 71H

Description

A single stem pure white schneeball hydrangea stem.

Specification

| Length: 15cm Barcode: 5050140892893   Height: 71cm Colur: White   Width: 15cm Material: Fabric, Plastic   Weight: 0.08kg Inner Qtr; 120   CBM: 0.2600 Outor Qt; 120 |         |        |            |                 |
|---------------------------------------------------------------------------------------------------------------------------------------------------------------------|---------|--------|------------|-----------------|
| Width: 15cm Material: Fabric, Plastic   Weight: 0.06kg Inner Qty: 12                                                                                                | Length: | 15cm   | Barcode:   | 5050140892893   |
| Weight: 0.06kg Inner Qty: 12                                                                                                                                        | Height: | 71cm   | Colour:    | White           |
|                                                                                                                                                                     | Width:  | 15cm   | Material:  | Fabric, Plastic |
| CBM: 0.2600 Outer Qty: 120                                                                                                                                          | Weight: | 0.06kg | Inner Qty: | 12              |
|                                                                                                                                                                     | CBM:    | 0.2600 | Outer Qty: | 120             |