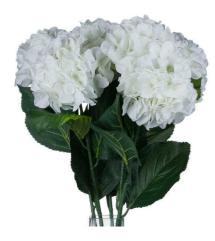

## White Small Head Hydrangea

A single autumnal bloom from the popular Recipe Collection.

Chosen for its realism Handcrafted

From the popular 'Recipe Collection'

Code: 18928 Dimensions: 15L x 15W x 71H

Description

A single stem pure white schneeball hydrangea stem.

Specification

| Length: 15cm Barcode: 5050140892893   Height: 71cm Colur: White   Width: 15cm Material: Fabric, Plastic   Weight: 0.08kg Inner Qtr; 120   CBM: 0.2600 Outor Qt; 120 |         |        |            |                 |
|---------------------------------------------------------------------------------------------------------------------------------------------------------------------|---------|--------|------------|-----------------|
| Width: 15cm Material: Fabric, Plastic   Weight: 0.06kg Inner Qty: 12                                                                                                | Length: | 15cm   | Barcode:   | 5050140892893   |
| Weight: 0.06kg Inner Qty: 12                                                                                                                                        | Height: | 71cm   | Colour:    | White           |
|                                                                                                                                                                     | Width:  | 15cm   | Material:  | Fabric, Plastic |
| CBM: 0.2600 Outer Qty: 120                                                                                                                                          | Weight: | 0.06kg | Inner Qty: | 12              |
|                                                                                                                                                                     | CBM:    | 0.2600 | Outer Qty: | 120             |