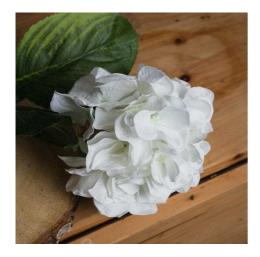

## White Small Head Hydrangea

A single autumnal bloom from the popular Recipe Collection.

Chosen for its realism Handcrafted

From the popular 'Recipe Collection'

Code: 18928 Dimensions: 15L x 15W x 71H

Description

A single stem pure white schneeball hydrangea stem.

Specification

| Length: 15cm Barcode: 5050140892893   Height: 71cm Colur: White   Width: 15cm Material: Fabric, Plastic   Weight: 0.08kg Inner Qtr; 120   CBM: 0.2600 Outor Qt; 120 |         |        |            |                 |
|---------------------------------------------------------------------------------------------------------------------------------------------------------------------|---------|--------|------------|-----------------|
| Width: 15cm Material: Fabric, Plastic   Weight: 0.06kg Inner Qty: 12                                                                                                | Length: | 15cm   | Barcode:   | 5050140892893   |
| Weight: 0.06kg Inner Qty: 12                                                                                                                                        | Height: | 71cm   | Colour:    | White           |
|                                                                                                                                                                     | Width:  | 15cm   | Material:  | Fabric, Plastic |
| CBM: 0.2600 Outer Qty: 120                                                                                                                                          | Weight: | 0.06kg | Inner Qty: | 12              |
|                                                                                                                                                                     | CBM:    | 0.2600 | Outer Qty: | 120             |