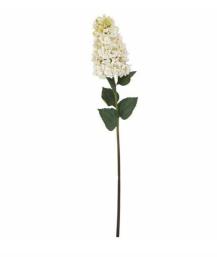

## White Spear Hydrangea

Our off-white hydrangea spear has the ability to tone in (thanks to it colour) at the same time as standing out (thanks to its unusual shape). An elegant addition for any space.

## Description

This exceptional off-white spear hydrangea showcases a distinctive silhouette that manages to both blend seamlessly and create visual interest through its unique pointed form. A member of the prestigious Recipe Collection, this faux bloom merges contemporary design with radiational floral appeal. For maximum visual impact, pair with the Darry Antique White Vase and complement with Seeded Eucalyptus Stems or the Variegated Eucalyptus Bouquet for a layered arrangement. The neutral palette works beautifully with seasonal additions like the Autumn Coffee Hydrangea or Burgundy Berried Eucalyptus, allowing for year-round merchandising flexibility.

## Specification

| Length: | 15cm   | Barcode:   | 5050140262481 |
|---------|--------|------------|---------------|
| Height: | 88cm   | Colour:    | White         |
| Width:  | 15cm   | Material:  | Plastic       |
| Weight: | 0.10kg | Inner Qty: | 12            |
| CBM:    | 0.2800 | Outer Qty: | 72            |
|         |        |            |               |
|         |        |            |               |