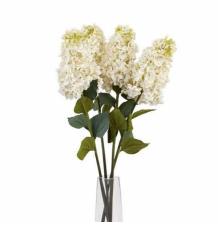

## White Spear Hydrangea

Our off-white hydrangea spear has the ability to tone in (thanks to it colour) at the same time as standing out (thanks to its unusual shape). An elegant addition for any space.

## Description

This exceptional off-white spear hydrangea showcases a distinctive silhouette that manages to both blend seamlessly and create visual interest through its unique pointed form. A member of the prestigious Recipe Collection, this faux bloom merges contemporary design with radiational floral appeal. For maximum visual impact, pair with the Darry Antique White Vase and complement with Seeded Eucalyptus Stems or the Variegated Eucalyptus Bouquet for a layered arrangement. The neutral palette works beautifully with seasonal additions like the Autumn Coffee Hydrangea or Burgundy Berried Eucalyptus, allowing for year-round merchandising flexibility.