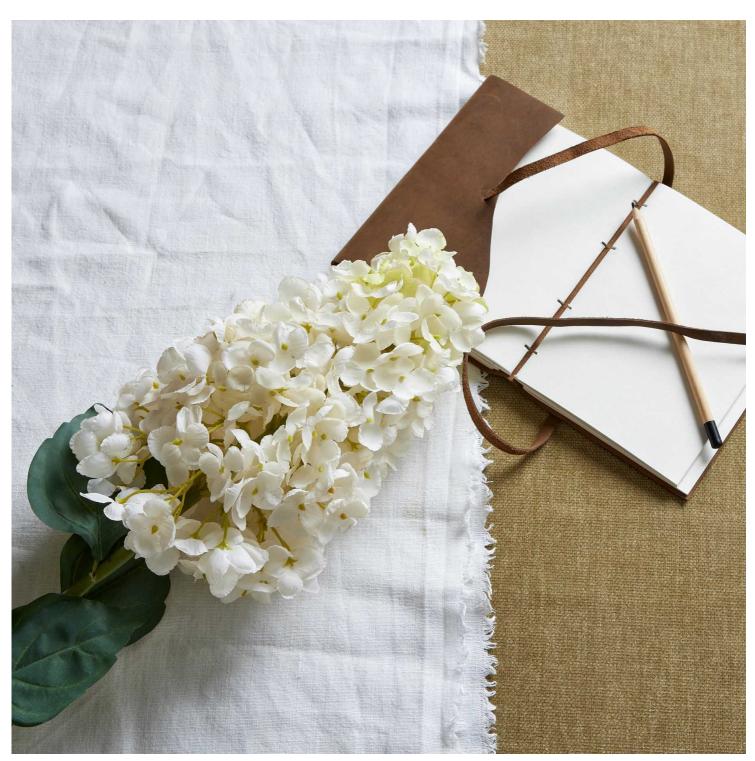

## White Spear Hydrangea

Our off-white hydrangea spear has the ability to tone in (thanks to it colour) at the same time as standing out (thanks to its unusual shape). An elegant addition for any space.

## Description

This exceptional off-white spear hydrangea showcases a distinctive silhouette that manages to both blend seamlessly and create visual interest through its unique pointed form. A member of the prestigious Recipe Collection, this faux bloom merges contemporary design with radiational floral appeal. For maximum visual impact, pair with the Darry Antique White Vase and complement with Seeded Eucalyptus Stems or the Variegated Eucalyptus Bouquet for a layered arrangement. The neutral palette works beautifully with seasonal additions like the Autumn Coffee Hydrangea or Burgundy Berried Eucalyptus, allowing for year-round merchandising flexibility.