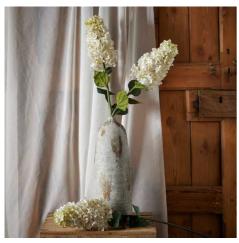

## Description

This exceptional off-white spear hydrangea showcases a distinctive silhouette that manages to both blend seamlessly and create visual interest through its unique pointed form. A member of the prestigious Recipe Collection, this faux bloom merges contemporary design with radiational floral appeal. For maximum visual impact, pair with the Darry Antique White Vase and complement with Seeded Eucalyptus Stems or the Variegated Eucalyptus Bouquet for a layered arrangement. The neutral palette works beautifully with seasonal additions like the Autumn Coffee Hydrangea or Burgundy Berried Eucalyptus, allowing for year-round merchandising flexibility.