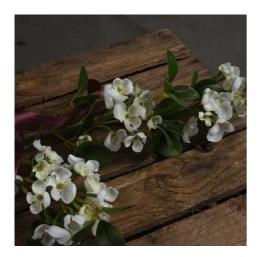

## White Spring Mock Orange Flower

This realistic mock orange spray offers unmatched detail and lasting beauty. Perfect for professional displays and arrangements. Essential addition to premium artificial botanical collections.

## Description

From the celebrated Recipe Collection comes this meticulously detailed mock orange flower spray, radiating freshness and refinement in pristine white. Each delicate petal and leaf demonstrates exceptional attention to detail, creating a lifelike appearance that brings the essence of spring blocms to any display. Perfect for adding depth and visual interest to floral arrangements, this spray works beautifully when paired with our Seeded Eucalyptus Stem for a textural contrast, or the White Gypsophila Spray for an airy, romantic feel. For a more dramatic arrangement, consider combining with the Burgundy Berried Eucalyptus to create stunning color variations. The spray's realistic qualities make it an ideal choice for year-round displays in hospitality venues, retail spaces, and interior design projects where lasting beauty is essential. Trade customers will appreciate the durability and minimal maintenance requirements, making it a reliable stock item with consistent appeal to end consumers looking for high-quality permanent botanicals.