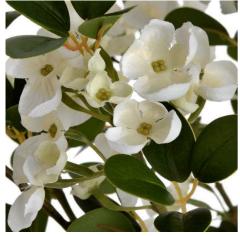

## White Spring Mock Orange Flower

This realistic mock orange spray offers unmatched detail and lasting beauty. Perfect for professional displays and arrangements. Essential addition to premium artificial botanical collections.

## Description

From the celebrated Recipe Collection comes this meticulously detailed mock orange flower spray, radiating freshness and refinement in pristine white. Each delicate petal and leaf demonstrates exceptional attention to detail, creating a lifelike appearance that brings the essence of spring blocms to any display. Perfect for adding depth and visual interest to floral arrangements, this spray works beautifully when paired with our Seeded Eucalyptus Stem for a textural contrast, or the White Gypsophila Spray for an airy, romantic feel. For a more dramatic arrangement, consider combining with the Burgundy Berried Eucalyptus to create stunning color variations. The spray's realistic qualities make it an ideal choice for year-round displays in hospitality venues, retail spaces, and interior design projects where lasting beauty is essential. Trade customers will appreciate the durability and minimal maintenance requirements, making it a reliable stock item with consistent appeal to end consumers looking for high-quality permanent botanicals.