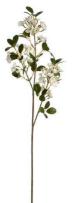

## White Spring Mock Orange Flower

This realistic mock orange spray offers unmatched detail and lasting beauty. Perfect for professional displays and arrangements. Essential addition to premium artificial botanical collections.

## Description

From the celebrated Recipe Collection comes this meticulously detailed mock orange flower spray, radiating freshness and refinement in pristine white. Each delicate petal and leaf demonstrates exceptional attention to detail, creating a lifelike appearance that brings the essence of spring blocms to any display. Perfect for adding depth and visual interest to floral arrangements, this spray works beautifully when paired with our Seeded Eucalyptus Stem for a textural contrast, or the White Gypsophila Spray for an airy, romantic feel. For a more dramatic arrangement, consider combining with the Burgundy Berried Eucalyptus to create stunning color variations. The spray's realistic qualities make it an ideal choice for year-round displays in hospitality venues, retail spaces, and interior design projects where lasting beauty is essential. Trade customers will appreciate the durability and minimal maintenance requirements, making it a reliable stock item with consistent appeal to end consumers looking for high-quality permanent botanicals.

## Specification

| Length: | 25cm   | Barcode:   | 5050140901694   |
|---------|--------|------------|-----------------|
| Height: | 92cm   | Colour:    | Orange          |
| Width:  | 13cm   | Material:  | Fabric, Plastic |
| Weight: | 0.06kg | Inner Qty: | 12              |
| CBM:    | 0.2100 | Outer Qty: | 120             |