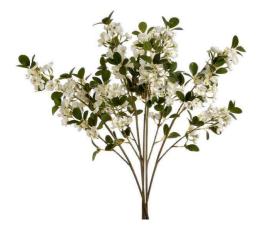

## White Spring Mock Orange Flower

This realistic mock orange spray offers unmatched detail and lasting beauty. Perfect for professional displays and arrangements. Essential addition to premium artificial botanical collections.

## Description

From the celebrated Recipe Collection comes this meticulously detailed mock orange flower spray, radiating freshness and refinement in pristine white. Each delicate petal and leaf demonstrates exceptional attention to detail, creating a lifelike appearance that brings the essence of spring blocms to any display. Perfect for adding depth and visual interest to floral arrangements, this spray works beautifully when paired with our Seeded Eucalyptus Stem for a textural contrast, or the White Gypsophila Spray for an airy, romantic feel. For a more dramatic arrangement, consider combining with the Burgundy Berried Eucalyptus to create stunning color variations. The spray's realistic qualities make it an ideal choice for year-round displays in hospitality venues, retail spaces, and interior design projects where lasting beauty is essential. Trade customers will appreciate the durability and minimal maintenance requirements, making it a reliable stock item with consistent appeal to end consumers looking for high-quality permanent botanicals.