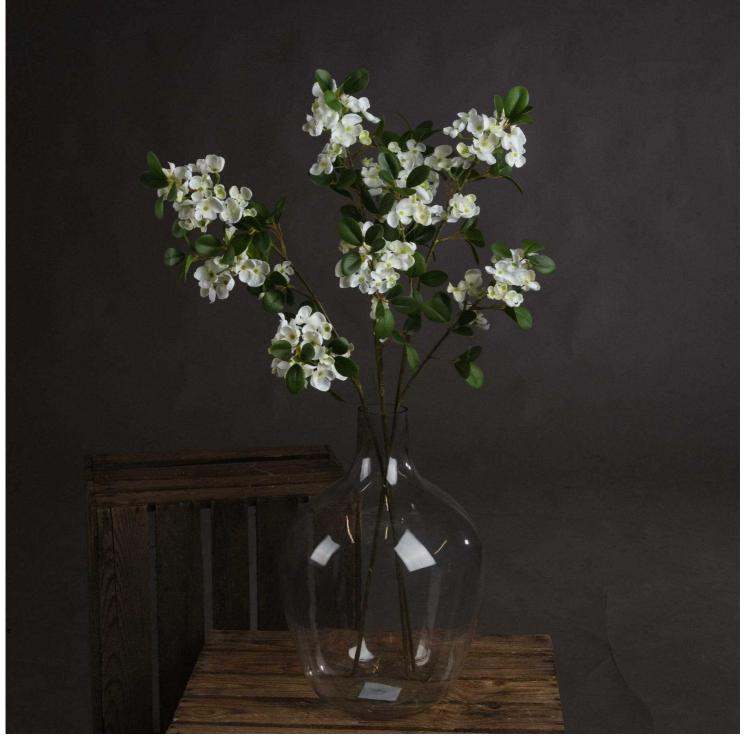

## White Spring Mock Orange Flower

This realistic mock orange spray offers unmatched detail and lasting beauty. Perfect for professional displays and arrangements. Essential addition to premium artificial botanical collections.

## Description

From the celebrated Recipe Collection comes this meticulously detailed mock orange flower spray, radiating freshness and refinement in pristine white. Each delicate petal and leaf demonstrates exceptional attention to detail, creating a lifelike appearance that brings the essence of spring blocms to any display. Perfect for adding depth and visual interest to floral arrangements, this spray works beautifully when paired with our Seeded Eucalyptus Stem for a textural contrast, or the White Gypsophila Spray for an airy, romantic feel. For a more dramatic arrangement, consider combining with the Burgundy Berried Eucalyptus to create stunning color variations. The spray's realistic qualities make it an ideal choice for year-round displays in hospitality venues, retail spaces, and interior design projects where lasting beauty is essential. Trade customers will appreciate the durability and minimal maintenance requirements, making it a reliable stock item with consistent appeal to end consumers looking for high-quality permanent botanicals.