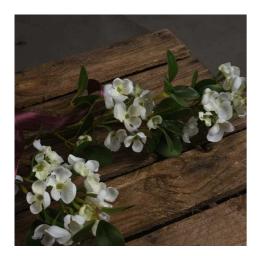

White Spring Mock Orange Flower

Chosen for its realism Handcrafted From the popular 'Recipe Collection'

Code: 19016 Dimensions: 25L x 13W x 92H Mock orange spray.