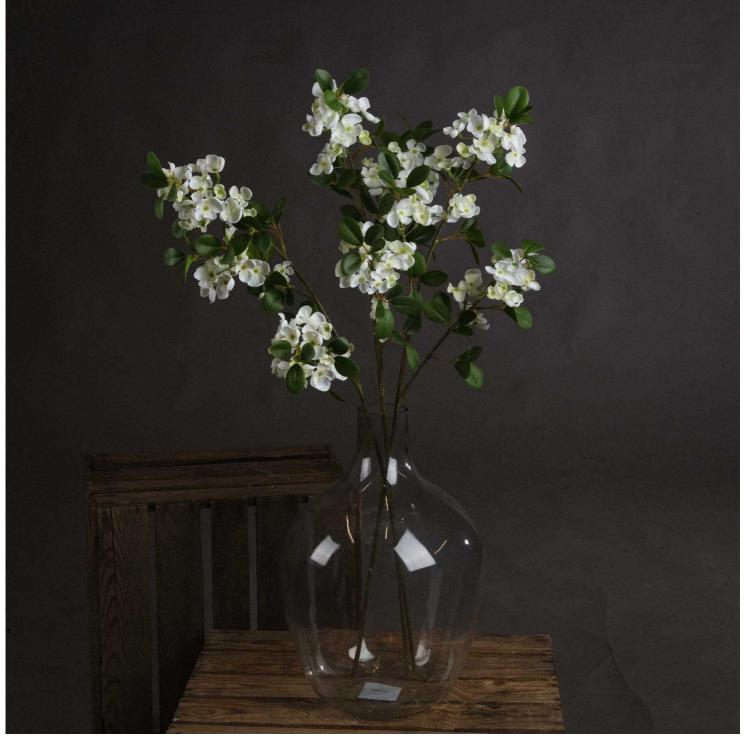

White Spring Mock Orange Flower

Chosen for its realism Handcrafted From the popular 'Recipe Collection'

Code: 19016 Dimensions: 25L x 13W x 92H Mock orange spray.

## Specification

| Length: 25m Barcode: 5050140901694   Height: 92cm Colur: Orange   Width: 13cm Material: Fabric, Plastic   Weight: 0.06kg Inner Qty: 12   CBM: 0.2100 Outer Qty: 120 |         |        |            |                 |
|---------------------------------------------------------------------------------------------------------------------------------------------------------------------|---------|--------|------------|-----------------|
| With: 13cm Material: Fabric, Plastic   Weight: 0.06kg Inner Qty: 12                                                                                                 | Length: | 25cm   | Barcode:   | 5050140901694   |
| Weight: 0.06kg Inner Qty: 12                                                                                                                                        | Height: | 92cm   | Colour:    | Orange          |
|                                                                                                                                                                     | Width:  | 13cm   | Material:  | Fabric, Plastic |
| CBM: 0.2100 Outer Qty: 120                                                                                                                                          | Weight: | 0.06kg | Inner Qty: | 12              |
|                                                                                                                                                                     | CBM:    | 0.2100 | Outer Qty: | 120             |