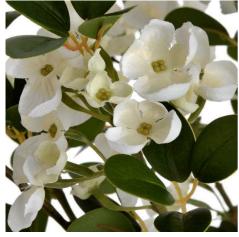

White Spring Mock Orange Flower

Chosen for its realism Handcrafted From the popular 'Recipe Collection'

Code: 19016 Dimensions: 25L x 13W x 92H Mock orange spray.