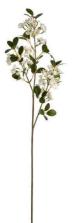

White Spring Mock Orange Flower

Chosen for its realism Handcrafted From the popular 'Recipe Collection'

Code: 19016 Dimensions: 25L x 13W x 92H Mock orange spray.

## Specification

| Length: 25m Barcode: 5050140901694   Height: 92cm Colur: Orange   Width: 13cm Material: Fabric, Plastic   Weight: 0.06kg Inner Qty: 12   CBM: 0.2100 Outer Qty: 120 |         |        |            |                 |
|---------------------------------------------------------------------------------------------------------------------------------------------------------------------|---------|--------|------------|-----------------|
| With: 13cm Material: Fabric, Plastic   Weight: 0.06kg Inner Qty: 12                                                                                                 | Length: | 25cm   | Barcode:   | 5050140901694   |
| Weight: 0.06kg Inner Qty: 12                                                                                                                                        | Height: | 92cm   | Colour:    | Orange          |
|                                                                                                                                                                     | Width:  | 13cm   | Material:  | Fabric, Plastic |
| CBM: 0.2100 Outer Qty: 120                                                                                                                                          | Weight: | 0.06kg | Inner Qty: | 12              |
|                                                                                                                                                                     | CBM:    | 0.2100 | Outer Qty: | 120             |