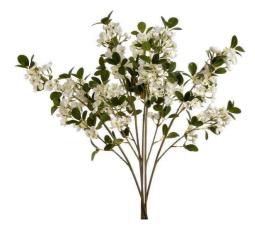

White Spring Mock Orange Flower

Chosen for its realism Handcrafted From the popular 'Recipe Collection'

Code: 19016 Dimensions: 25L x 13W x 92H Mock orange spray.