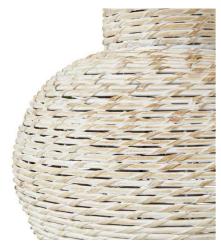

## White Wash Bulbous Wicker Table Lamp With Linen Shade

Handcrafted

Complements various decor styles

Code: 23726 Dimensions: 40L x 40W x 61H

Description

This stunning White Wash Bulbous Wicker Table Lamp with Linen Shade is a captivating piece that effortlessly blends rustic charm and modern elegance. Crafted with intricate woven wicker, the lamp's bulbous silhouette offers a unique and eye-catching presence that will instantly elevate any space. The neutral white wash finish lends a fresh, any asethetic, while the linen shade diffuses a warm, inviting glow. This versatile lamp seamlessly complements a variety of interior styles, from farmhouse-inspired to contemporary settings. Pair it with natural wood tones, soft textiles, and verdant greenery to craft a harmonious and inviting ambiance. Its compact size makes it an ideal choice for side tables, entryways, or as a bedside companion, providing both functional illumination and captivating visual interest. Whether you're looking to add a touch of rustic charm or to enhance the overall asethetic of your retail space, this White Wash Bulbous Wicker Table Lamp is a must-have addition that will undoubtedly captivate your customers and elevate the overall look and feel of your store.