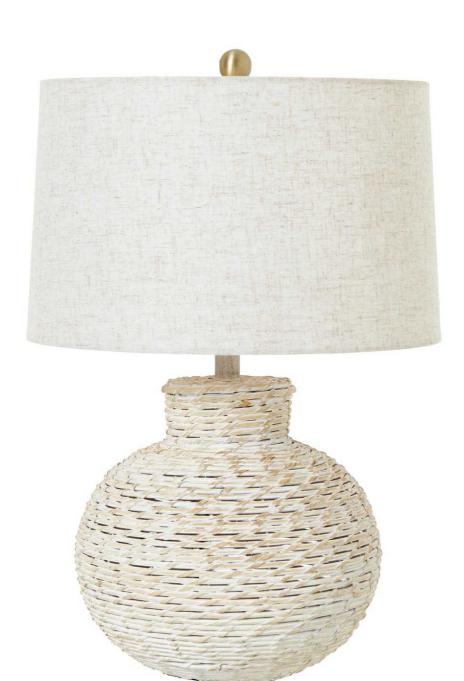

## White Wash Bulbous Wicker Table Lamp With Linen Shade

Handcrafted

Complements various decor styles

Code: 23726 Dimensions: 40L x 40W x 61H

Description

This stunning White Wash Bulbous Wicker Table Lamp with Linen Shade is a captivating piece that effortlessly blends rustic charm and modern elegance. Crafted with intricate woven wicker, the lamp's bulbous silhouette offers a unique and eye-catching presence that will instantly elevate any space. The neutral white wash finish lends a fresh, any asethetic, while the linen shade diffuses a warm, inviting glow. This versatile lamp seamlessly complements a variety of interior styles, from farmhouse-inspired to contemporary settings. Pair it with natural wood tones, soft textiles, and verdant greenery to craft a harmonious and inviting ambiance. Its compact size makes it an ideal choice for side tables, entryways, or as a bedside companion, providing both functional illumination and captivating visual interest. Whether you're looking to add a touch of rustic charm or to enhance the overall asethetic of your retail space, this White Wash Bulbous Wicker Table Lamp is a must-have addition that will undoubtedly captivate your customers and elevate the overall look and feel of your store.